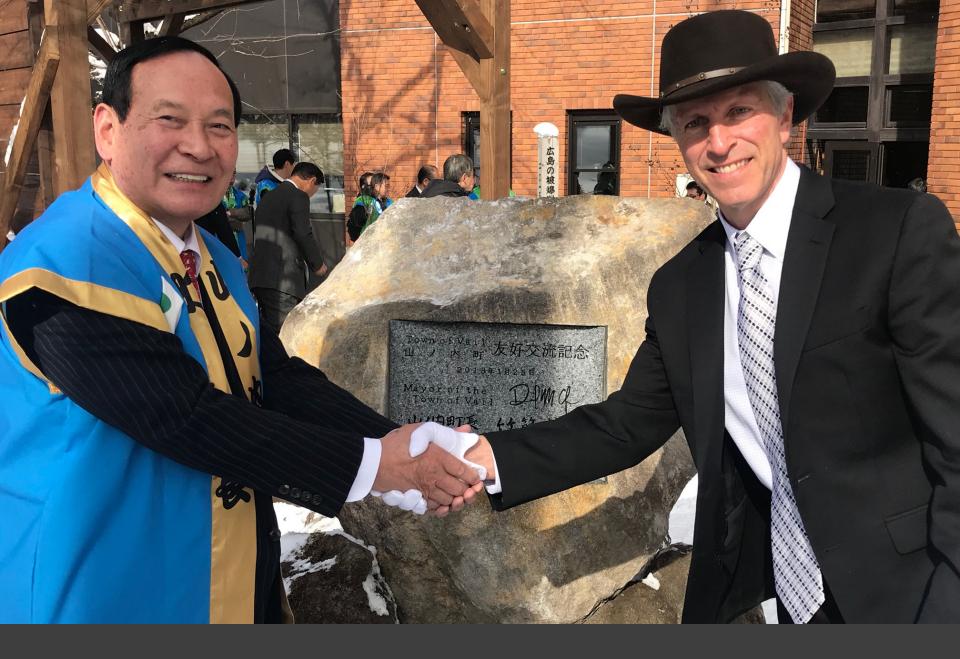

# BUSINESS MEETINGS | NAGANO PREFECTURE

Mayor Chapin meets with Governor Abe and Mayor Takefushi