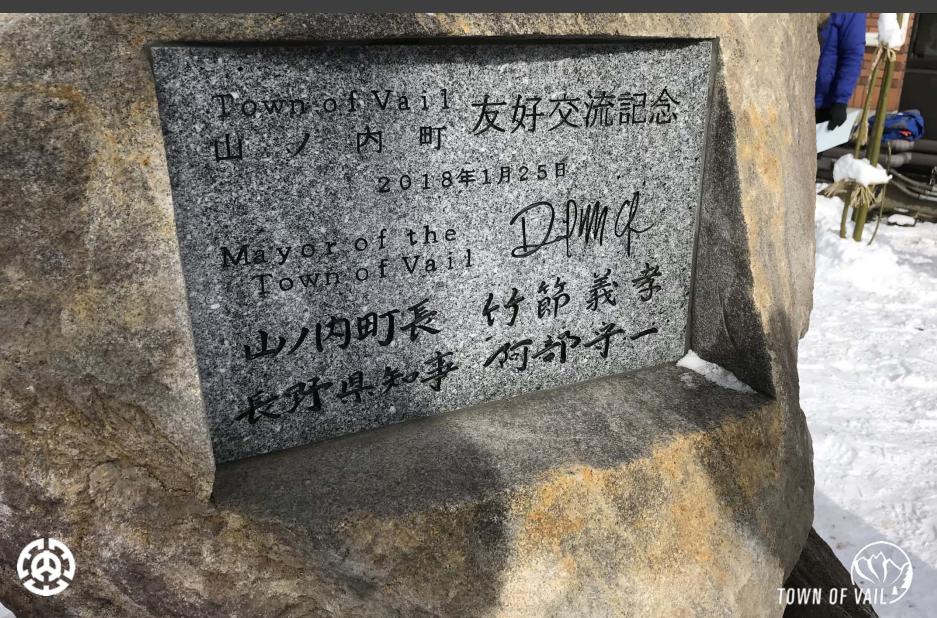

PLACES









#### TRIP HIGHLIGHTS | PLACES - KANBAYASHI HOTEL SENJUKAKU







# TRIP HIGHLIGHTS | FOOD



#### TRIP HIGHLIGHTS | JIGOKUDARI WILD SNOW MONKEY PARK









#### TRIP HIGHLIGHTS | JIGOKUDANI WILD SNOW MONKEY PARK







# TRIP HIGHLIGHTSTV INTERVIEWJIGOKUDARI WILD SNOW MONKEY PARK









#### TRIP HIGHLIGHTS | SKIING AT YAKEBITAIYAMA SKI RESORT









#### BUSINESS MEETINGS | JAPAN SPORTS AGENCY



Meeting with Mr. Daichi Suzuki Chief Commissioner





# BUSINESS MEETINGS | YAMANOUCHI-MACHI









### BUSINESS MEETINGS | UNVEILING CEREMONY

# BUSINESS MEETINGS | NAGANO PREFECTURE



Mayor Chapin meets with Governor Abe and Mayor Takefushi





# BUSINESS MEETINGS | PRESS CONFERENCE







#### **NEXT STEPS**

TOURISM | TRANSPORTATION | ENVIRONMENTAL SUSTAINABILITY



#### Thank you to Tour Guide Souichi Nakamura





The Vail Delegation thanks Souichi Nakamura for always being "Souichi on the Move"!