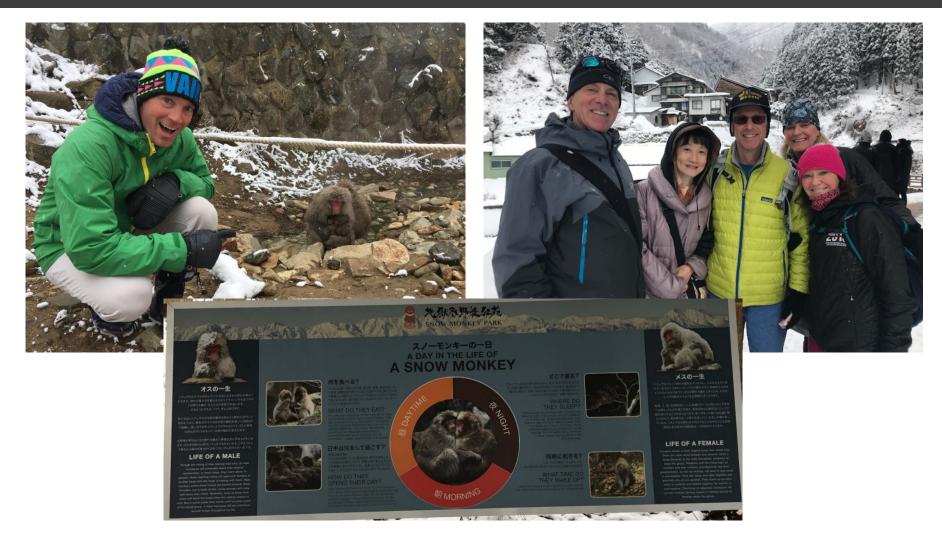

#### TRIP HIGHLIGHTS | JIGOKUDARI WILD SNOW MONKEY PARK

#### TRIP HIGHLIGHTS | JIGOKUDANI WILD SNOW MONKEY PARK

# TRIP HIGHLIGHTSTV INTERVIEWJIGOKUDARI WILD SNOW MONKEY PARK