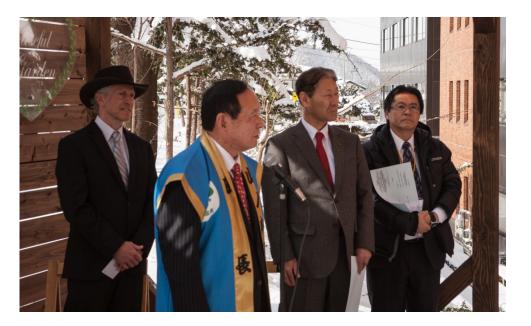

BAYASHI HOTEL SENJUKAKU







# TRIP HIGHLIGHTS | FOOD



#### TRIP HIGHLIGHTS | JIGOKUDARI WILD SNOW MONKEY PARK









#### TRIP HIGHLIGHTS | JIGOKUDANI WILD SNOW MONKEY PARK







# TRIP HIGHLIGHTSTV INTERVIEWJIGOKUDARI WILD SNOW MONKEY PARK









#### TRIP HIGHLIGHTS | SKIING AT YAKEBITAIYAMA SKI RESORT









#### BUSINESS MEETINGS | JAPAN SPORTS AGENCY



Meeting with Mr. Daichi Suzuki Chief Commissioner





# BUSINESS MEETINGS | YAMANOUCHI-MACHI









### BUSINESS MEETINGS | UNVEILING CEREMONY

# BUSINESS MEETINGS | NAGANO PREFECTURE



Mayor Chapin meets with Governor Abe and Mayor Takefushi





# BUSINESS MEETINGS | PRESS CONFERENCE







#### **NEXT STEPS**

TOURISM | TRANSPORTATION | ENVIRONMENTAL SUSTAINABILITY



#### Thank you to Tour Guide Souichi Nakamura





The Vail Delegation thanks Souichi Nakamura for always being "Souichi on the Move"!