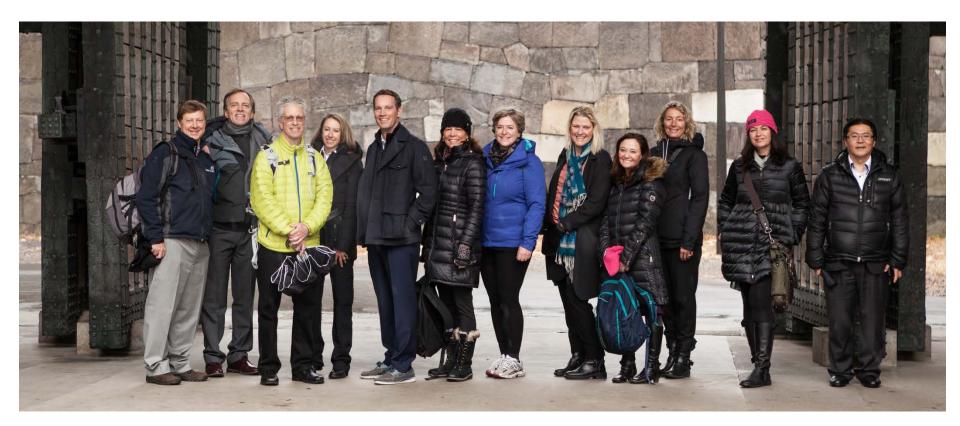

# VAIL DELEGATION

#### Elected Officials | Executive Management Team | Souichi Nakamura