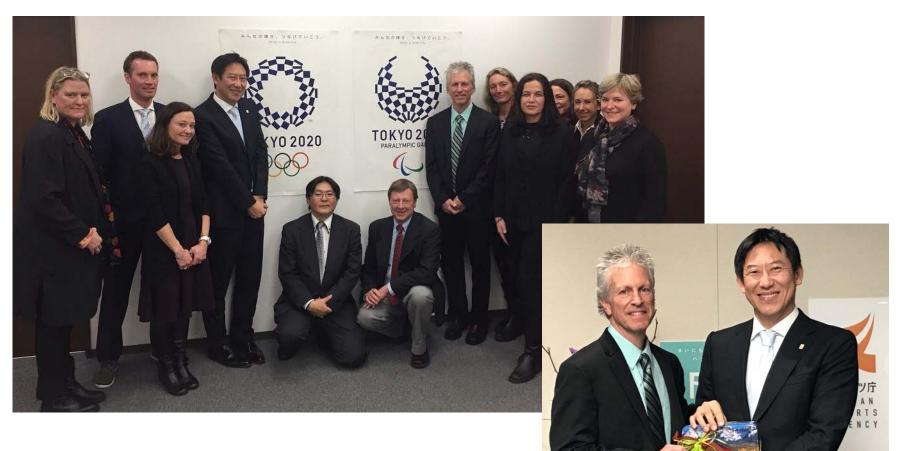

#### BUSINESS MEETINGS | JAPAN SPORTS AGENCY

Meeting with Mr. Daichi Suzuki Chief Commissioner