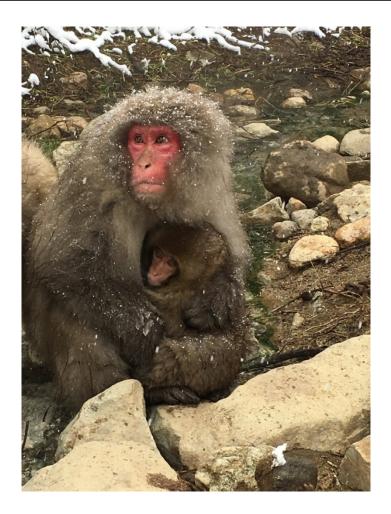

#### TRIP HIGHLIGHTS | JIGOKUDARI WILD SNOW MONKEY PARK

#### TRIP HIGHLIGHTS | JIGOKUDANI WILD SNOW MONKEY PARK