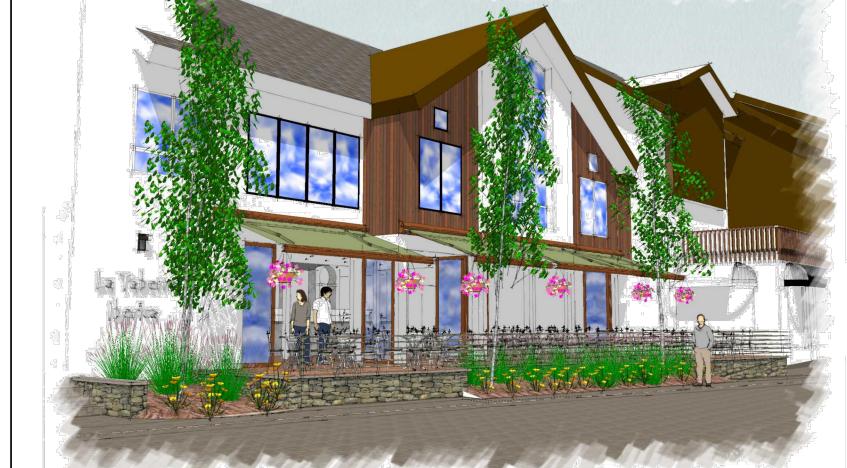

VAIL, CO 81657 970-476-4458

LA TABERNA IBERICA RESTAURANT 100 EAST MEADOW DRIVE UNIT #15

VAIL COLORADO 81657

2015 INTERNATIONAL BUILDING CODE 2015 INTERNATIONAL BUILDING CODE

2015 INTERNATIONAL BUILDING CODE

EXISTING MAIN LEVEL -

1917 SQ. FT. ADDITION TO MAIN LEVEL

LEGAL DESCRIPTION: PARCEL # 210108256015

100 EAST MEADOW DRIVE UNIT #15 VAIL, COLORADO

EAGLE COUNTY, COLORADO

TABLE OF CONTENTS:

COVER PAGE AND GENERAL NOTES **EXISTING CONDOMINIUM MAP** FIELD ELEVATIONS