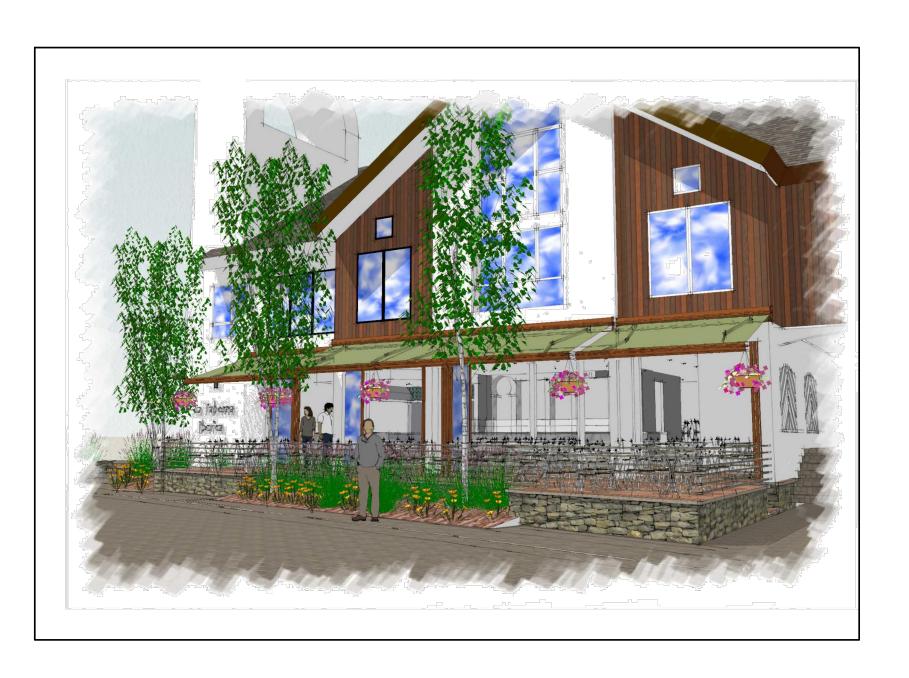

JOB NUMBER: 17-4

DRAWN BY: TH

DATE: AUGUST 18, 2017

ISSUE: DRB

PROPOSED SOUTH ELEVATION

STEVEN JAMES RIDEN ARCHITECT TAURANT RES TABERNA IBERICA

© COPYRIGHT STEVEN JAMES RIDEN A.I.A. ARCHITECT P.C. ALL RIGHTS RESERVED