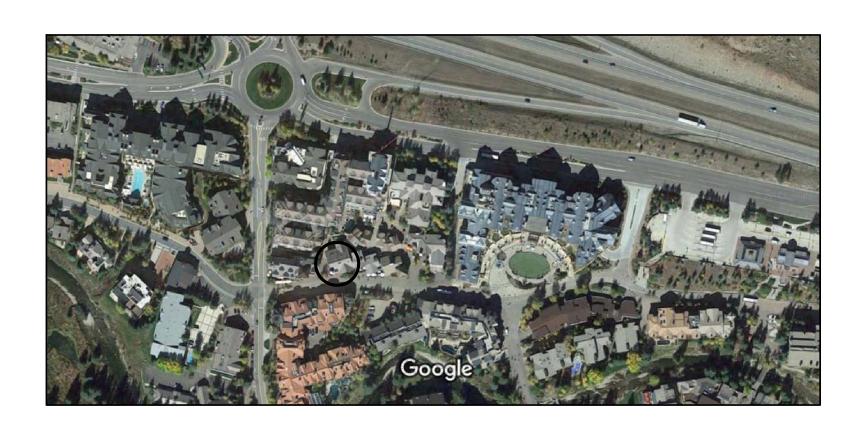

VAIL, CO 81657 970-476-4458

LA TABERNA IBERICA RESTAURANT 100 EAST MEADOW DRIVE UNIT #15

VAIL COLORADO 81657

2015 INTERNATIONAL BUILDING CODE 2015 INTERNATIONAL BUILDING CODE

2015 INTERNATIONAL BUILDING CODE

EXISTING MAIN LEVEL -

1917 SQ. FT. ADDITION TO MAIN LEVEL

LEGAL DESCRIPTION: PARCEL # 210108256015

100 EAST MEADOW DRIVE UNIT #15 VAIL, COLORADO

EAGLE COUNTY, COLORADO

TABLE OF CONTENTS:

COVER PAGE AND GENERAL NOTES **EXISTING CONDOMINIUM MAP** FIELD ELEVATIONS