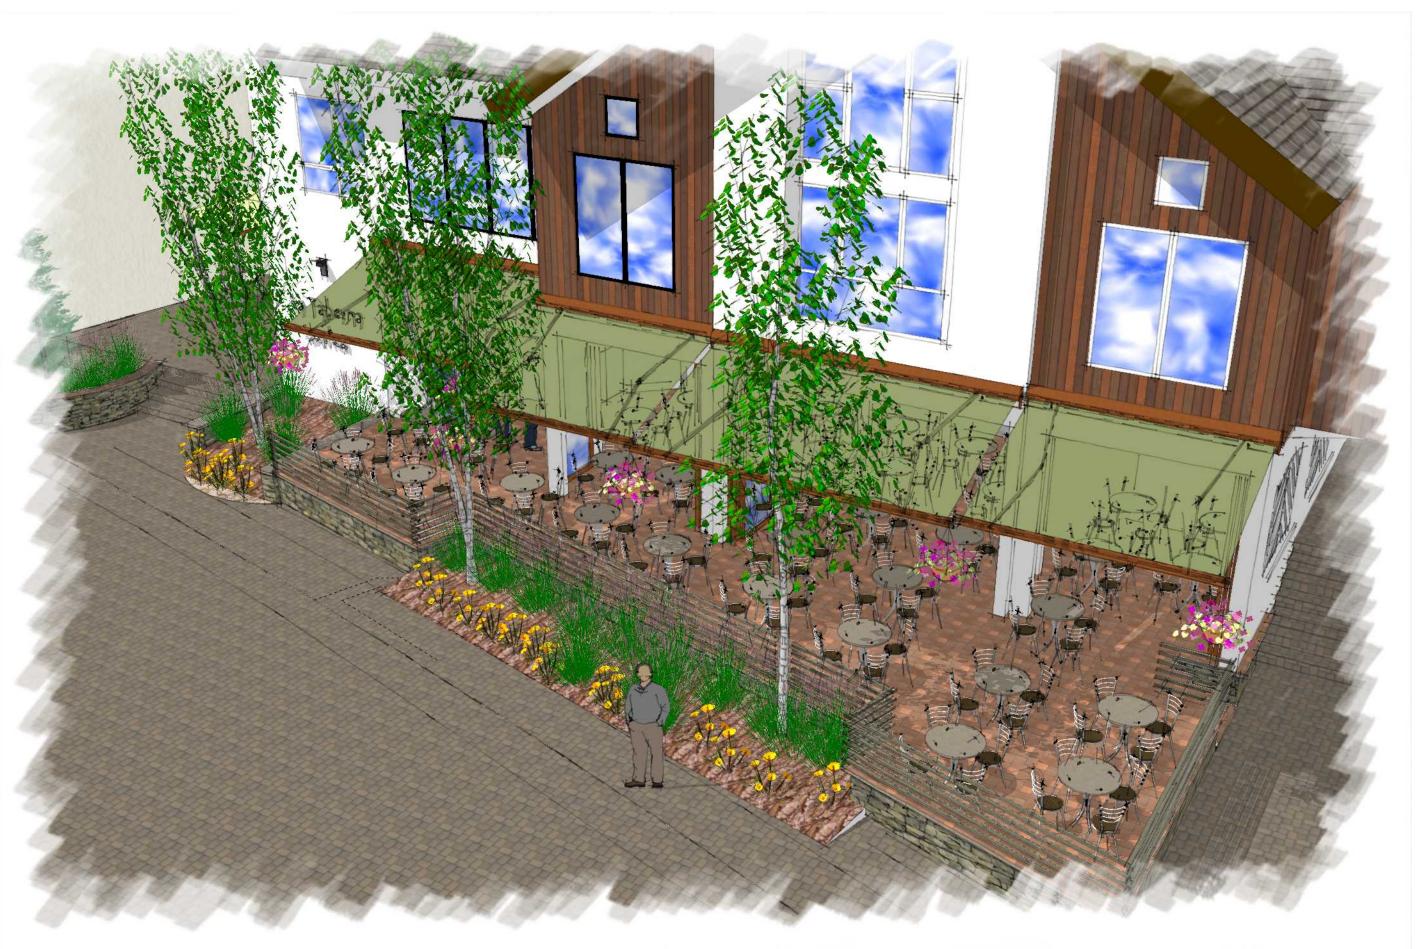

VAIL, CO 81657 970-476-4458

LA TABERNA IBERICA RESTAURANT 100 EAST MEADOW DRIVE UNIT #15

VAIL COLORADO 81657

2015 INTERNATIONAL BUILDING CODE 2015 INTERNATIONAL BUILDING CODE

2015 INTERNATIONAL BUILDING CODE

EXISTING MAIN LEVEL -

1917 SQ. FT. ADDITION TO MAIN LEVEL

LEGAL DESCRIPTION: PARCEL # 210108256015

100 EAST MEADOW DRIVE UNIT #15 VAIL, COLORADO

EAGLE COUNTY, COLORADO

TABLE OF CONTENTS:

COVER PAGE AND GENERAL NOTES **EXISTING CONDOMINIUM MAP** FIELD ELEVATIONS