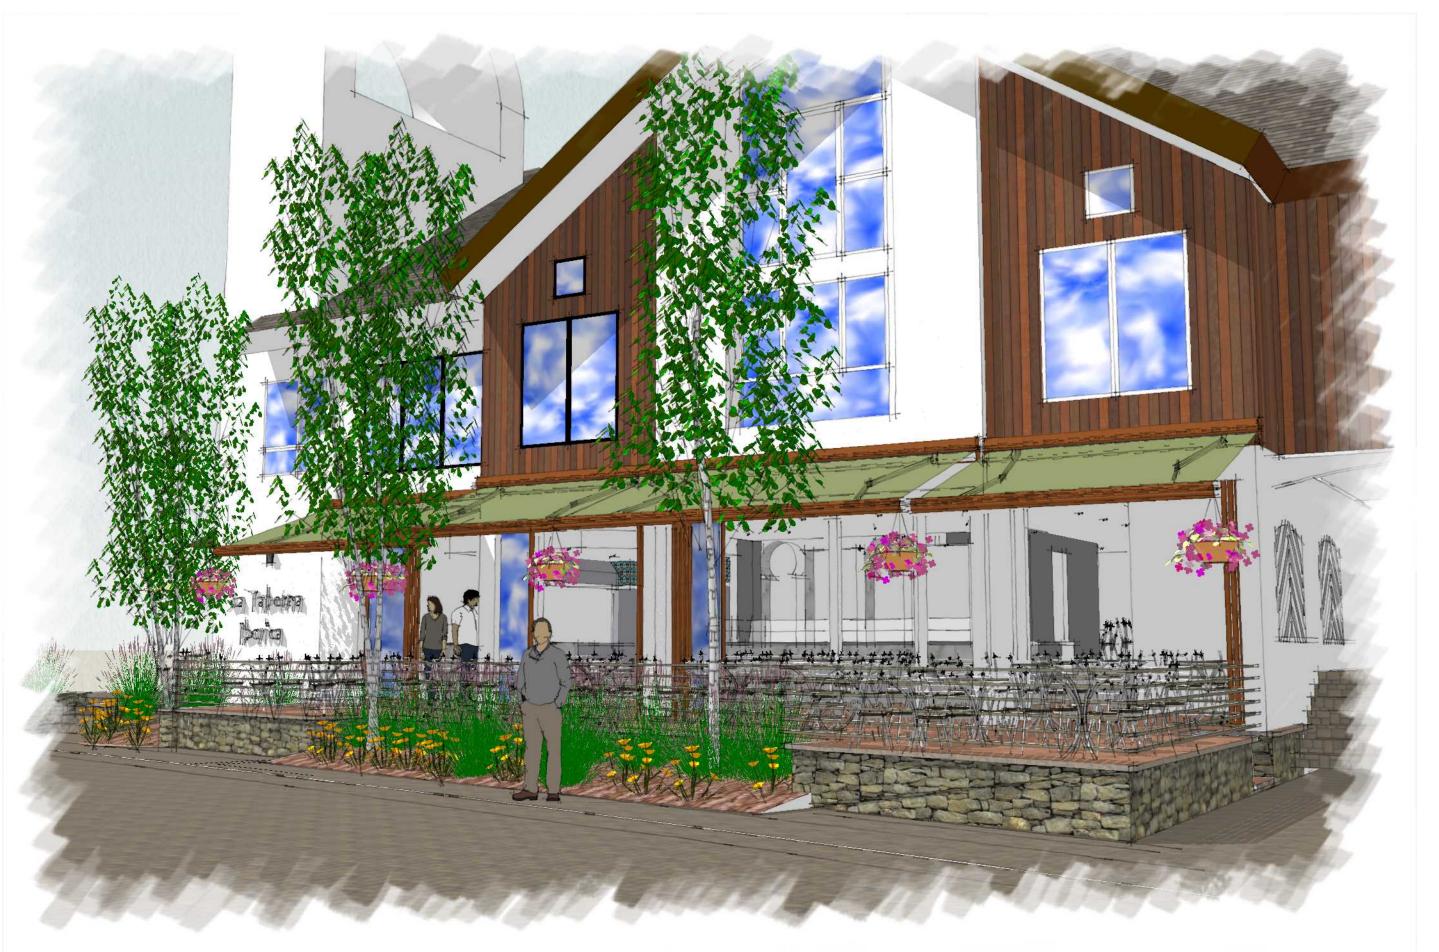

JOB NUMBER: 17-4

DRAWN BY: TH

DATE: AUGUST 18, 2017

ISSUE: DRB

PROPOSED SOUTH ELEVATION

STEVEN JAMES RIDEN ARCHITECT TAURANT RES TABERNA IBERICA

© COPYRIGHT STEVEN JAMES RIDEN A.I.A. ARCHITECT P.C. ALL RIGHTS RESERVED