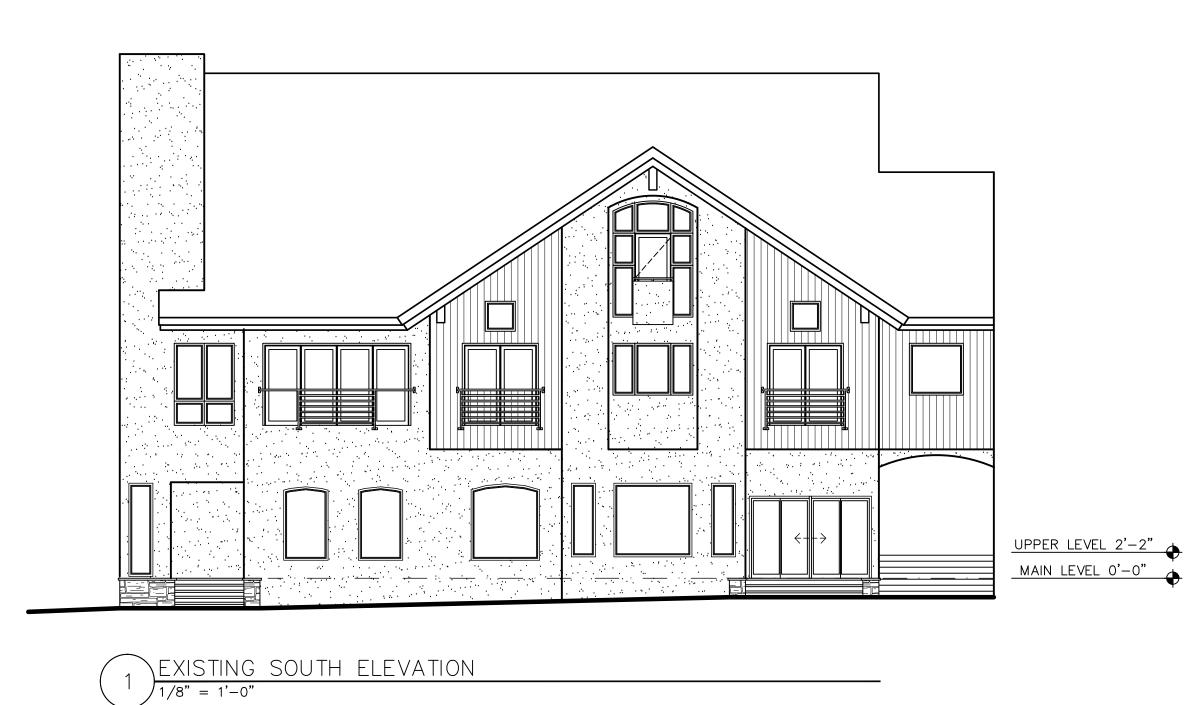

EXISTING/PROPOSED SOUTH ELEVATION

EXISTING/PROPOSED EAST ELEVATION

RE IBERIC, ABERN

© COPYRIGHT STEVEN JAMES RIDEN A.I.A. ARCHITECT P.C. ALL RIGHTS RESERVED

THIS DOCUMENT, AND THE IDEAS AND DESIGNS HEREIN, AS AN INSTRUMENT OF PROFESSIONAL SERVICE, IS THE PROPERTY OF STEVEN JAMES RIDEN A.I.A. ARCHITECT P.C., AND IS NOT TO BE USED IN WHOLE OR PART WITHOUT THE WRITTEN AUTHORIZATION OF STEVEN JAMES RIDEN

JOB NUMBER: 17-4

DRAWN BY: TH

DATE: AUGUST 18, 2017

ISSUE: DRB

PROPOSED SOUTH ELEVATION

STEVEN JAMES RIDEN ARCHITECT TAURANT RES TABERNA IBERICA

© COPYRIGHT STEVEN JAMES RIDEN A.I.A. ARCHITECT P.C. ALL RIGHTS RESERVED