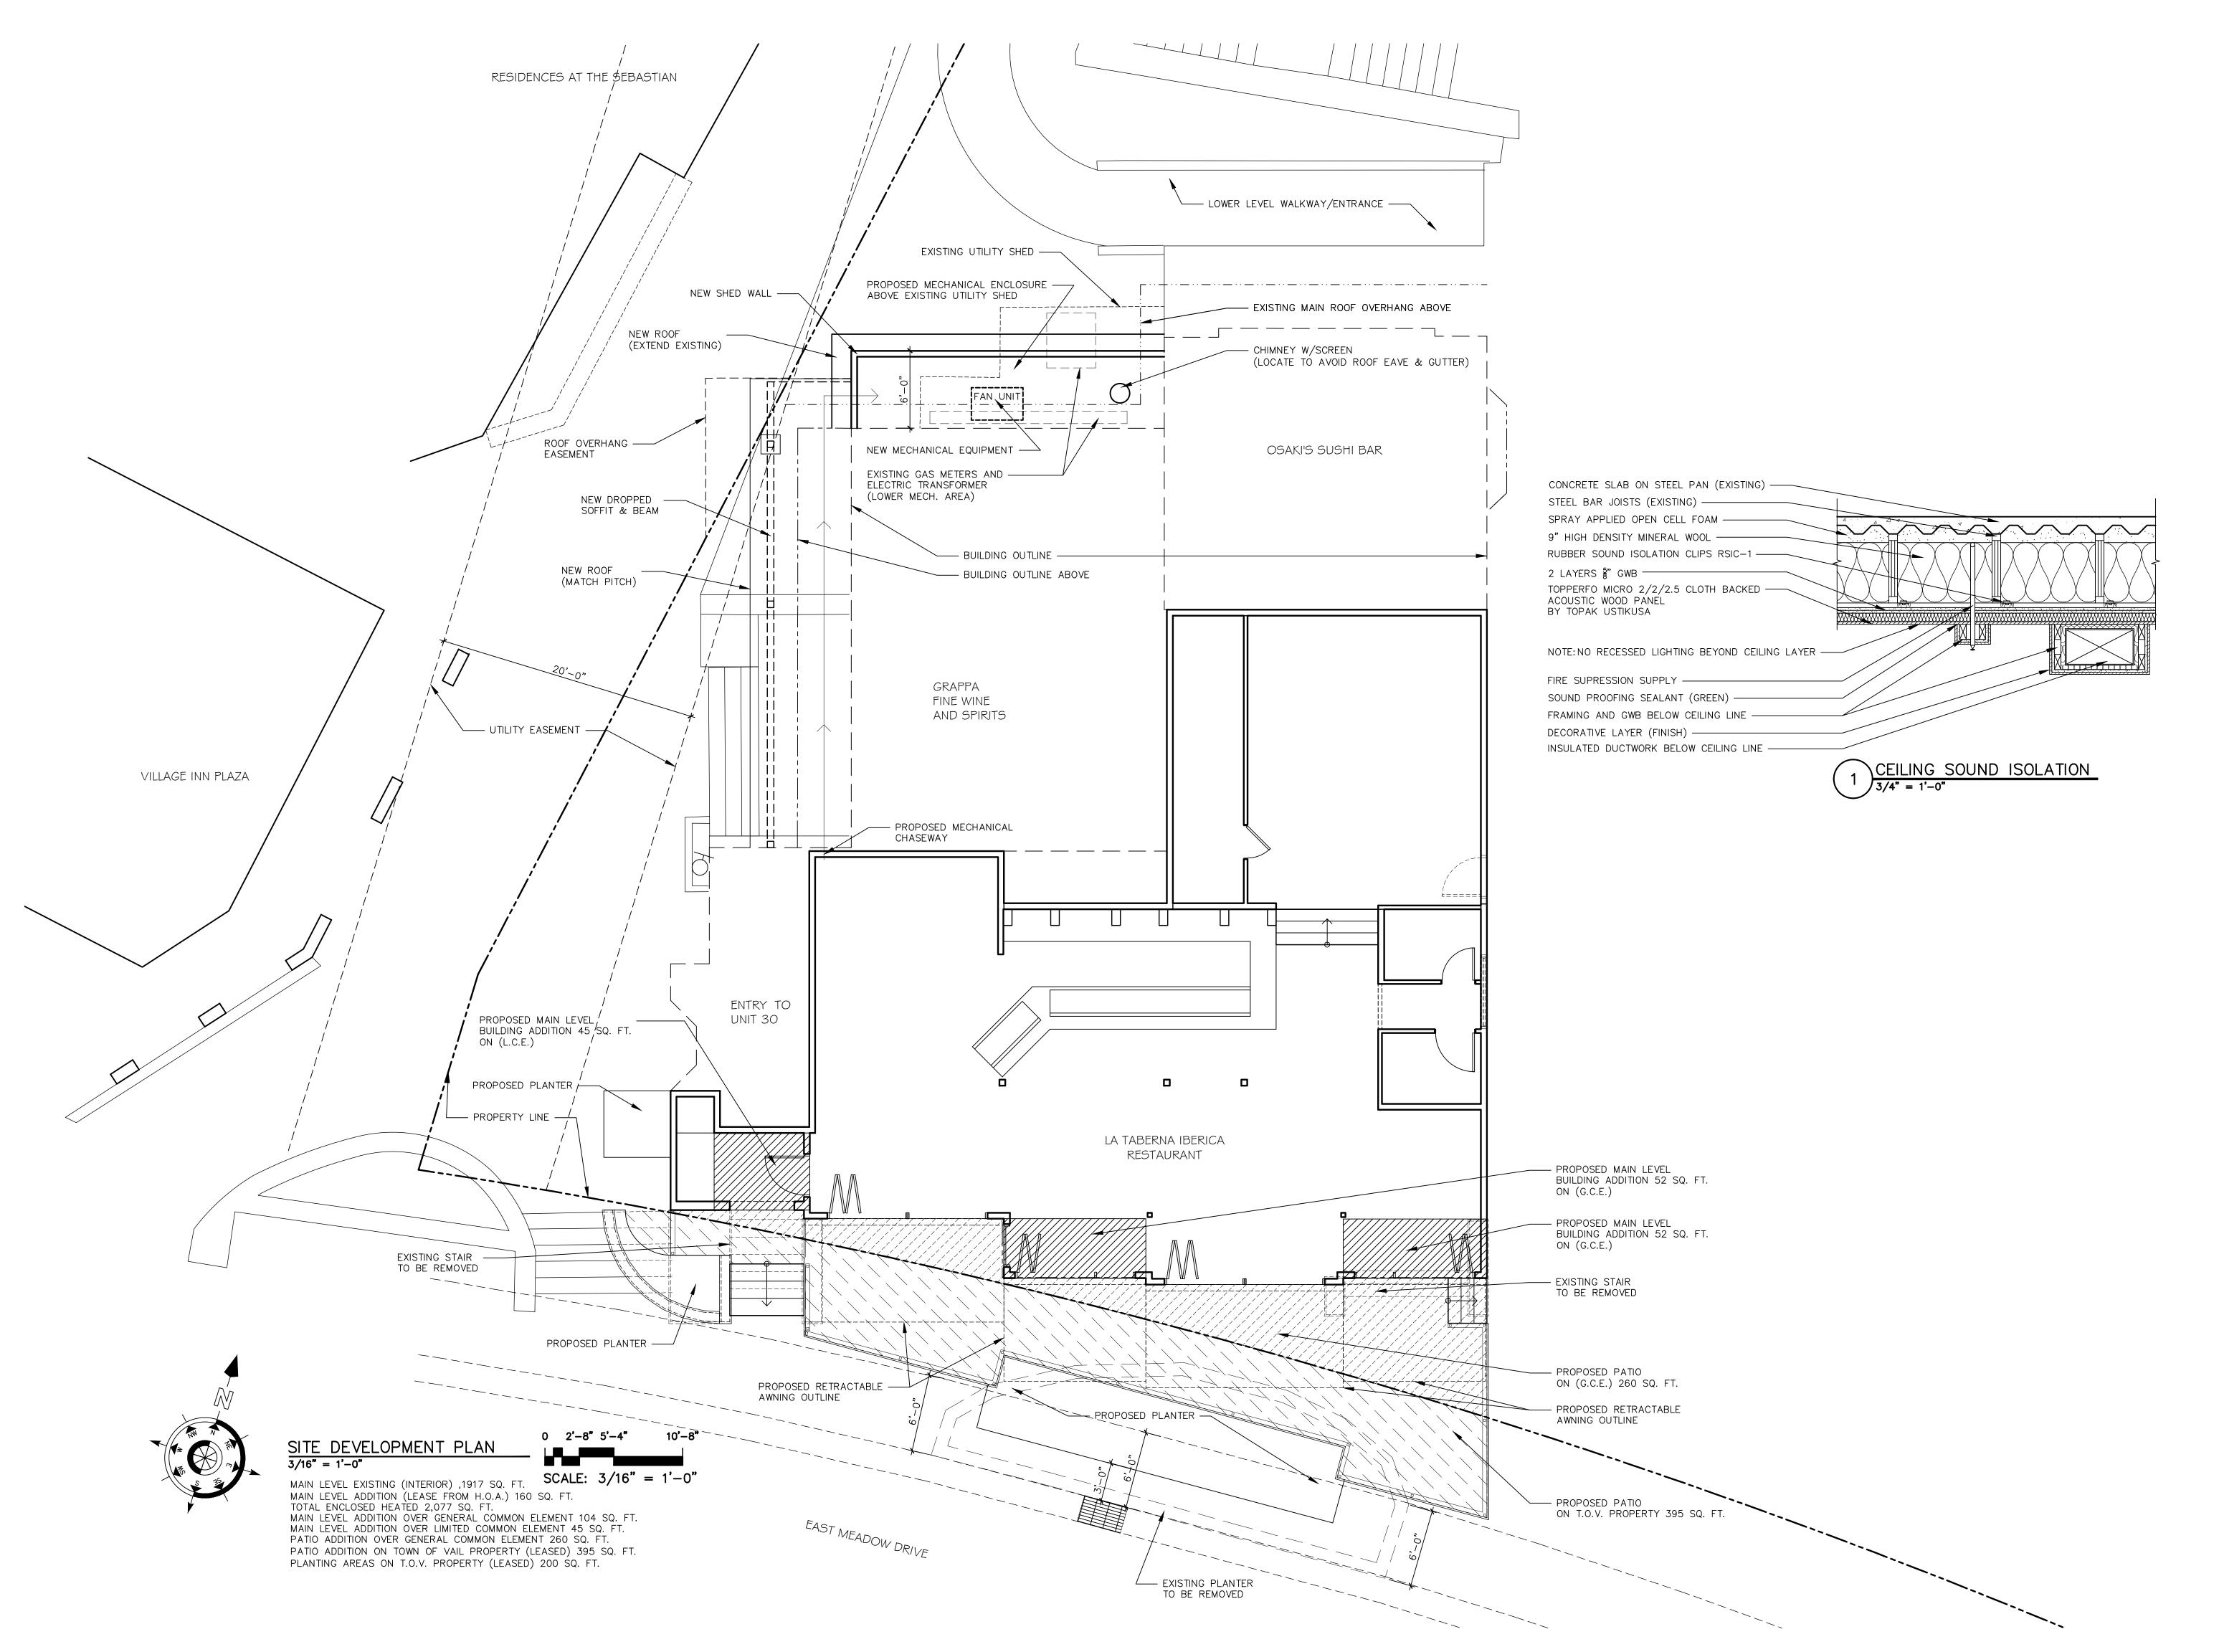

VAIL, CO 81657 970-476-4458

LA TABERNA IBERICA RESTAURANT 100 EAST MEADOW DRIVE UNIT #15

VAIL COLORADO 81657

2015 INTERNATIONAL BUILDING CODE 2015 INTERNATIONAL BUILDING CODE

2015 INTERNATIONAL BUILDING CODE

2015 INTERNATIONAL FIRE CODE

2015 EAGLE COUNTY ENVIROMENTAL HEALTH DEPT

0.650 ACRES / 28,314 SQ. FT.

SITE AND BUILDING ANALYSIS

ZONING -SDD #6

ADOPTED CODES

**UNIT 15 FLOOR AREA** 

LOT SIZE -

EXISTING MAIN LEVEL -

1917 SQ. FT. ADDITION TO MAIN LEVEL

LEGAL DESCRIPTION: PARCEL # 210108256015

100 EAST MEADOW DRIVE UNIT #15 VAIL, COLORADO

EAGLE COUNTY, COLORADO

TABLE OF CONTENTS:

COVER PAGE AND GENERAL NOTES **EXISTING CONDOMINIUM MAP** FIELD ELEVATIONS

THE CONTRACTOR SHALL THOROUGHLY INSPECT AND SURVEY EXISTING FIELD CONDITIONS TO VERIFY THAT THOSE SHOWN REFLECT WORK ON THE DRAWINGS. THE CONTRACTOR SHALL REPORT ANY VARIATIONS OR DISCREPANCIES TO THE ARCHITECT BEFORE PROCEEDING