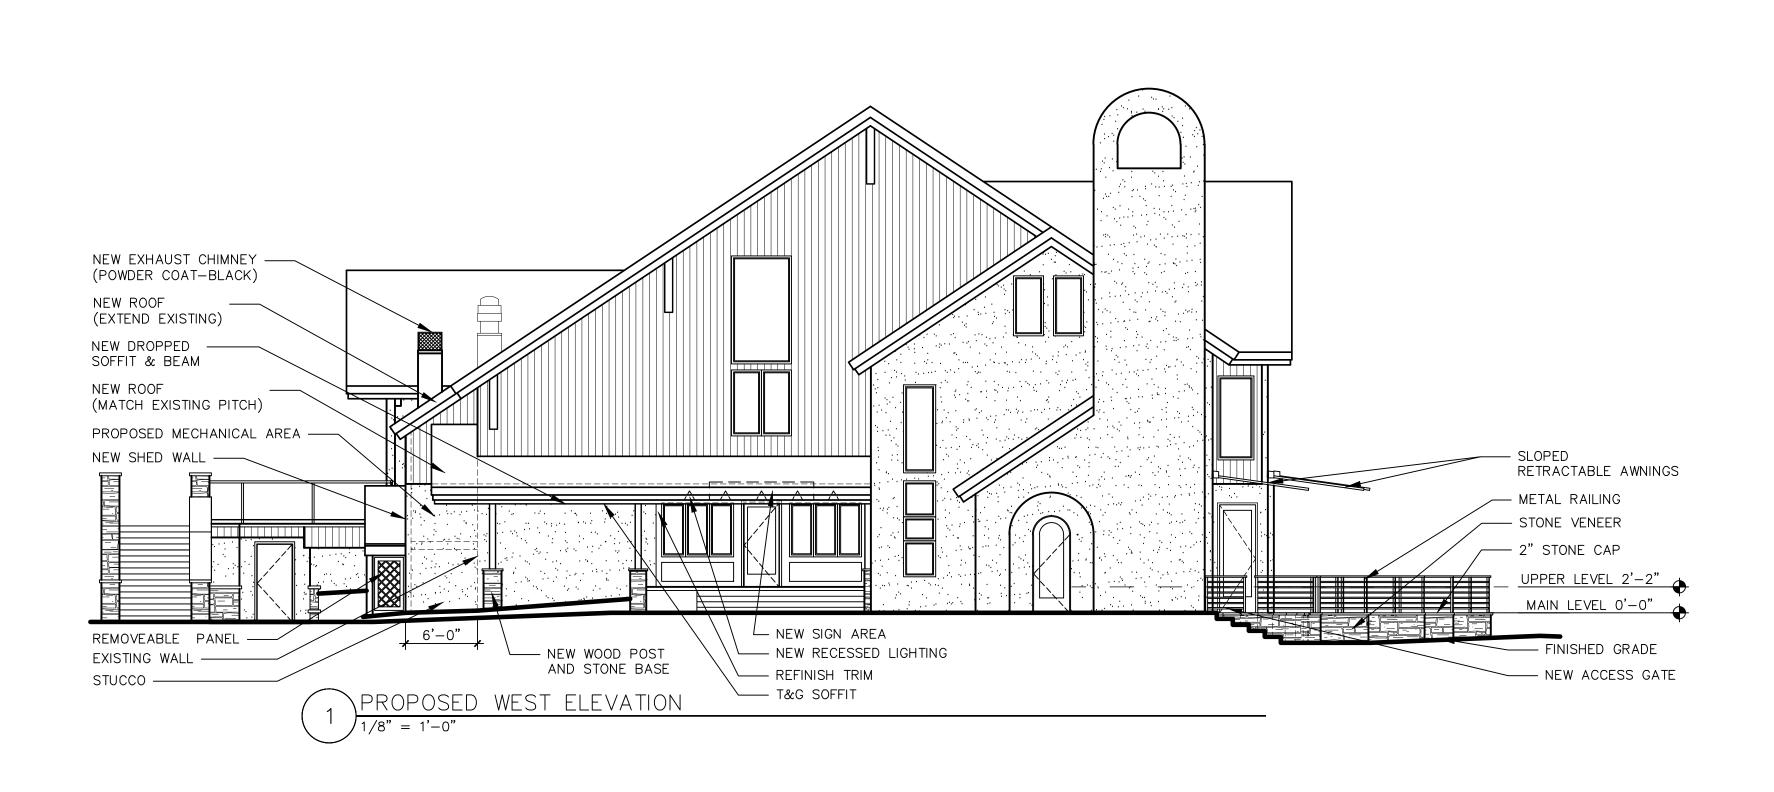

JOB NUMBER: 17-4

DRAWN BY: TH

DATE: AUGUST 18, 2017

ISSUE: DRB

PROPOSED SOUTH ELEVATION

STEVEN JAMES RIDEN ARCHITECT TAURANT RES TABERNA IBERICA

© COPYRIGHT STEVEN JAMES RIDEN A.I.A. ARCHITECT P.C. ALL RIGHTS RESERVED