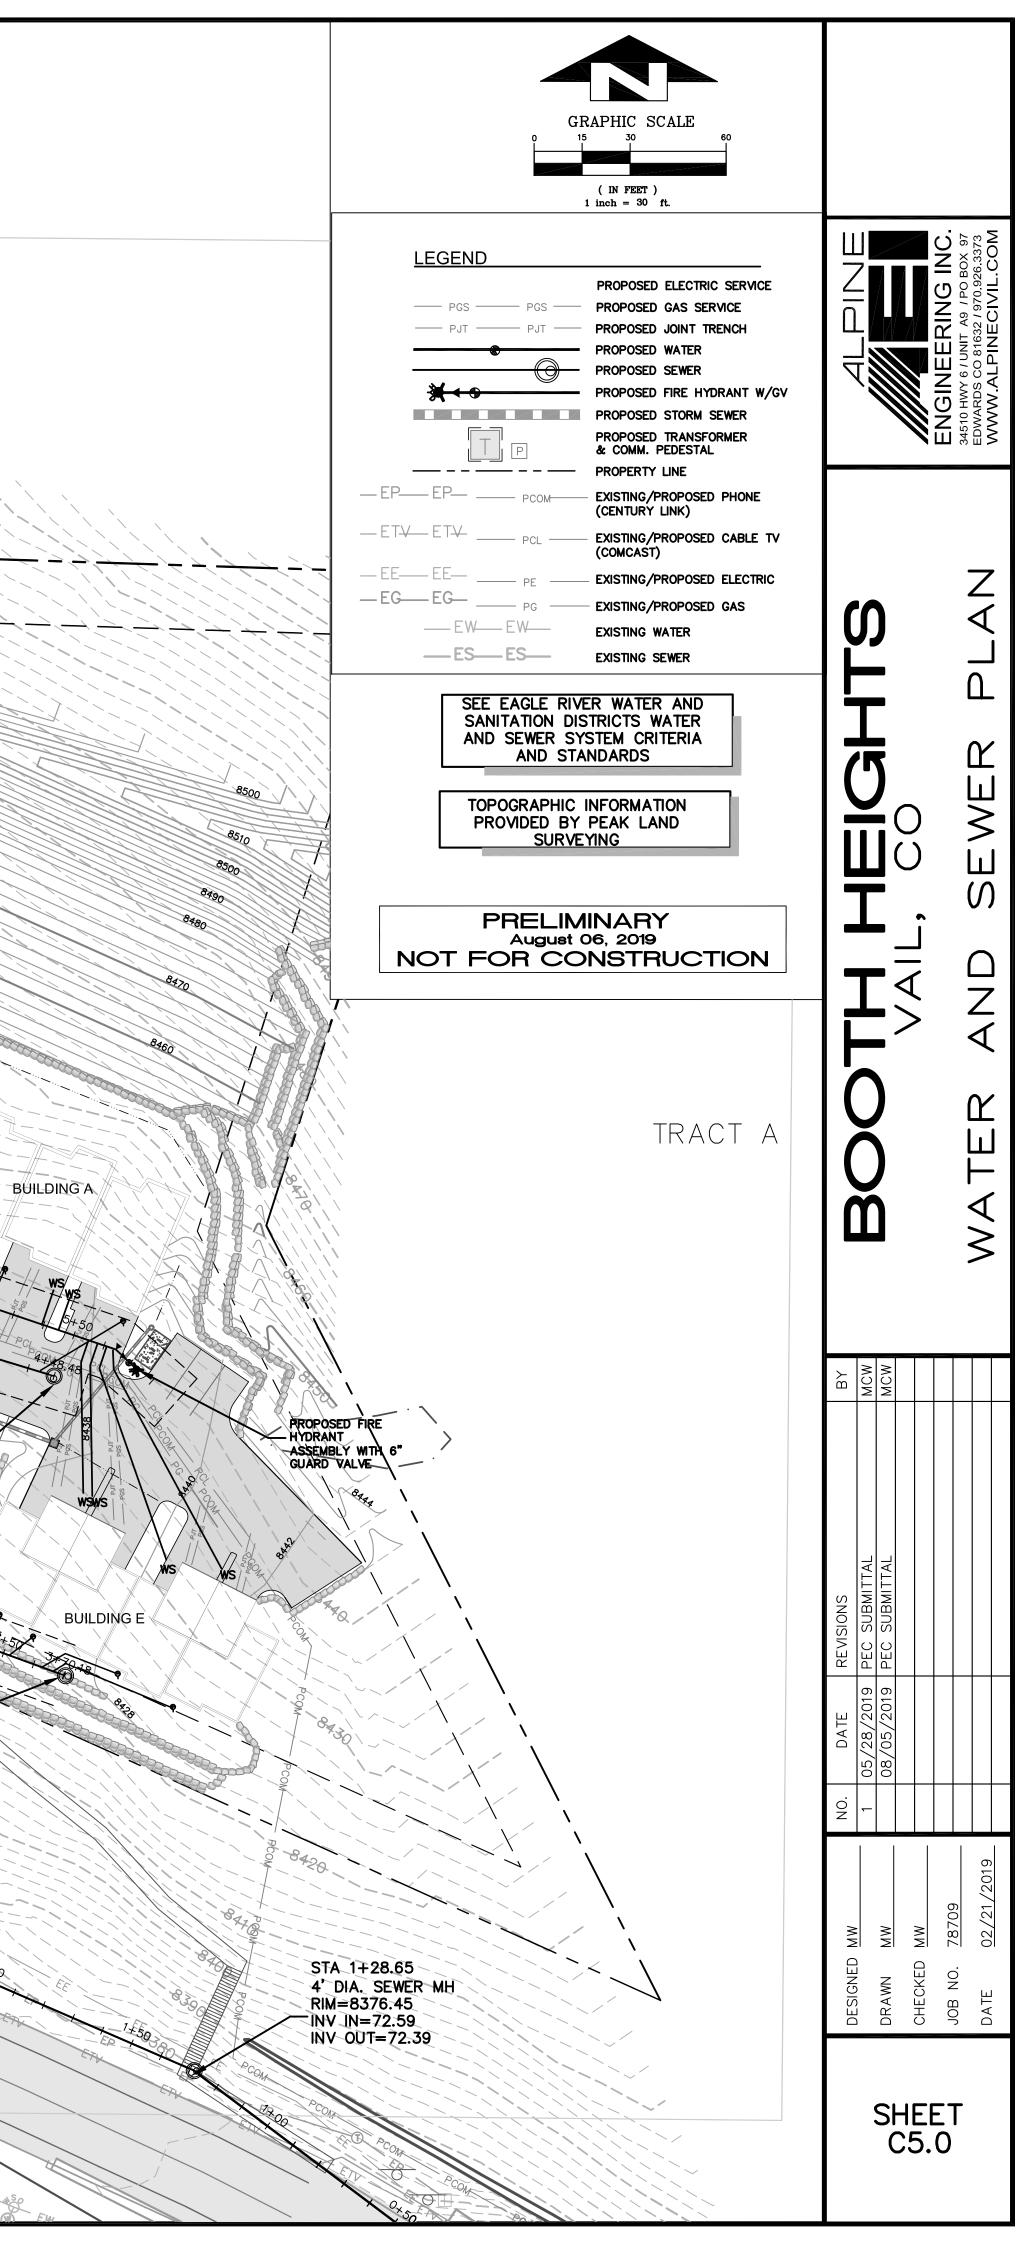

PROPERTY LINE 8490 BUILDING D INSTALL 8"x8"x8" TEE —AND 8" GATE VALVES ON ALL LEGS BUILDING C \_HORIZONTAL BENDS, PROPOSED FIRE / - HYDRANT ASSEMBLY WITH 6" GUARD VALVE BUILDING B PROPOSED WATER ERVICE, SIZE WSWS STA 1+14.46 4' DIA. SEWER MH RIM=8420.42 INV IN=14.62 INV OUT=14.42 PROPOSED 8" PVQ SEWER MAIN OSED 20th PROFILE: SEWER NORTH **BUILDING G** 1.50 PROPOSED 20' UTILITY EASEMENT BA1B LINT STA 0+24.11 4' DIA. SEWER MH RIM=8404.55 INV IN=95.78 INV OUT=95.58 WSWS PROPOSED WATER SERVICES,-SIZE TBD STA 4+48.48 DIA /SEWER /MH RIM=8437.36 INV OUT=29.76 PROFILE: SEWER BACKLOT BUILDING F STA 4+96.13 4 DIA. SEWER MH EP RIM=8382.78 INV IN=76:35 INV QUT=76:15 400 STA 1+88.57 4' DIA. SEWER MH --RIM=8416.22 INV IN=06.48 INV OUT=06.28 NORTH FRONTAGE RD PROFILE: SEWER SOUTH STA 3+70.18 4' DIA SEWER MH RIM=8427.22 INV OUT=17.17 363.5 LF 8" PVC @ 2.1% INTERSTATE 70