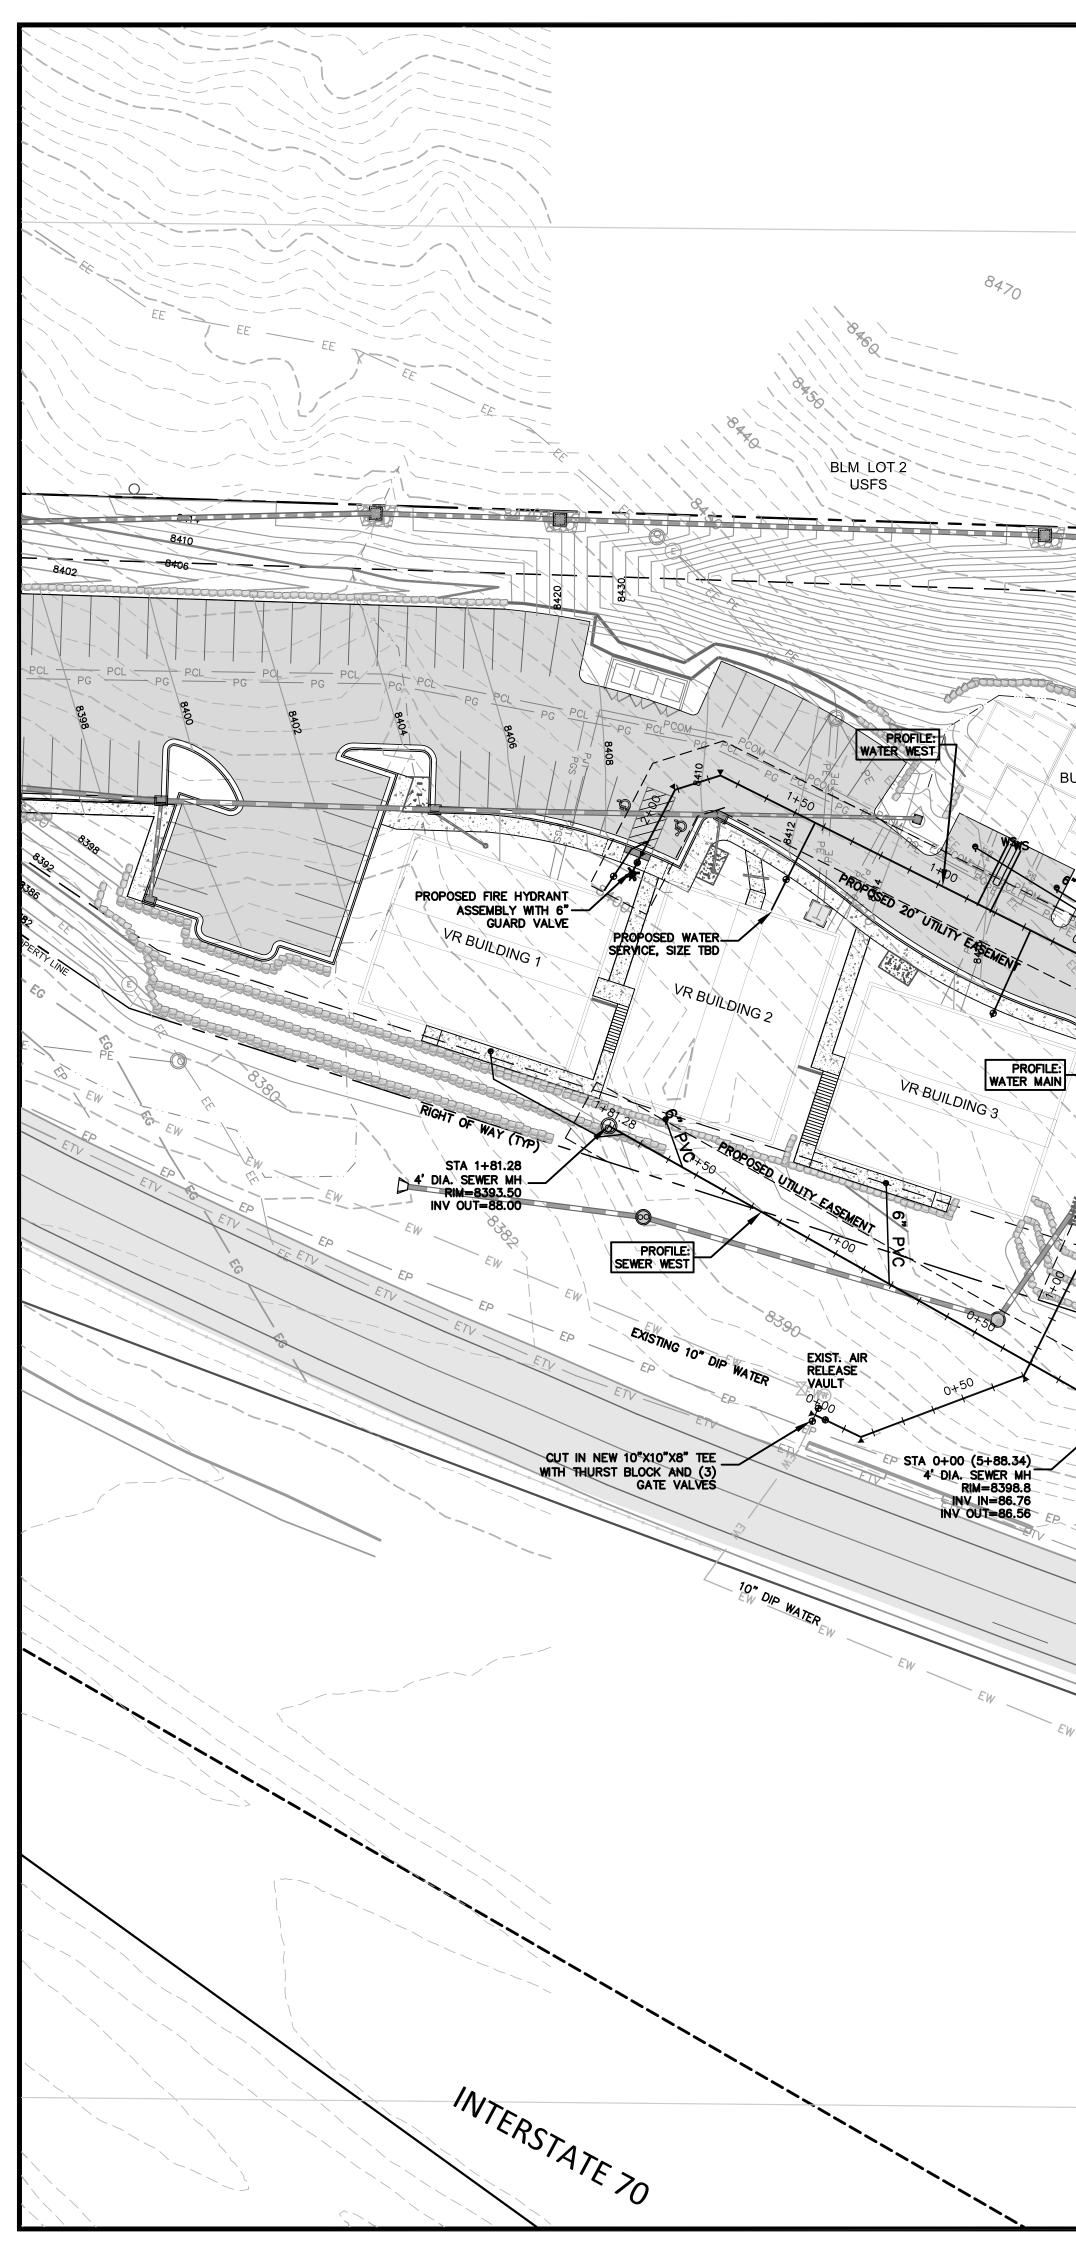

PROPERTY LINE 8490 BUILDING D INSTALL 8"x8"x8" TEE —AND 8" GATE VALVES ON ALL LEGS BUILDING C \_HORIZONTAL BENDS, PROPOSED FIRE / - HYDRANT ASSEMBLY WITH 6" GUARD VALVE BUILDING B PROPOSED WATER ERVICE, SIZE WSWS STA 1+14.46 4' DIA. SEWER MH RIM=8420.42 INV IN=14.62 INV OUT=14.42 PROPOSED 8" PVQ SEWER MAIN OSED 20th PROFILE: SEWER NORTH **BUILDING G** 1.50 PROPOSED 20' UTILITY EASEMENT BA1B LINT STA 0+24.11 4' DIA. SEWER MH RIM=8404.55 INV IN=95.78 INV OUT=95.58 WSWS PROPOSED WATER SERVICES,-SIZE TBD STA 4+48.48 DIA /SEWER /MH RIM=8437.36 INV OUT=29.76 PROFILE: SEWER BACKLOT BUILDING F STA 4+96.13 4 DIA. SEWER MH EP RIM=8382.78 INV IN=76:35 INV QUT=76:15 400 STA 1+88.57 4' DIA. SEWER MH --RIM=8416.22 INV IN=06.48 INV OUT=06.28 NORTH FRONTAGE RD PROFILE: SEWER SOUTH STA 3+70.18 4' DIA SEWER MH RIM=8427.22 INV OUT=17.17 363.5 LF 8" PVC @ 2.1% INTERSTATE 70