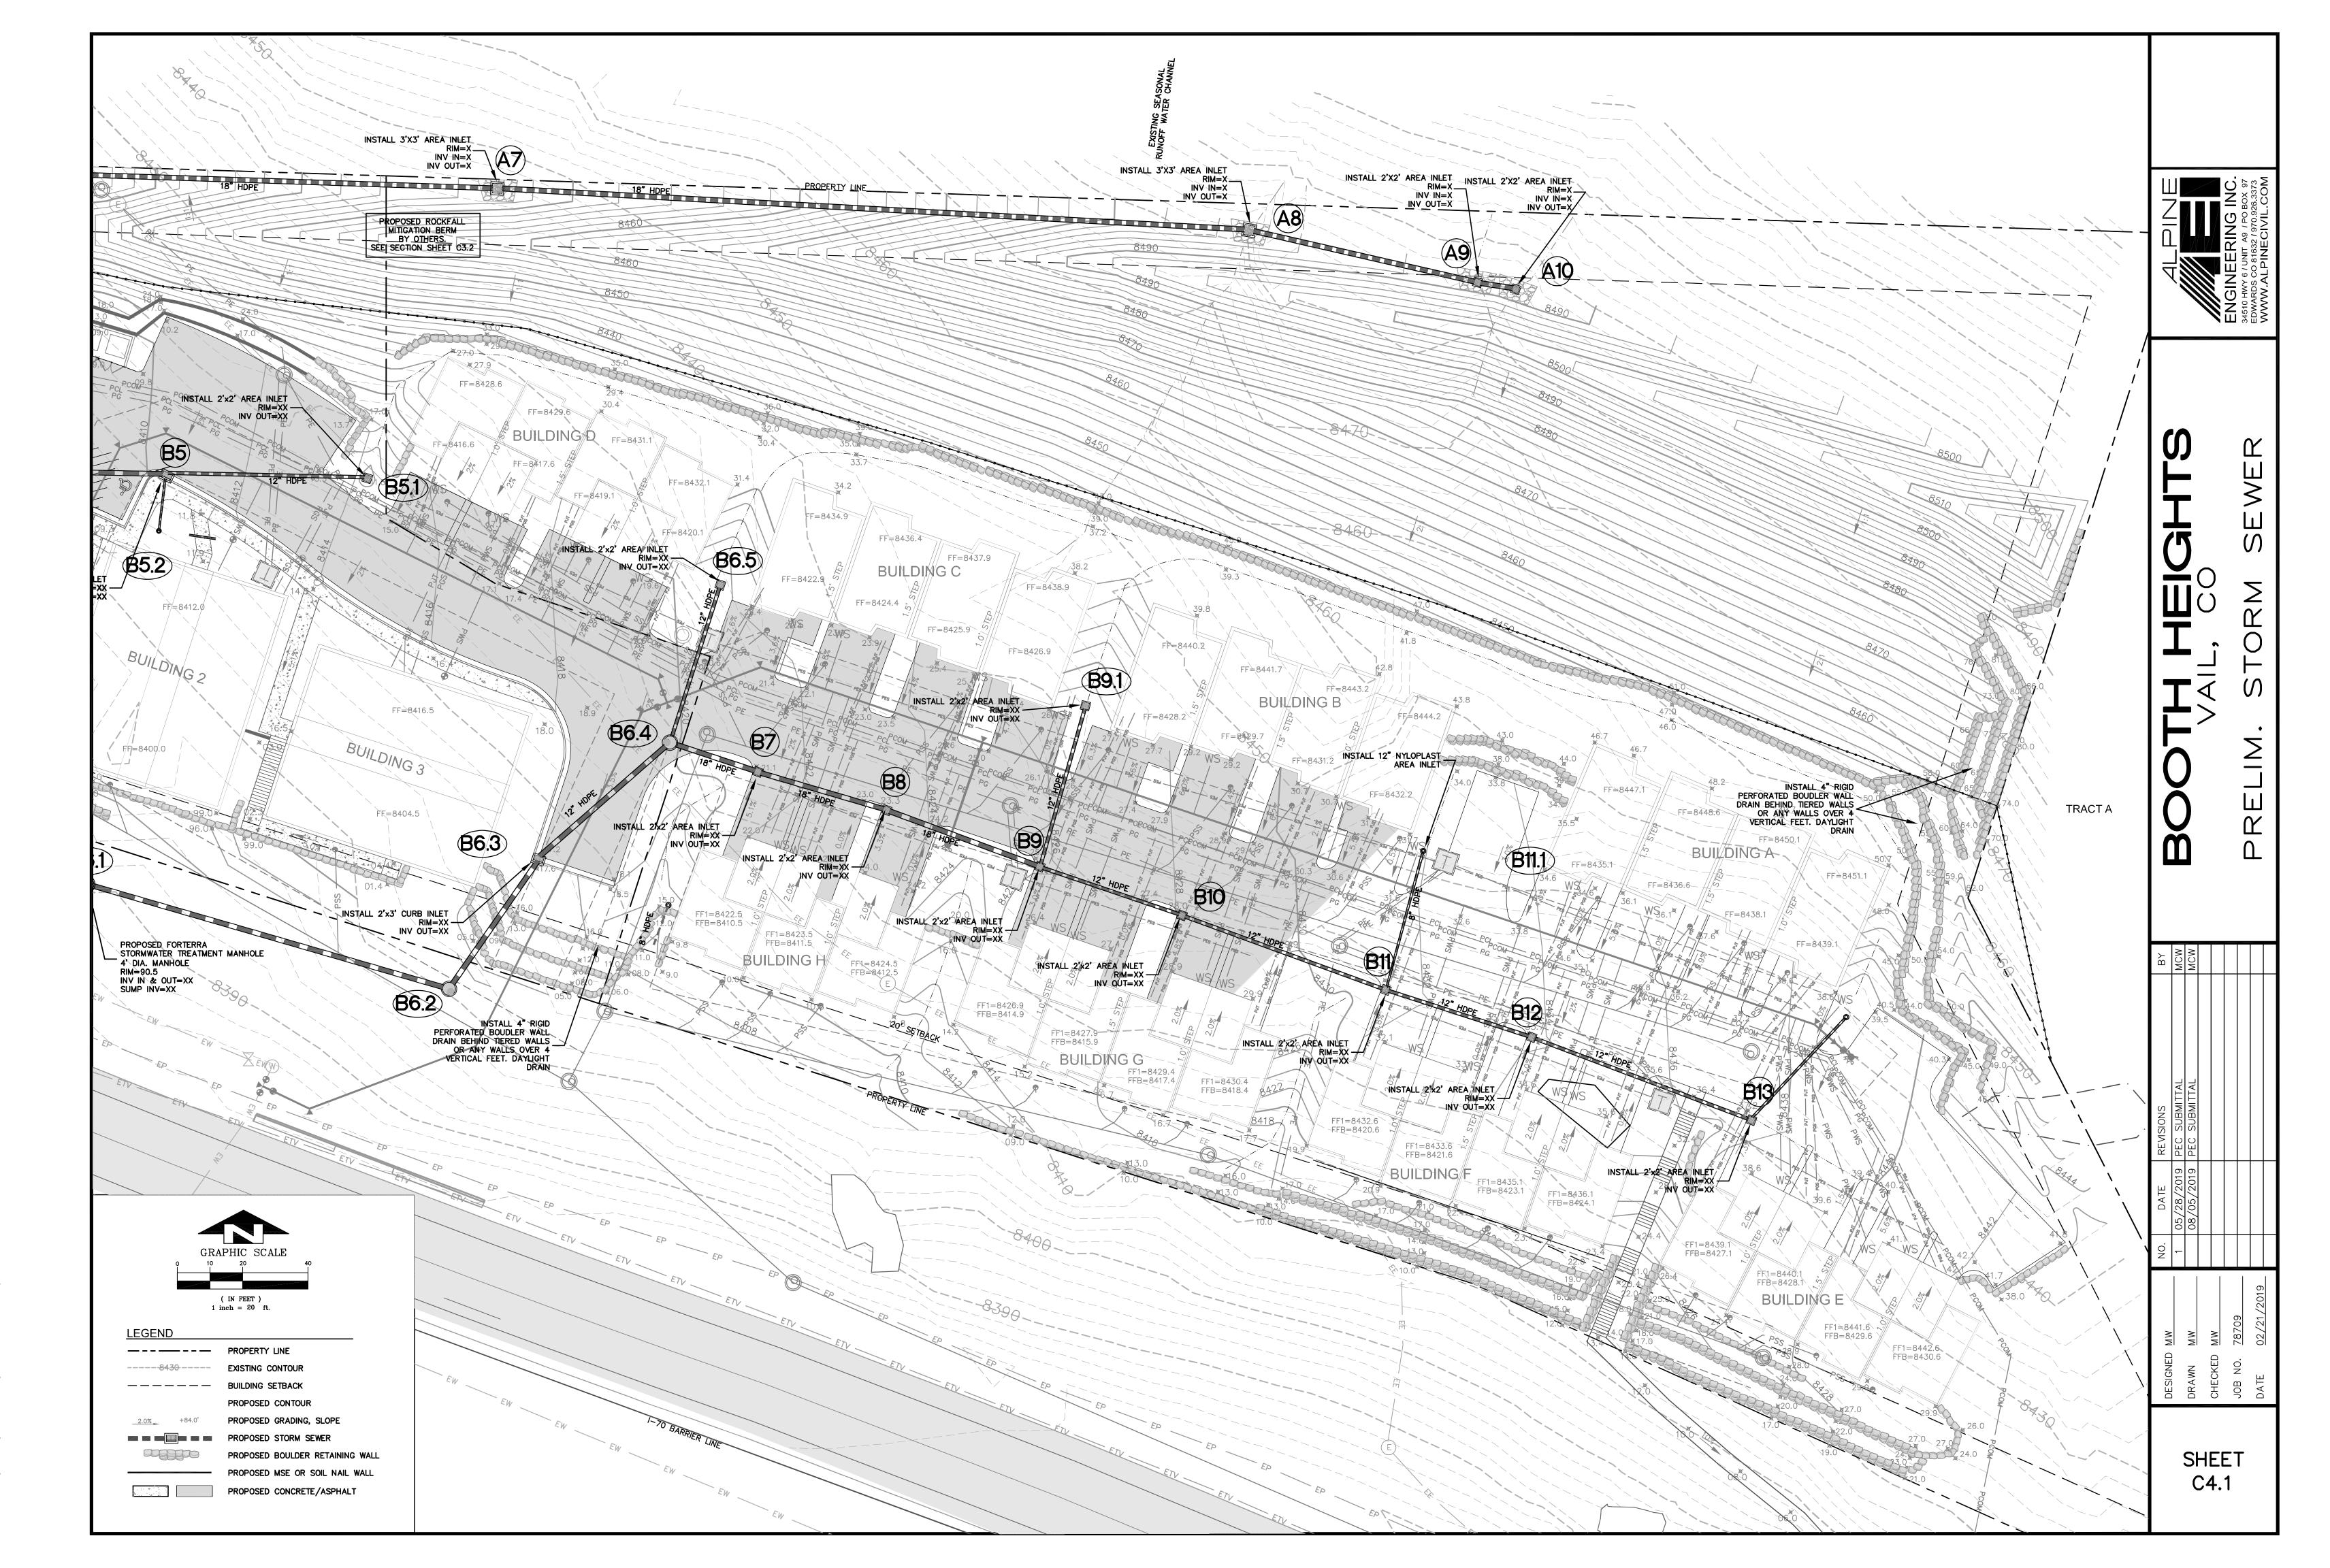

PROPERTY LINE 8490 BUILDING D INSTALL 8"x8"x8" TEE —AND 8" GATE VALVES ON ALL LEGS BUILDING C \_HORIZONTAL BENDS, PROPOSED FIRE / - HYDRANT ASSEMBLY WITH 6" GUARD VALVE BUILDING B PROPOSED WATER ERVICE, SIZE WSWS STA 1+14.46 4' DIA. SEWER MH RIM=8420.42 INV IN=14.62 INV OUT=14.42 PROPOSED 8" PVQ SEWER MAIN OSED 20th PROFILE: SEWER NORTH **BUILDING G** 1.50 PROPOSED 20' UTILITY EASEMENT BA1B LINT STA 0+24.11 4' DIA. SEWER MH RIM=8404.55 INV IN=95.78 INV OUT=95.58 WSWS PROPOSED WATER SERVICES,-SIZE TBD STA 4+48.48 DIA /SEWER /MH RIM=8437.36 INV OUT=29.76 PROFILE: SEWER BACKLOT BUILDING F STA 4+96.13 4 DIA. SEWER MH EP RIM=8382.78 INV IN=76:35 INV QUT=76:15 400 STA 1+88.57 4' DIA. SEWER MH --RIM=8416.22 INV IN=06.48 INV OUT=06.28 NORTH FRONTAGE RD PROFILE: SEWER SOUTH STA 3+70.18 4' DIA S