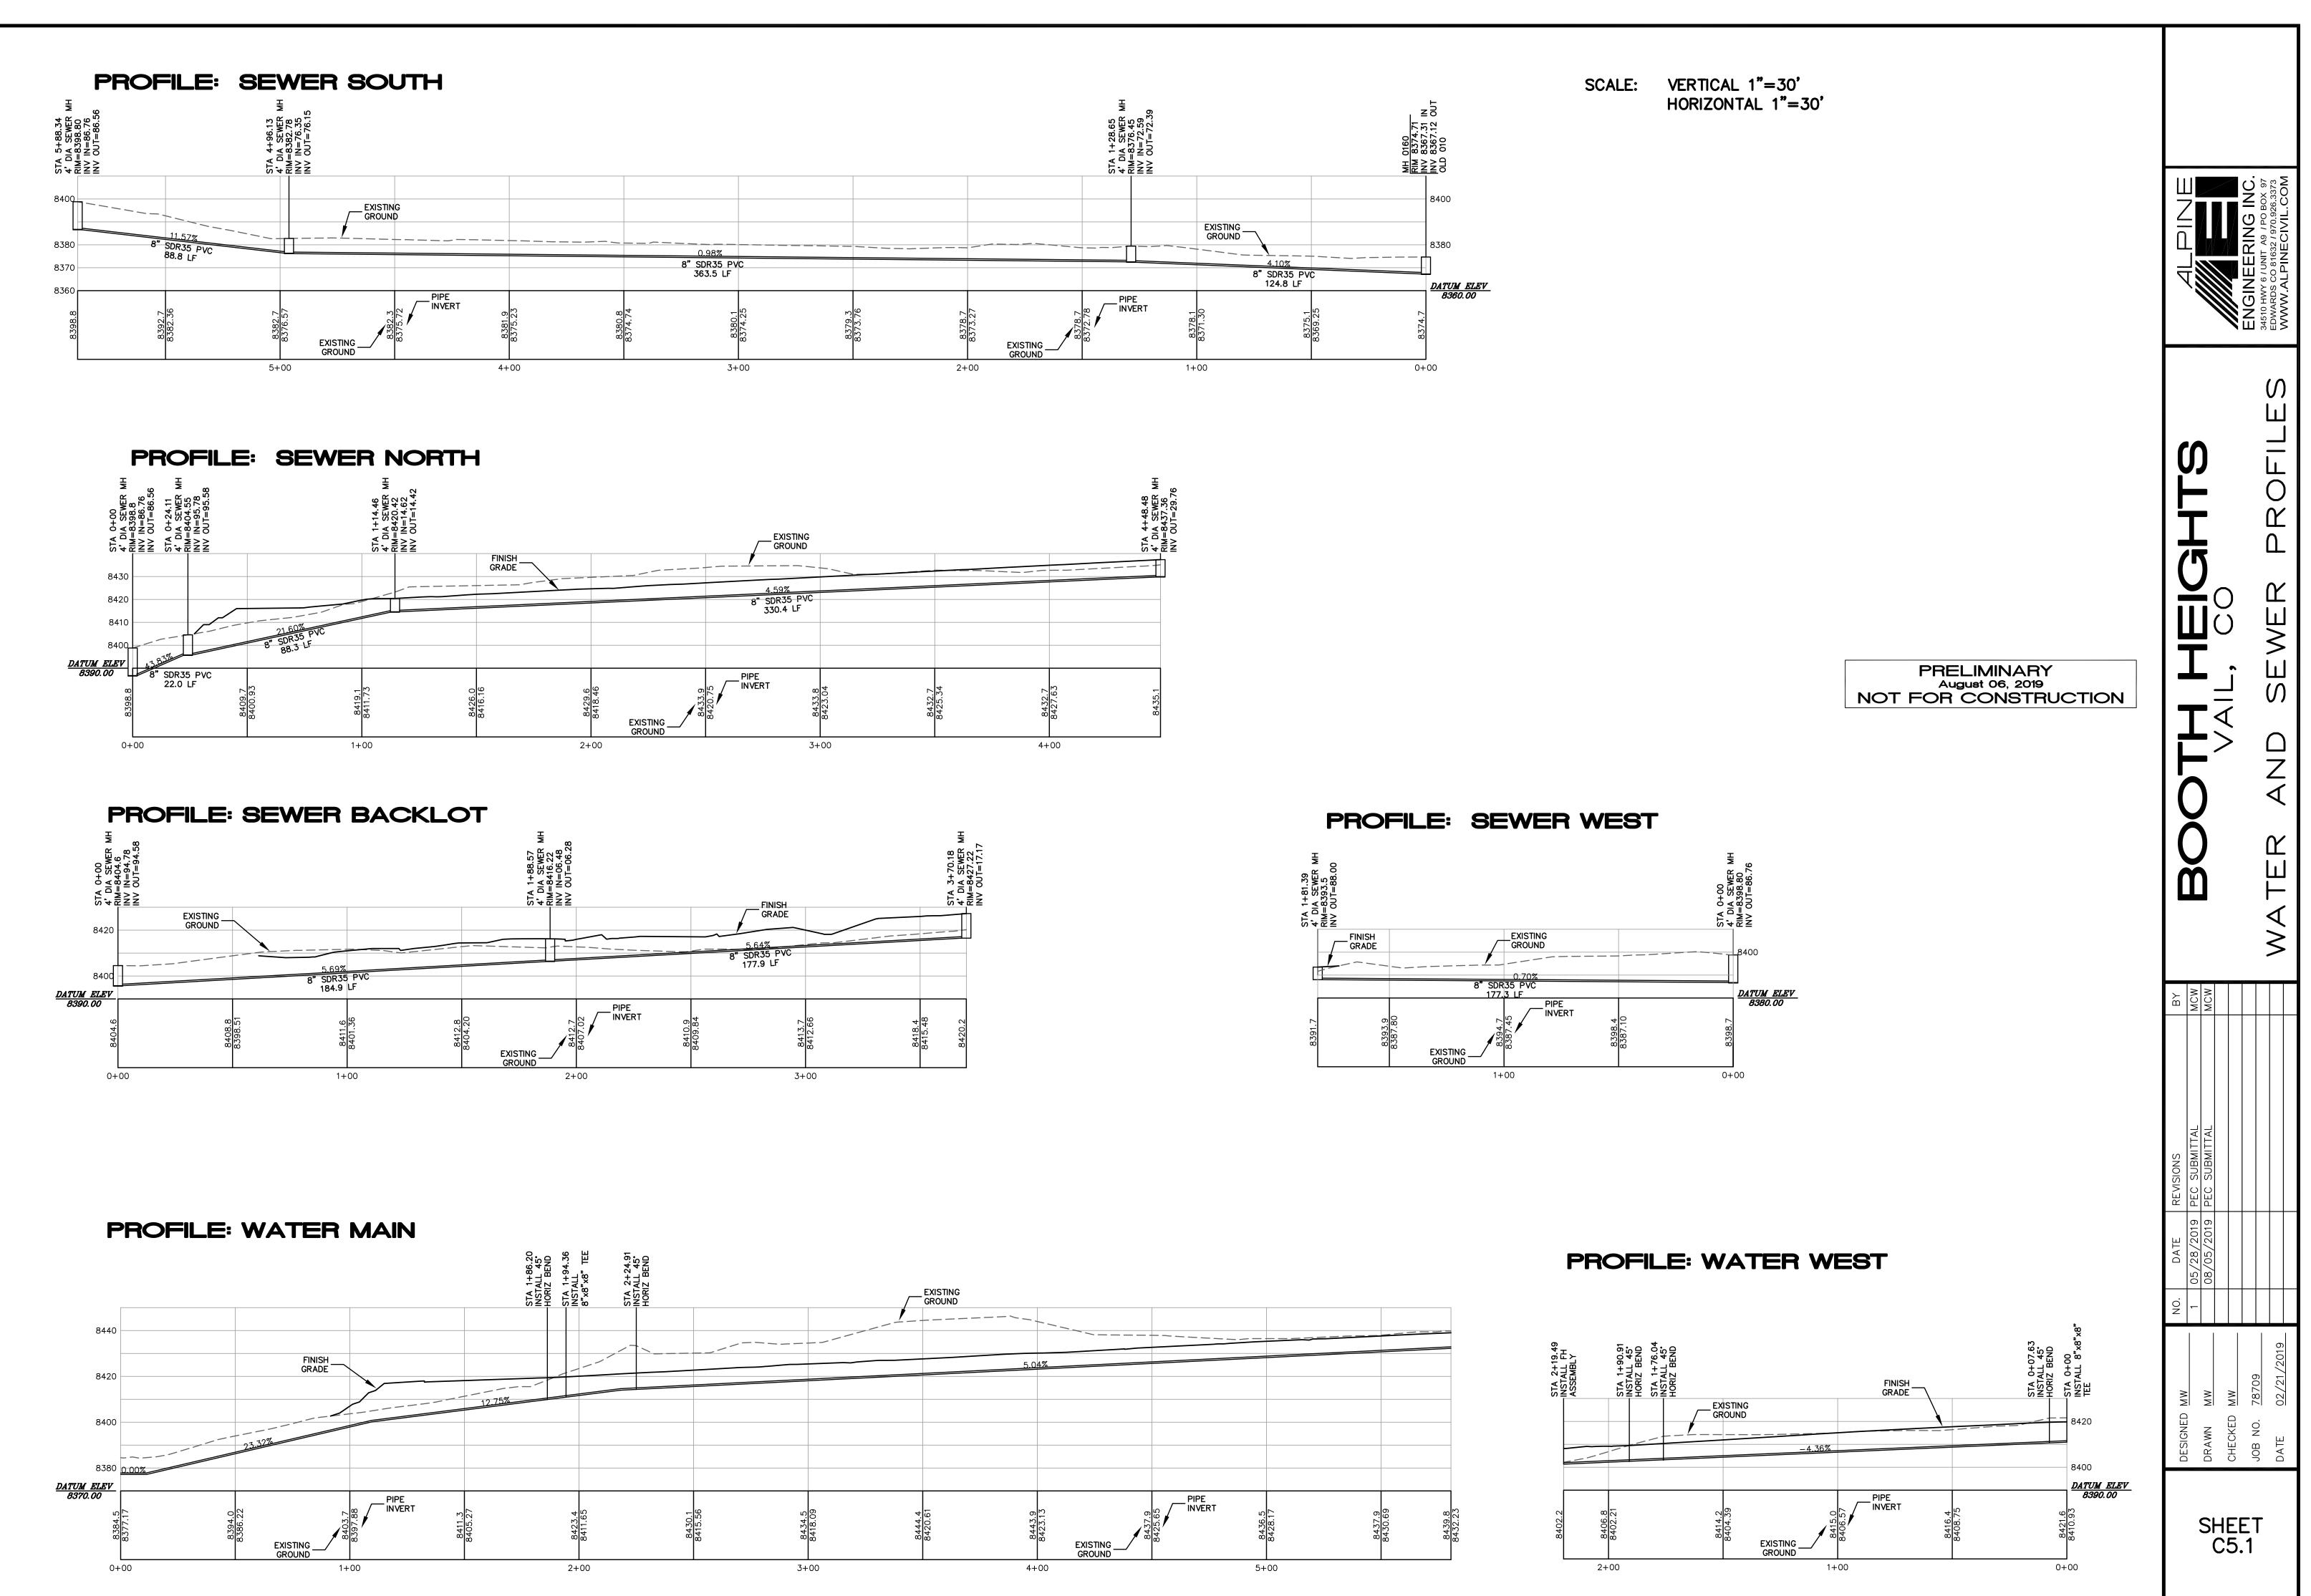

PROPERTY LINE 8490 BUILDING D INSTALL 8"x8"x8" TEE —AND 8" GATE VALVES ON ALL LEGS BUILDING C \_HORIZONTAL BENDS, PROPOSED FIRE / - HYDRANT ASSEMBLY WITH 6" GUARD VALVE BUILDING B PROPOSED WATER ERVICE, SIZE WSWS STA 1+14.46 4' DIA. SEWER MH RIM=8420.42 INV IN=14.62 INV OUT=14.42 PROPOSED 8" PVQ SEWER MAIN OSED 20th PROFILE: SEWER NORTH **BUILDING G** 1.50 PROPOSED 20' UTILITY EASEMENT BA1B LINT STA 0+24.11 4' DIA. SEWER MH RIM=8404.55 INV IN=95.78 INV OUT=95.58 WSWS PROPOSED WATER SERVICES,-SIZE TBD STA 4+48.48 DIA /SEWER /MH RIM=8437.36 INV OUT=29.76 PROFILE: SEWER BACKLOT BUILDING F STA 4+96.13 4 DIA. SEWER MH EP RIM=8382.78 INV IN=76:35 INV QUT=76:15 400 STA 1+88.57 4' DIA. SEWER MH --RIM=8416.22 INV IN=06.48 INV OUT=06.28 NORTH FRONTAGE RD PROFILE: SEWER SOUTH STA 3+70.18 4' DIA SEWER MH RIM=8427.22 INV OUT=17.17 363.5 LF 8" PVC @ 2.1% INTERSTATE 70