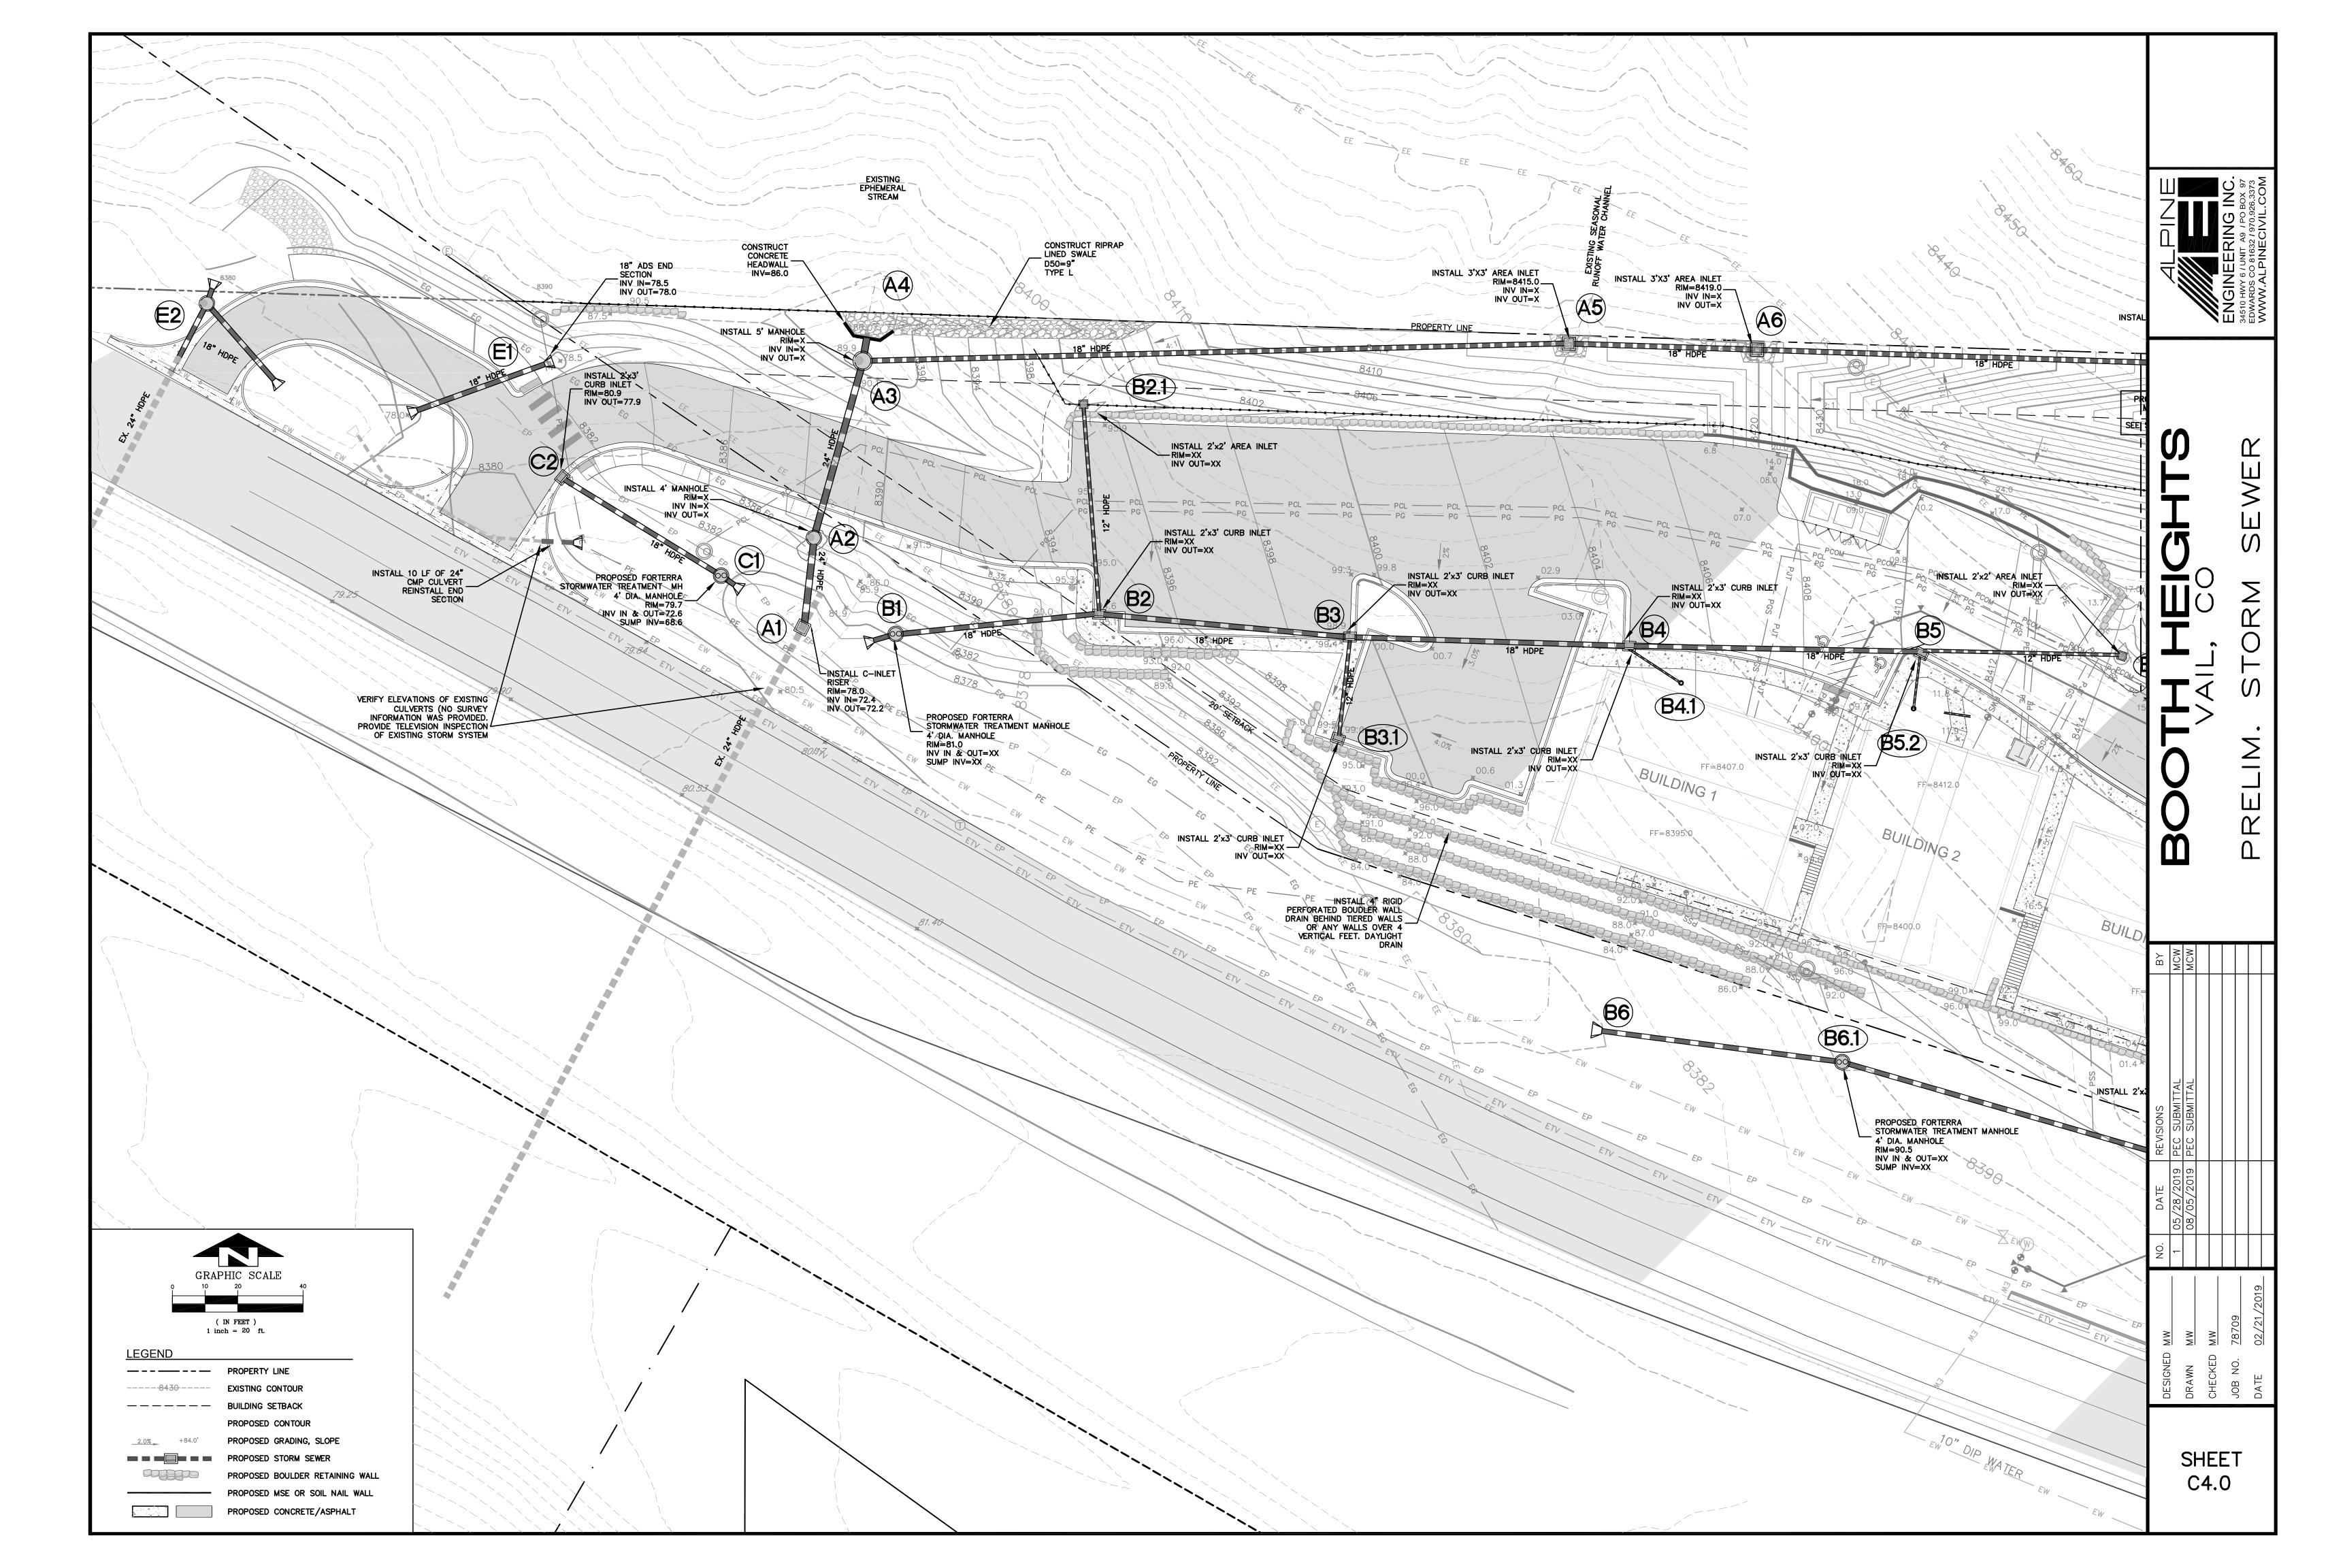

PROPERTY LINE 8490 BUILDING D INSTALL 8"x8"x8" TEE —AND 8" GATE VALVES ON ALL LEGS BUILDING C \_HORIZONTAL BENDS, PROPOSED FIRE / - HYDRANT ASSEMBLY WITH 6" GUARD VALVE BUILDING B PROPOSED WATER ERVICE, SIZE WSWS STA 1+14.46 4' DIA. SEWER MH RIM=8420.42 INV IN=14.62 INV OUT=14.42 PROPOSED 8" PVQ SEWER MAIN OSED 20th PROFILE: SEWER NORTH **BUILDING G** 1.50 PROPOSED 20' UTILITY EASEMENT BA1B LINT STA 0+24.11 4' DIA. SEWER MH RIM=8404.55 INV IN=95.78 INV OUT=95.58 WSWS PROPOSED WATER SERVICES,-SIZE TBD STA 4+48.48 DIA /SEWER /MH RIM=8437.36 INV OUT=29.76 PROFILE: SEWER BACKLOT BUILDING F STA 4+96.13 4 DIA. SEWER MH EP RIM=8382.78 INV IN=76:35 INV QUT=76:15 400 STA 1+88.57 4' DIA. SEWER MH --RIM=8416.22 INV IN=06.48 INV OUT=06.28 NORTH FRONTAGE RD PROFILE: SEWER SOUTH STA 3+70.18 4' DIA