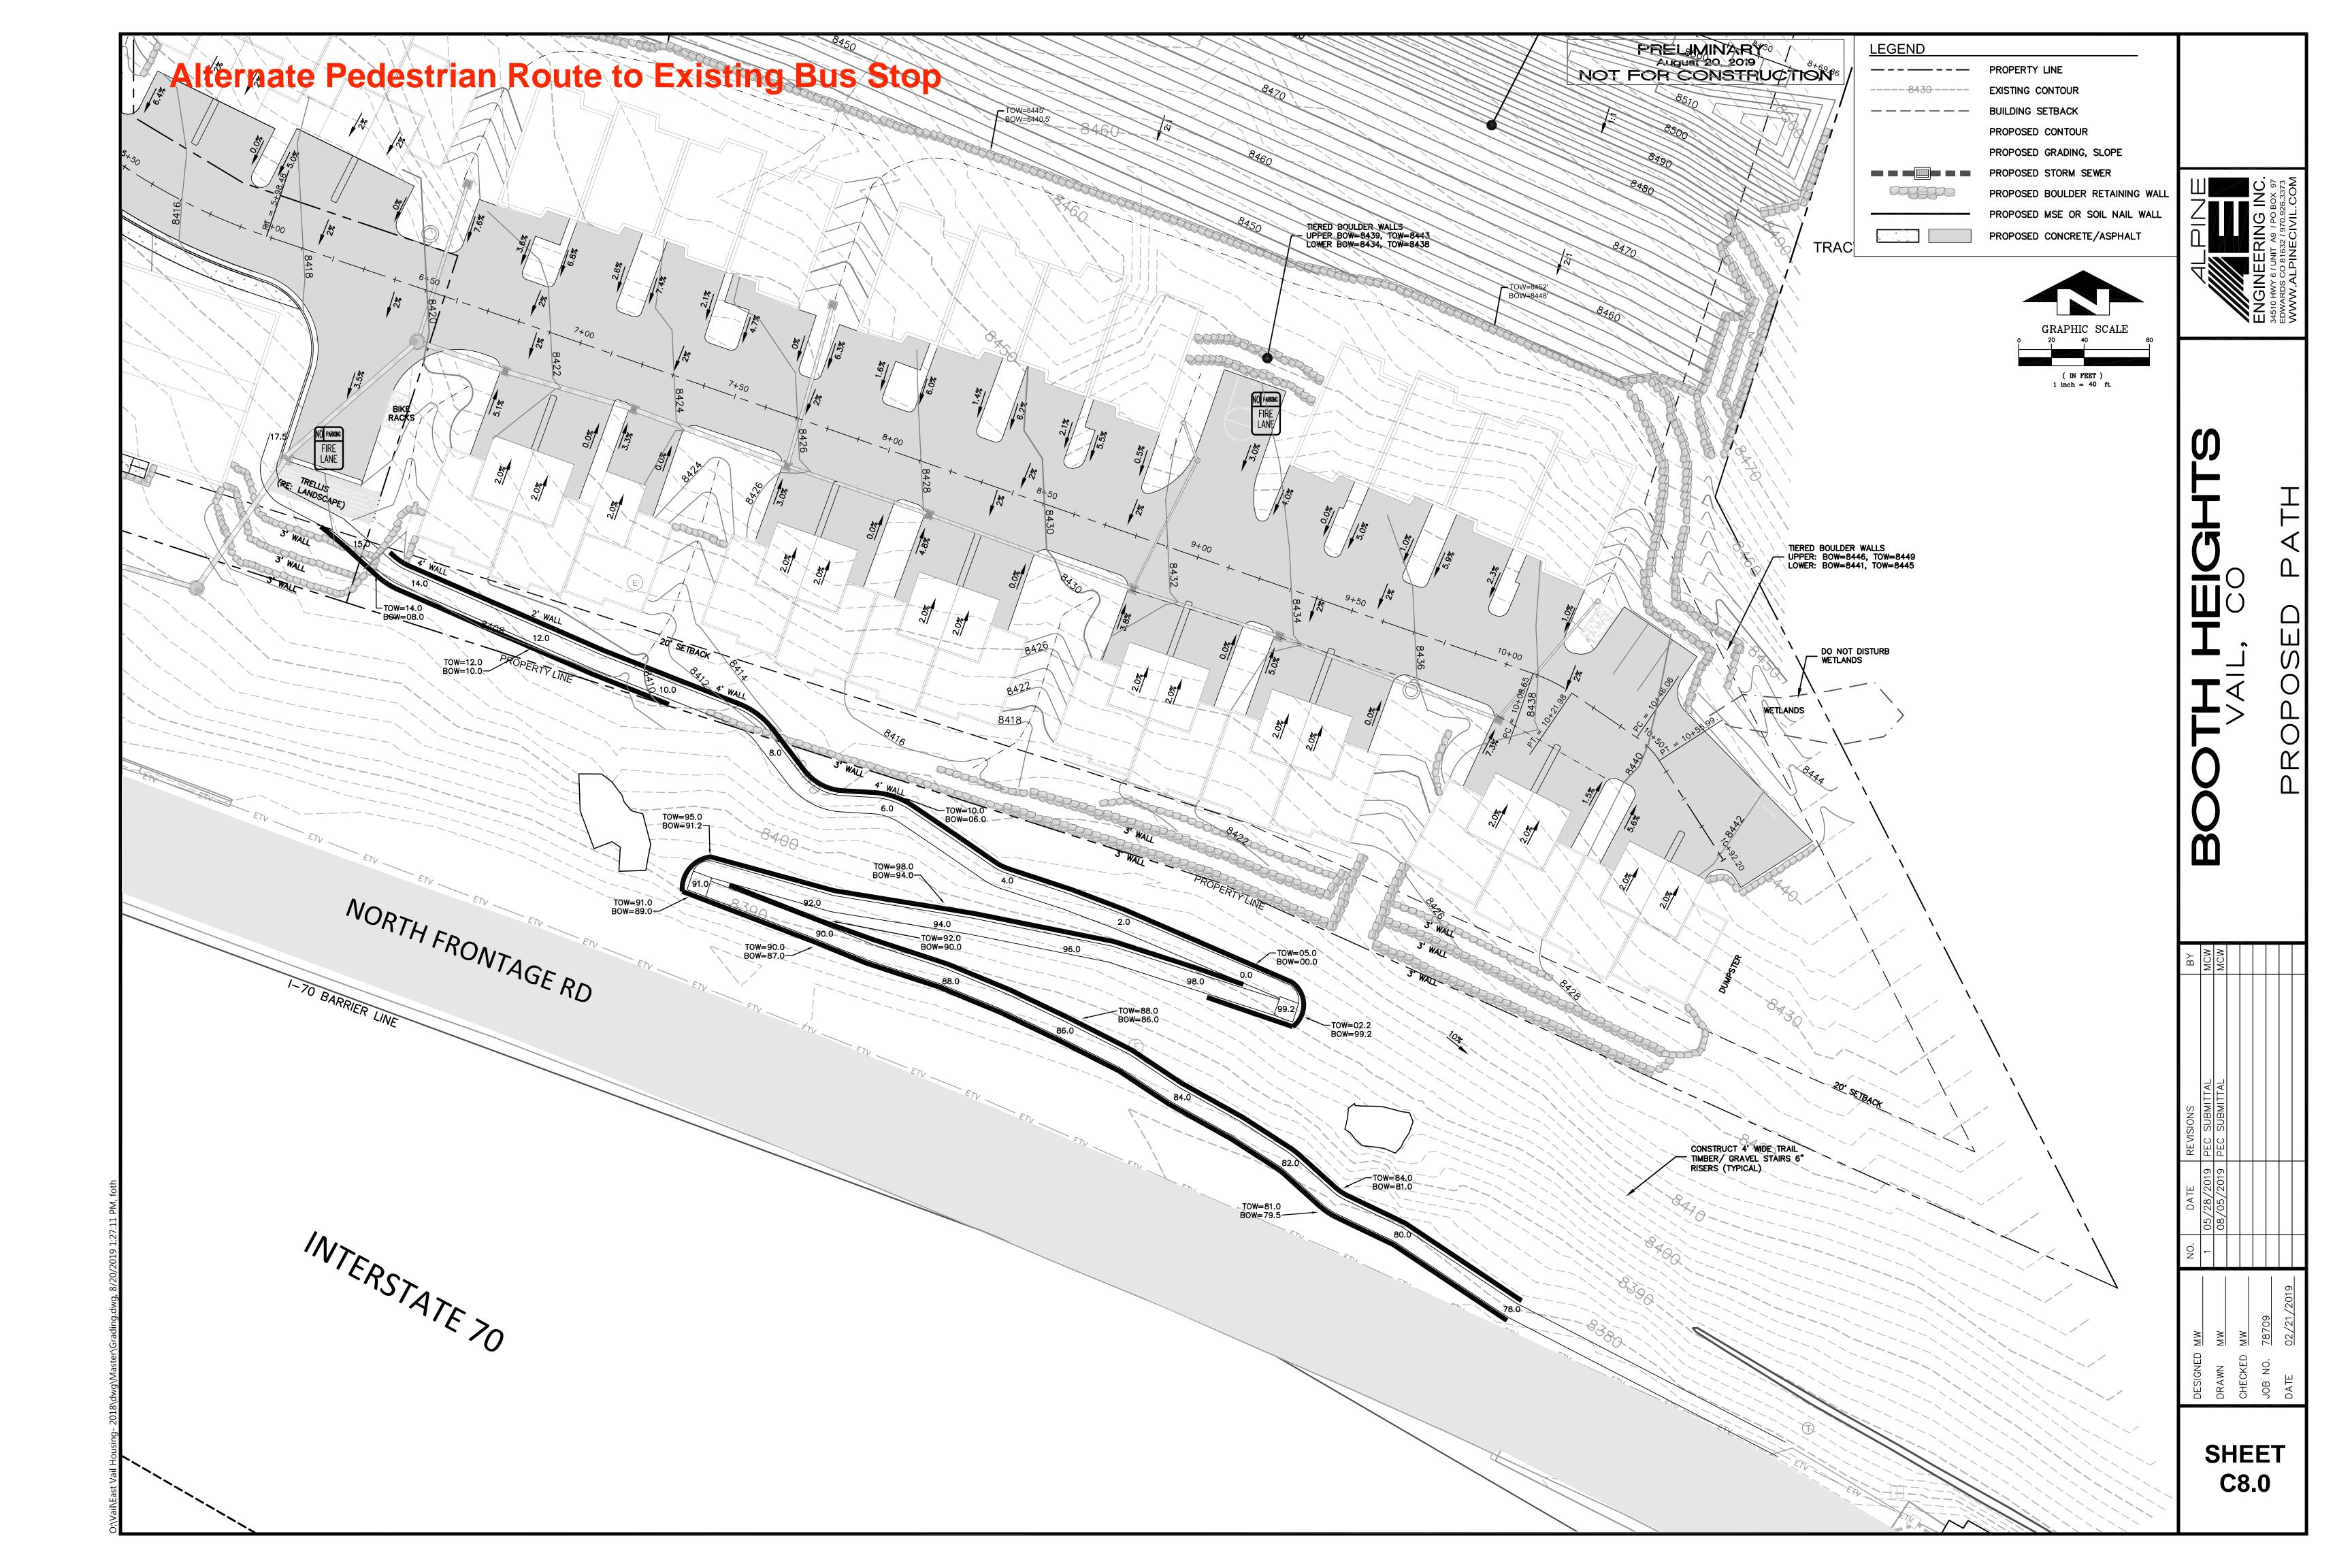

O:\Vail\East Vail Housing- 2018\dwg\Master\Grading.dwg, 8/5/2019 2:53:37 PM, wac

PROPERTY LINE 8490 BUILDING D INSTALL 8"x8"x8" TEE —AND 8" GATE VALVES ON ALL LEGS BUILDING C \_HORIZONTAL BENDS, PROPOSED FIRE / - HYDRANT ASSEMBLY WITH 6" GUARD VALVE BUILDING B PROPOSED WATER ERVICE, SIZE WSWS STA 1+14.46 4' DIA. SEWER MH RIM=8420.42 INV IN=14.62 INV OUT=14.42 PROPOSED 8" PVQ SEWER MAIN OSED 20th PROFILE: SEWER NORTH **BUILDING G** 1.50 PROPOSED 20' UTILITY EASEMENT BA1B LINT STA 0+24.11 4' DIA. SEWER MH RIM=8404.55 INV IN=95.78 INV OUT=95.58 WSWS PROPOSED WATER SERVICES,-SIZE TBD STA 4+48.48 DIA /SEWER /MH RIM=8437.36 INV OUT=29.76 PROFILE: SEWER BACKLOT BUILDING F STA 4+96.13 4 DIA. SEWER MH EP RIM=8382.78 INV IN=76:35 INV QUT=76:15 400 STA 1+88.57 4' DIA. SEWER MH --RIM=8416.22 INV IN=06.48 INV OUT=06.28 NORTH FRONTAGE RD PROFILE: SEWER SOUTH STA 3+70.18 4' DIA SEWER MH RIM=8427.22 INV OUT=17.17 363.5 LF 8" PVC @ 2.1% INTERSTATE 70