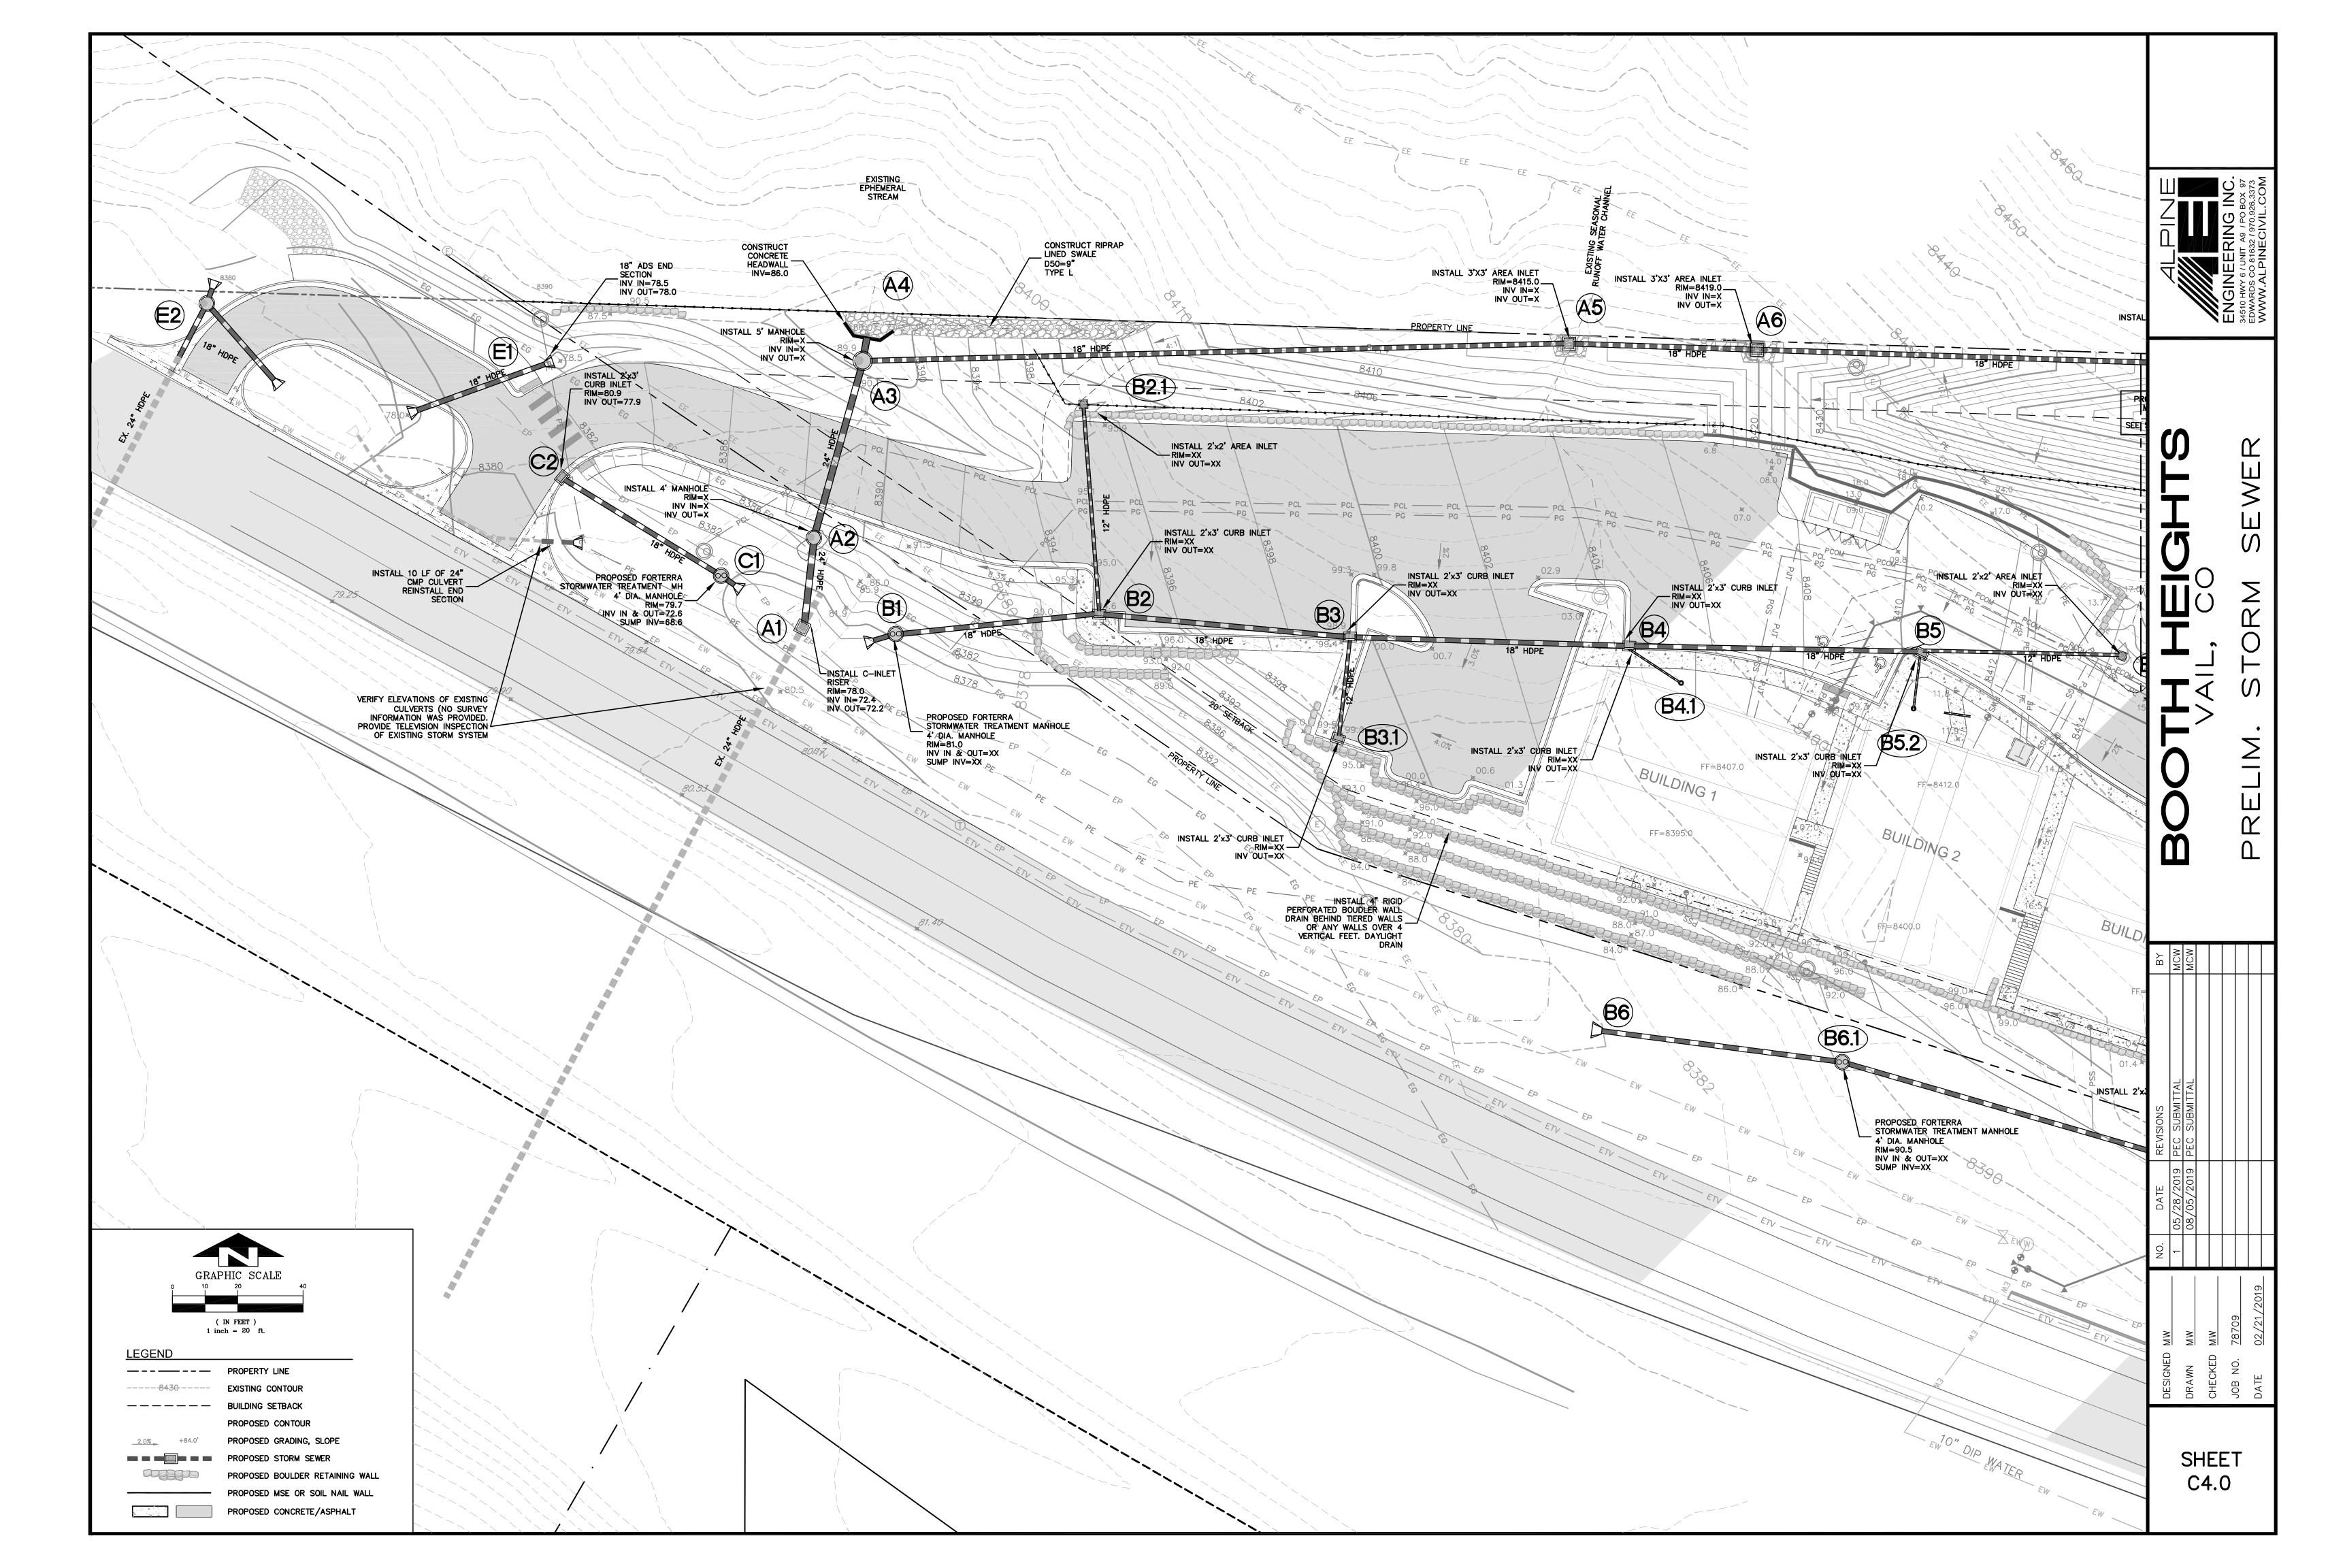

O:\Vail\East Vail Housing- 2018\dwg\Master\Grading.dwg, 8/5/2019 2:53:37 PM, wac







PROPERTY LINE 8490 BUILDING D INSTALL 8"x8"x8" TEE —AND 8" GATE VALVES ON ALL LEGS BUILDING C \_HORIZONTAL BENDS, PROPOSED FIRE / - HYDRANT ASSEMBLY WITH 6" GUARD VALVE BUILDING B PROPOSED WATER ERVICE, SIZE WSWS STA 1+14.46 4' DIA. SEWER MH RIM=8420.42 INV IN=14.62 INV OUT=14.42 PROPOSED 8" PVQ SEWER MAIN OSED 20th PROFILE: SEWER NORTH **BUILDING G** 1.50 PROPOSED 20' UTILITY EASEMENT BA1B LINT STA 0+24.11 4' DIA. SEWER MH RIM=8404.55 INV IN=95.78 INV OUT=95.58 WSWS PROPOSED WATER SERVICES,-SIZE TBD STA 4+48.48 DIA /SEWER /MH RIM=8437.36 INV OUT=29.76 PROFILE: SEWER BACKLOT BUILDING F STA 4+96.13 4 DIA. SEWER MH EP RIM=8382.78 INV IN=76:35 INV QUT=76:15 400 STA 1+88.57 4' DIA. SEWER MH --RIM=8416.22 INV IN=06.48 INV OUT=06.28 NORTH FRONTAGE RD PROFILE: SEWER SOUTH STA 3+70.18 4' DIA