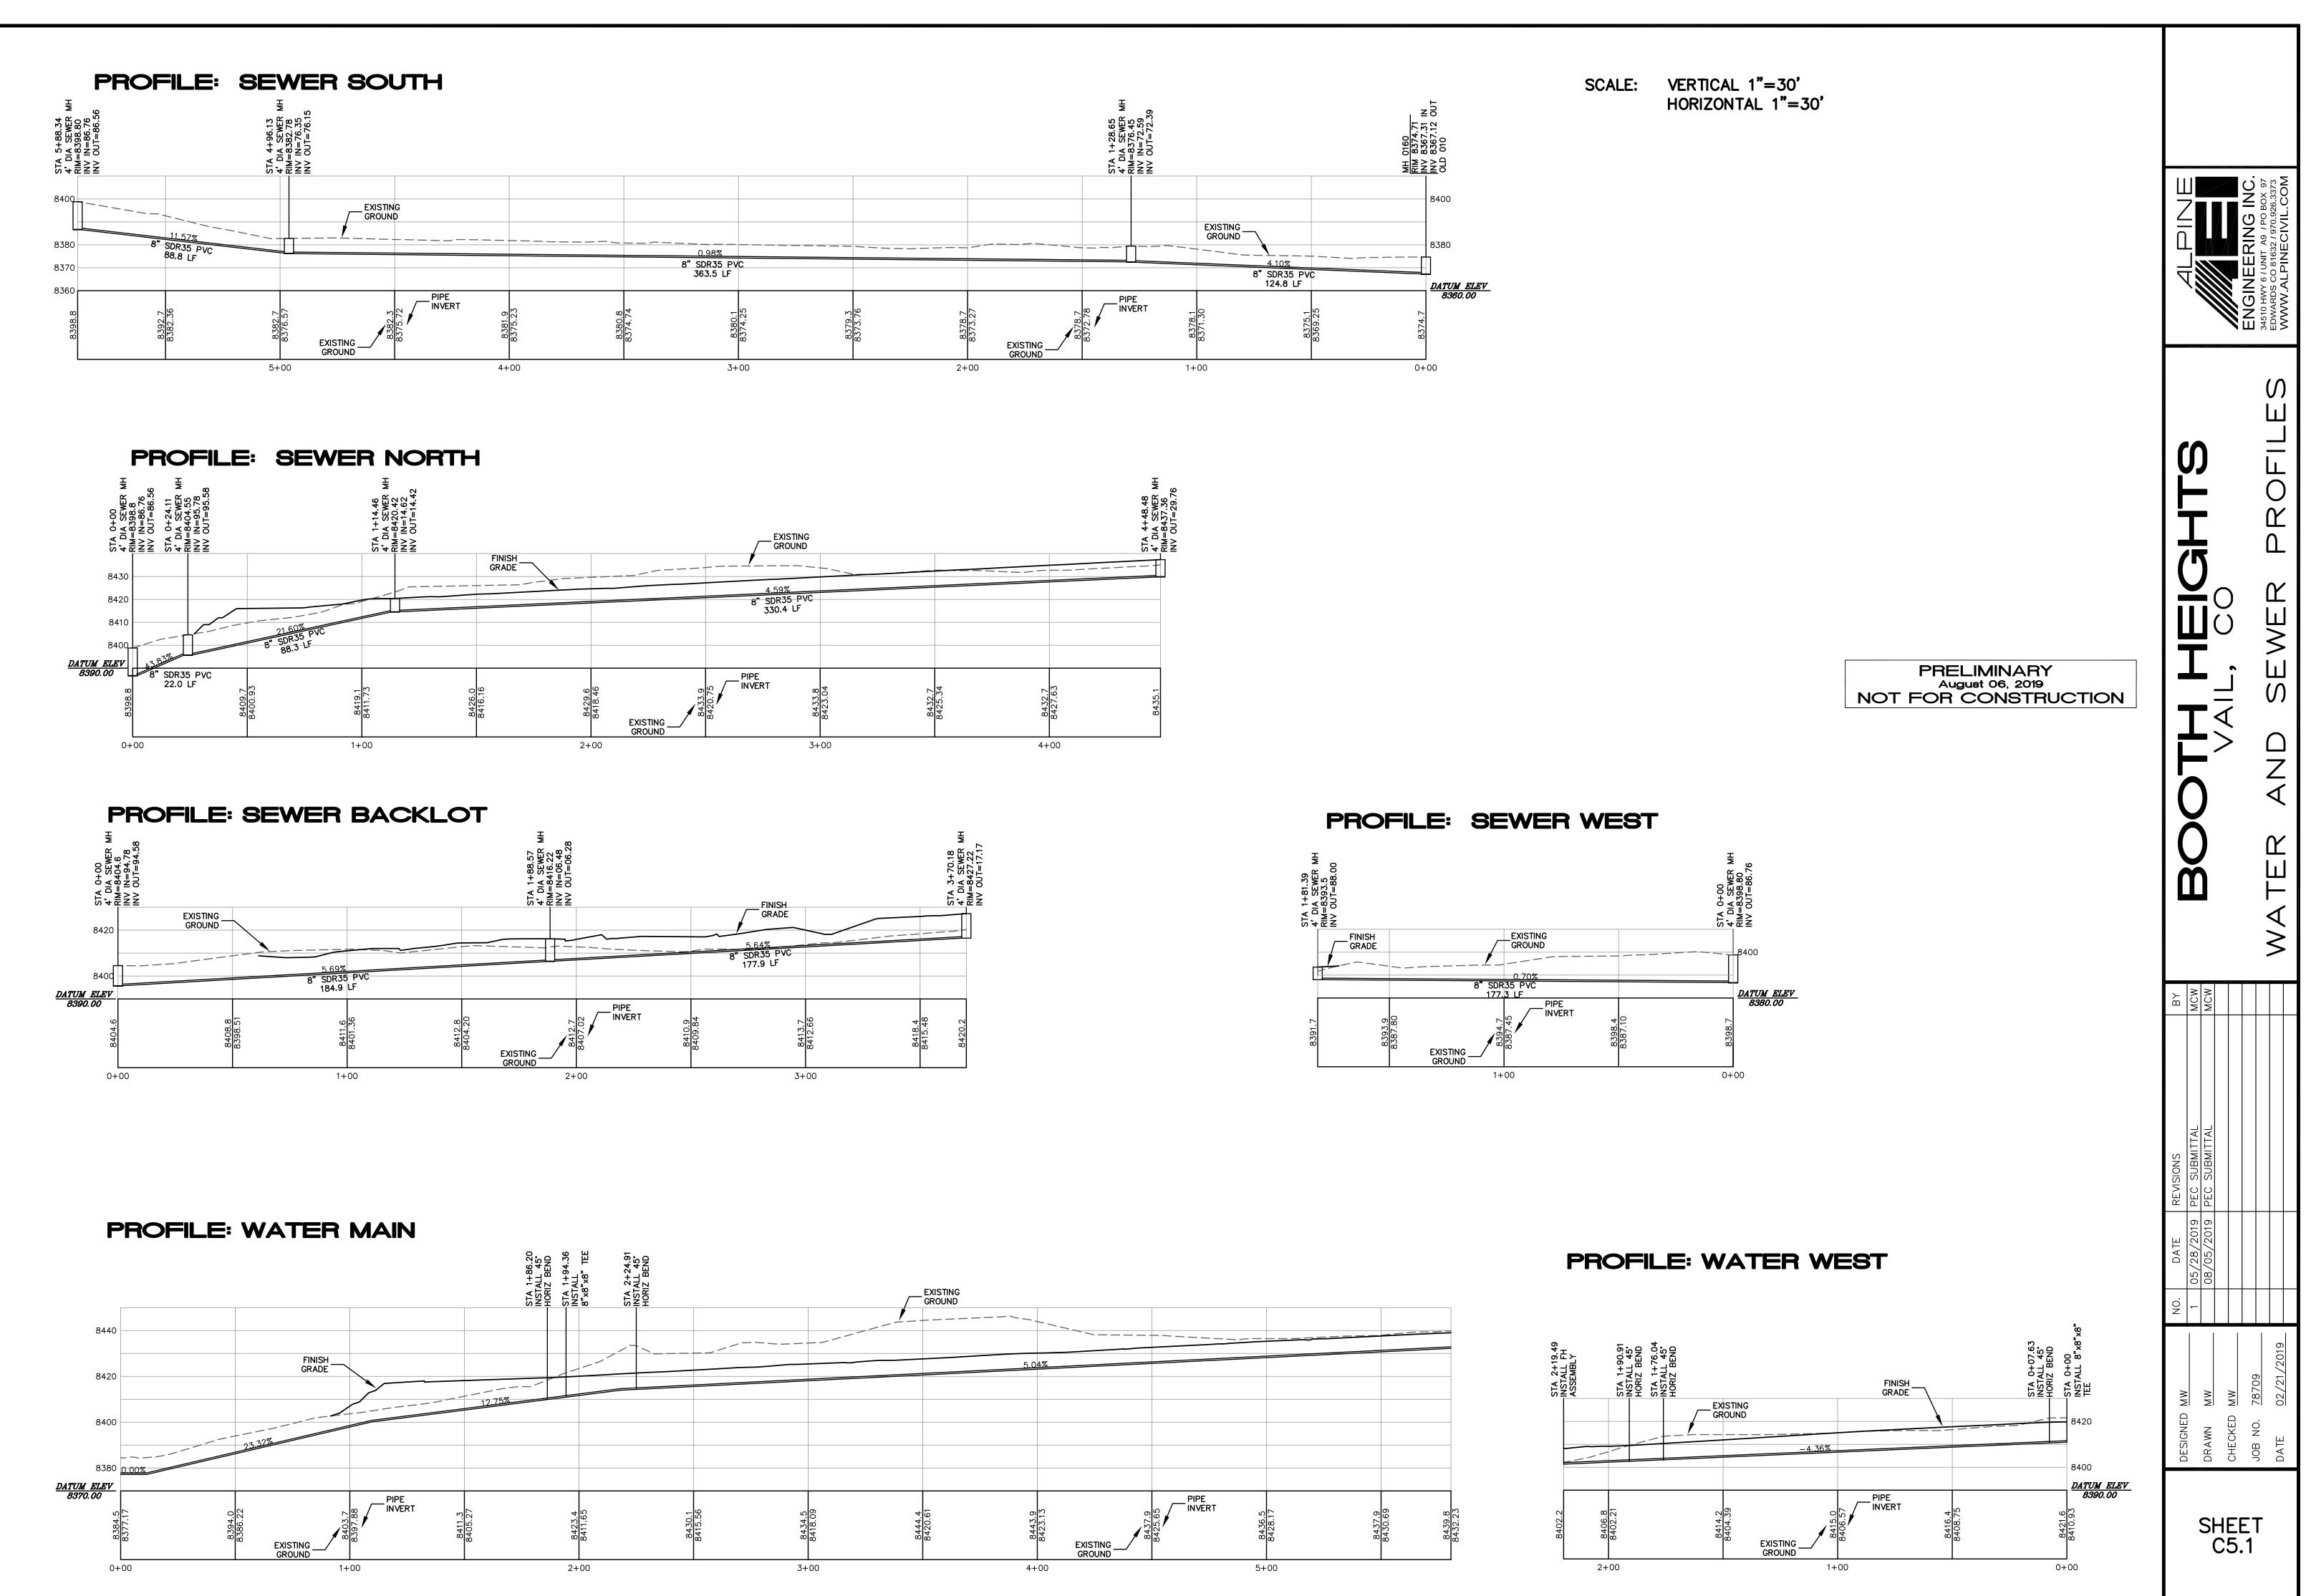

O:\Vail\East Vail Housing- 2018\dwg\Master\Grading.dwg, 8/5/2019 2:53:37 PM, wac

PROPERTY LINE 8490 BUILDING D INSTALL 8"x8"x8" TEE —AND 8" GATE VALVES ON ALL LEGS BUILDING C \_HORIZONTAL BENDS, PROPOSED FIRE / - HYDRANT ASSEMBLY WITH 6" GUARD VALVE BUILDING B PROPOSED WATER ERVICE, SIZE WSWS STA 1+14.46 4' DIA. SEWER MH RIM=8420.42 INV IN=14.62 INV OUT=14.42 PROPOSED 8" PVQ SEWER MAIN OSED 20th PROFILE: SEWER NORTH **BUILDING G** 1.50 PROPOSED 20' UTILITY EASEMENT BA1B LINT STA 0+24.11 4' DIA. SEWER MH RIM=8404.55 INV IN=95.78 INV OUT=95.58 WSWS PROPOSED WATER SERVICES,-SIZE TBD STA 4+48.48 DIA /SEWER /MH RIM=8437.36 INV OUT=29.76 PROFILE: SEWER BACKLOT BUILDING F STA 4+96.13 4 DIA. SEWER MH EP RIM=8382.78 INV IN=76:35 INV QUT=76:15 400 STA 1+88.57 4' DIA. SEWER MH --RIM=8416.22 INV IN=06.48 INV OUT=06.28 NORTH FRONTAGE RD PROFILE: SEWER SOUTH STA 3+70.18 4' DIA SEWER MH RIM=8427.22 INV OUT=17.17 363.5 LF 8" PVC @ 2.1% INTERSTATE 70