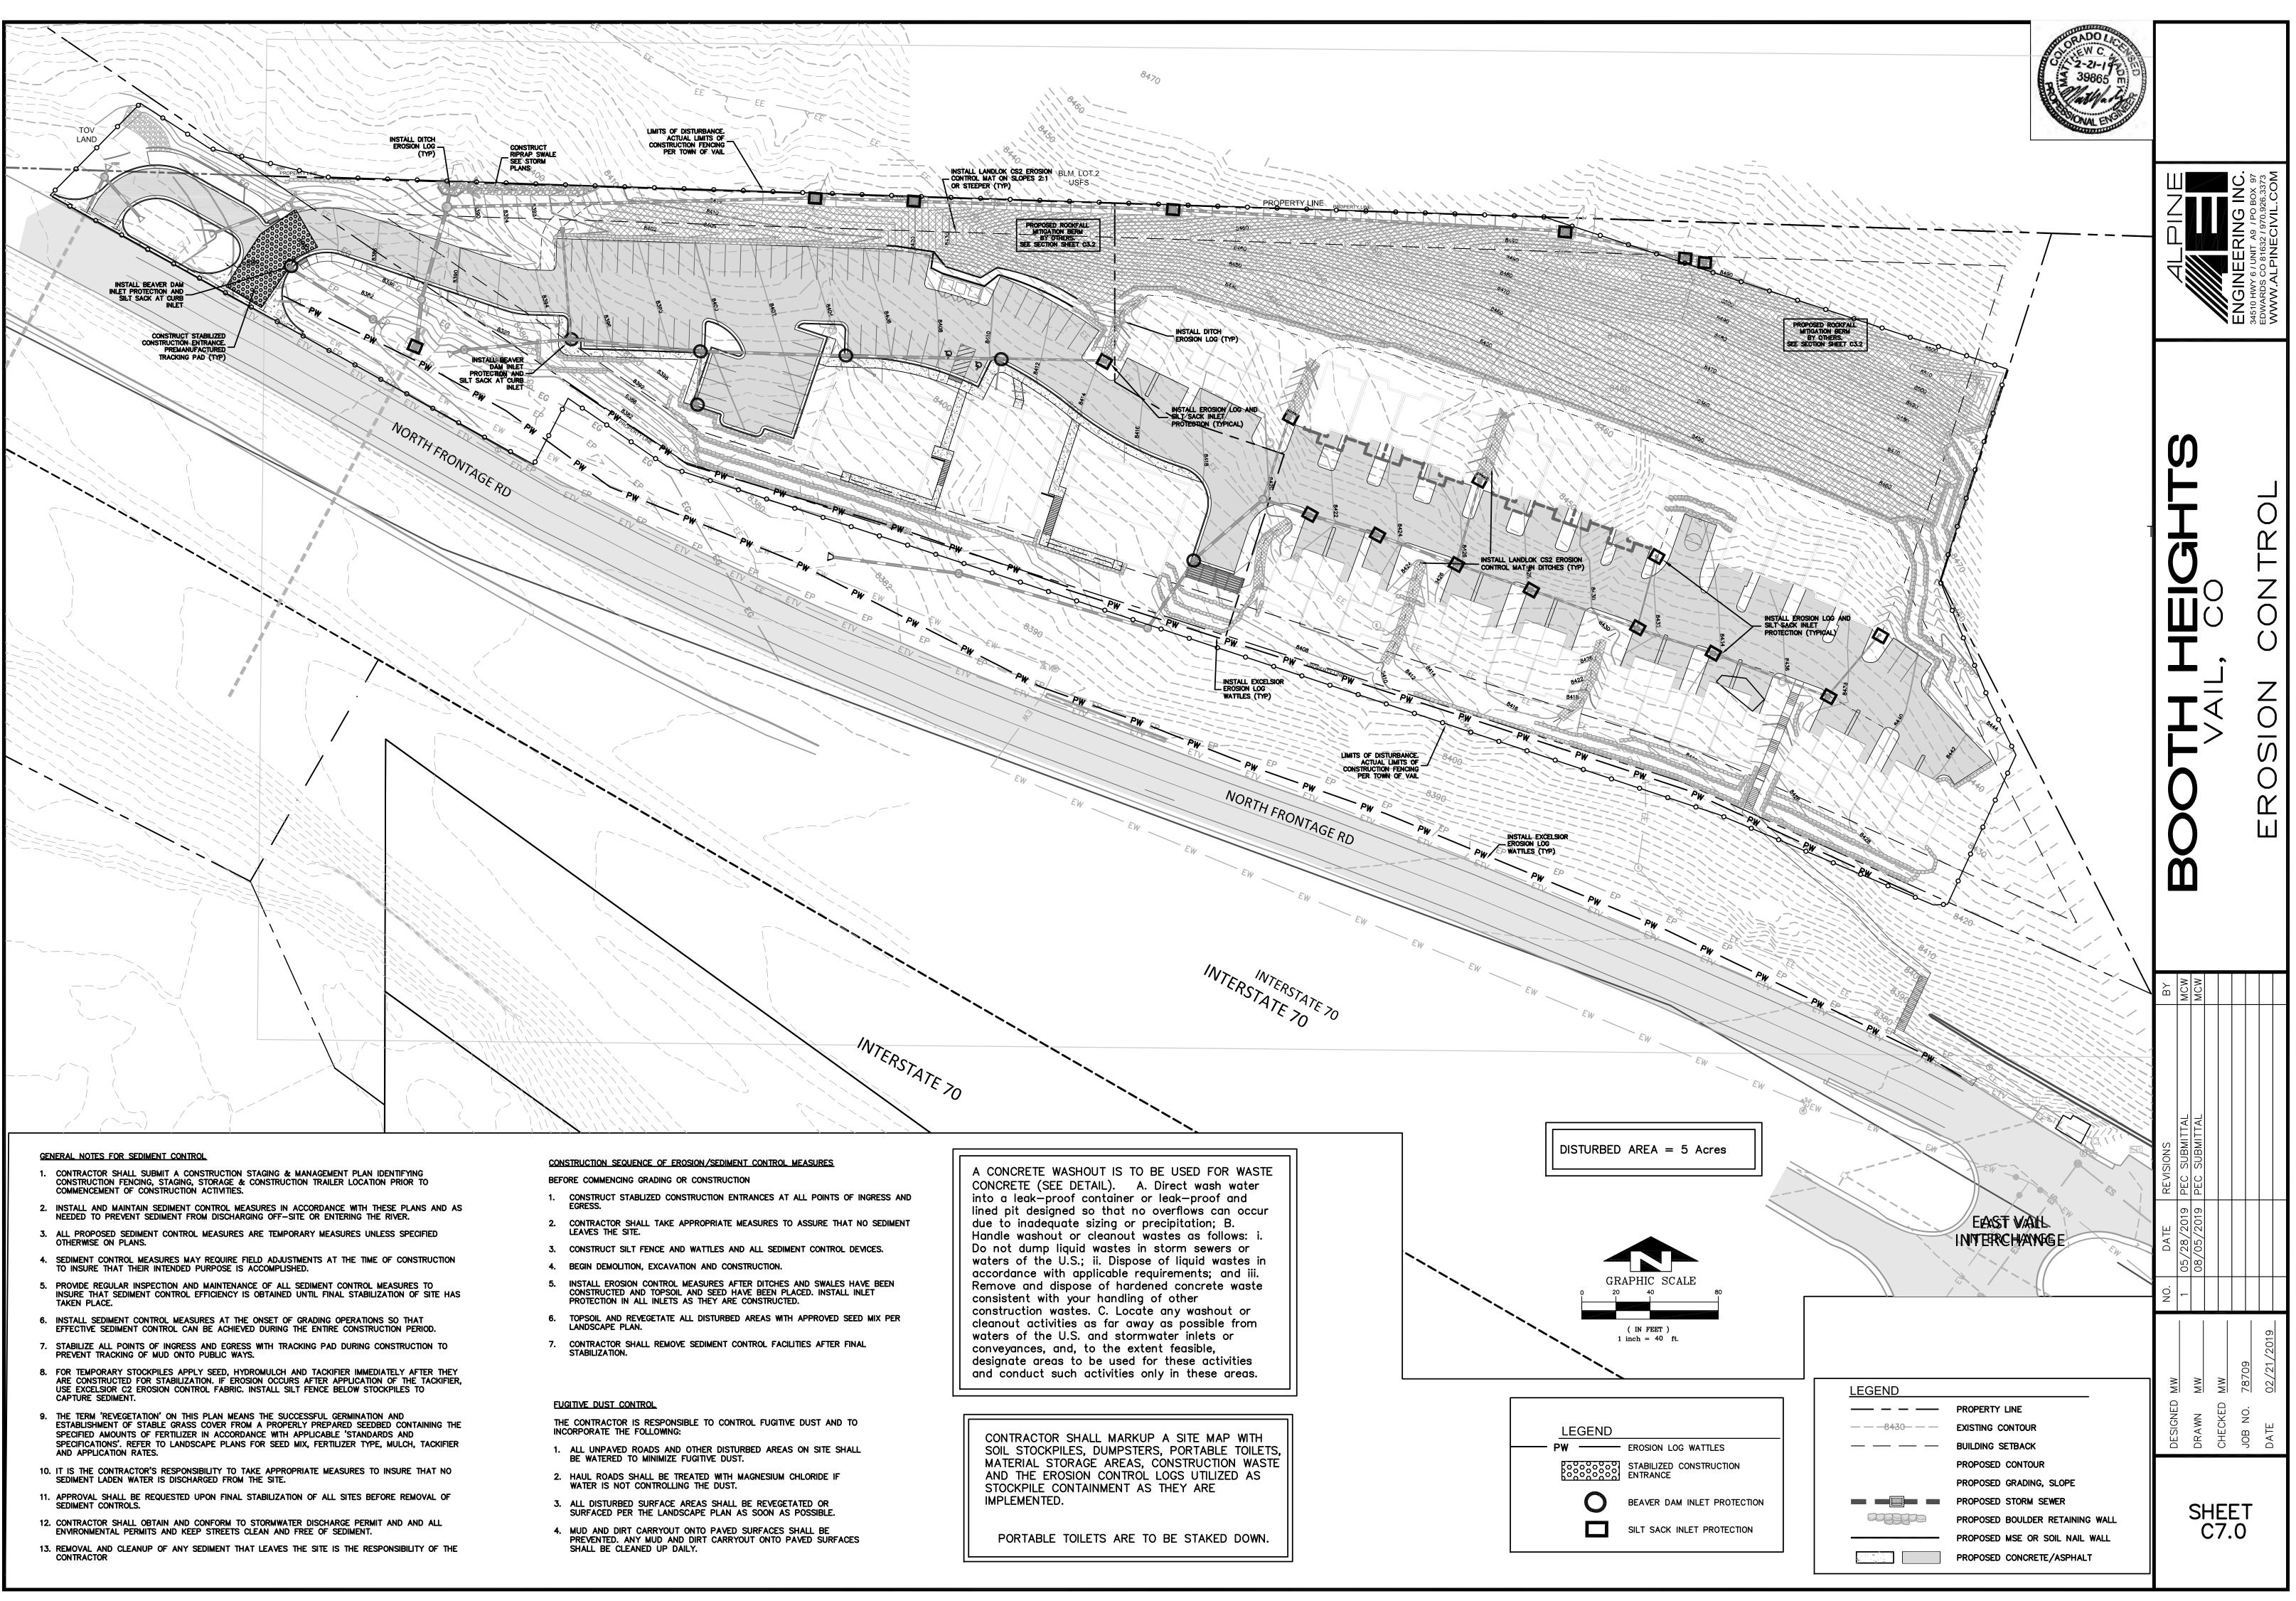

ALL LEGS BUILDING C \_HORIZONTAL BENDS, PROPOSED FIRE / - HYDRANT ASSEMBLY WITH 6" GUARD VALVE BUILDING B PROPOSED WATER ERVICE, SIZE WSWS STA 1+14.46 4' DIA. SEWER MH RIM=8420.42 INV IN=14.62 INV OUT=14.42 PROPOSED 8" PVQ SEWER MAIN OSED 20th PROFILE: SEWER NORTH **BUILDING G** 1.50 PROPOSED 20' UTILITY EASEMENT BA1B LINT STA 0+24.11 4' DIA. SEWER MH RIM=8404.55 INV IN=95.78 INV OUT=95.58 WSWS PROPOSED WATER SERVICES,-SIZE TBD STA 4+48.48 DIA /SEWER /MH RIM=8437.36 INV OUT=29.76 PROFILE: SEWER BACKLOT BUILDING F STA 4+96.13 4 DIA. SEWER MH EP RIM=8382.78 INV IN=76:35 INV QUT=76:15 400 STA 1+88.57 4' DIA. SEWER MH --RIM=8416.22 INV IN=06.48 INV OUT=06.28 NORTH FRONTAGE RD PROFILE: SEWER SOUTH STA 3+70.18 4' DIA SEWER MH RIM=8427.22 INV OUT=17.17 363.5 LF 8" PVC @ 2.1% INTERSTATE 70