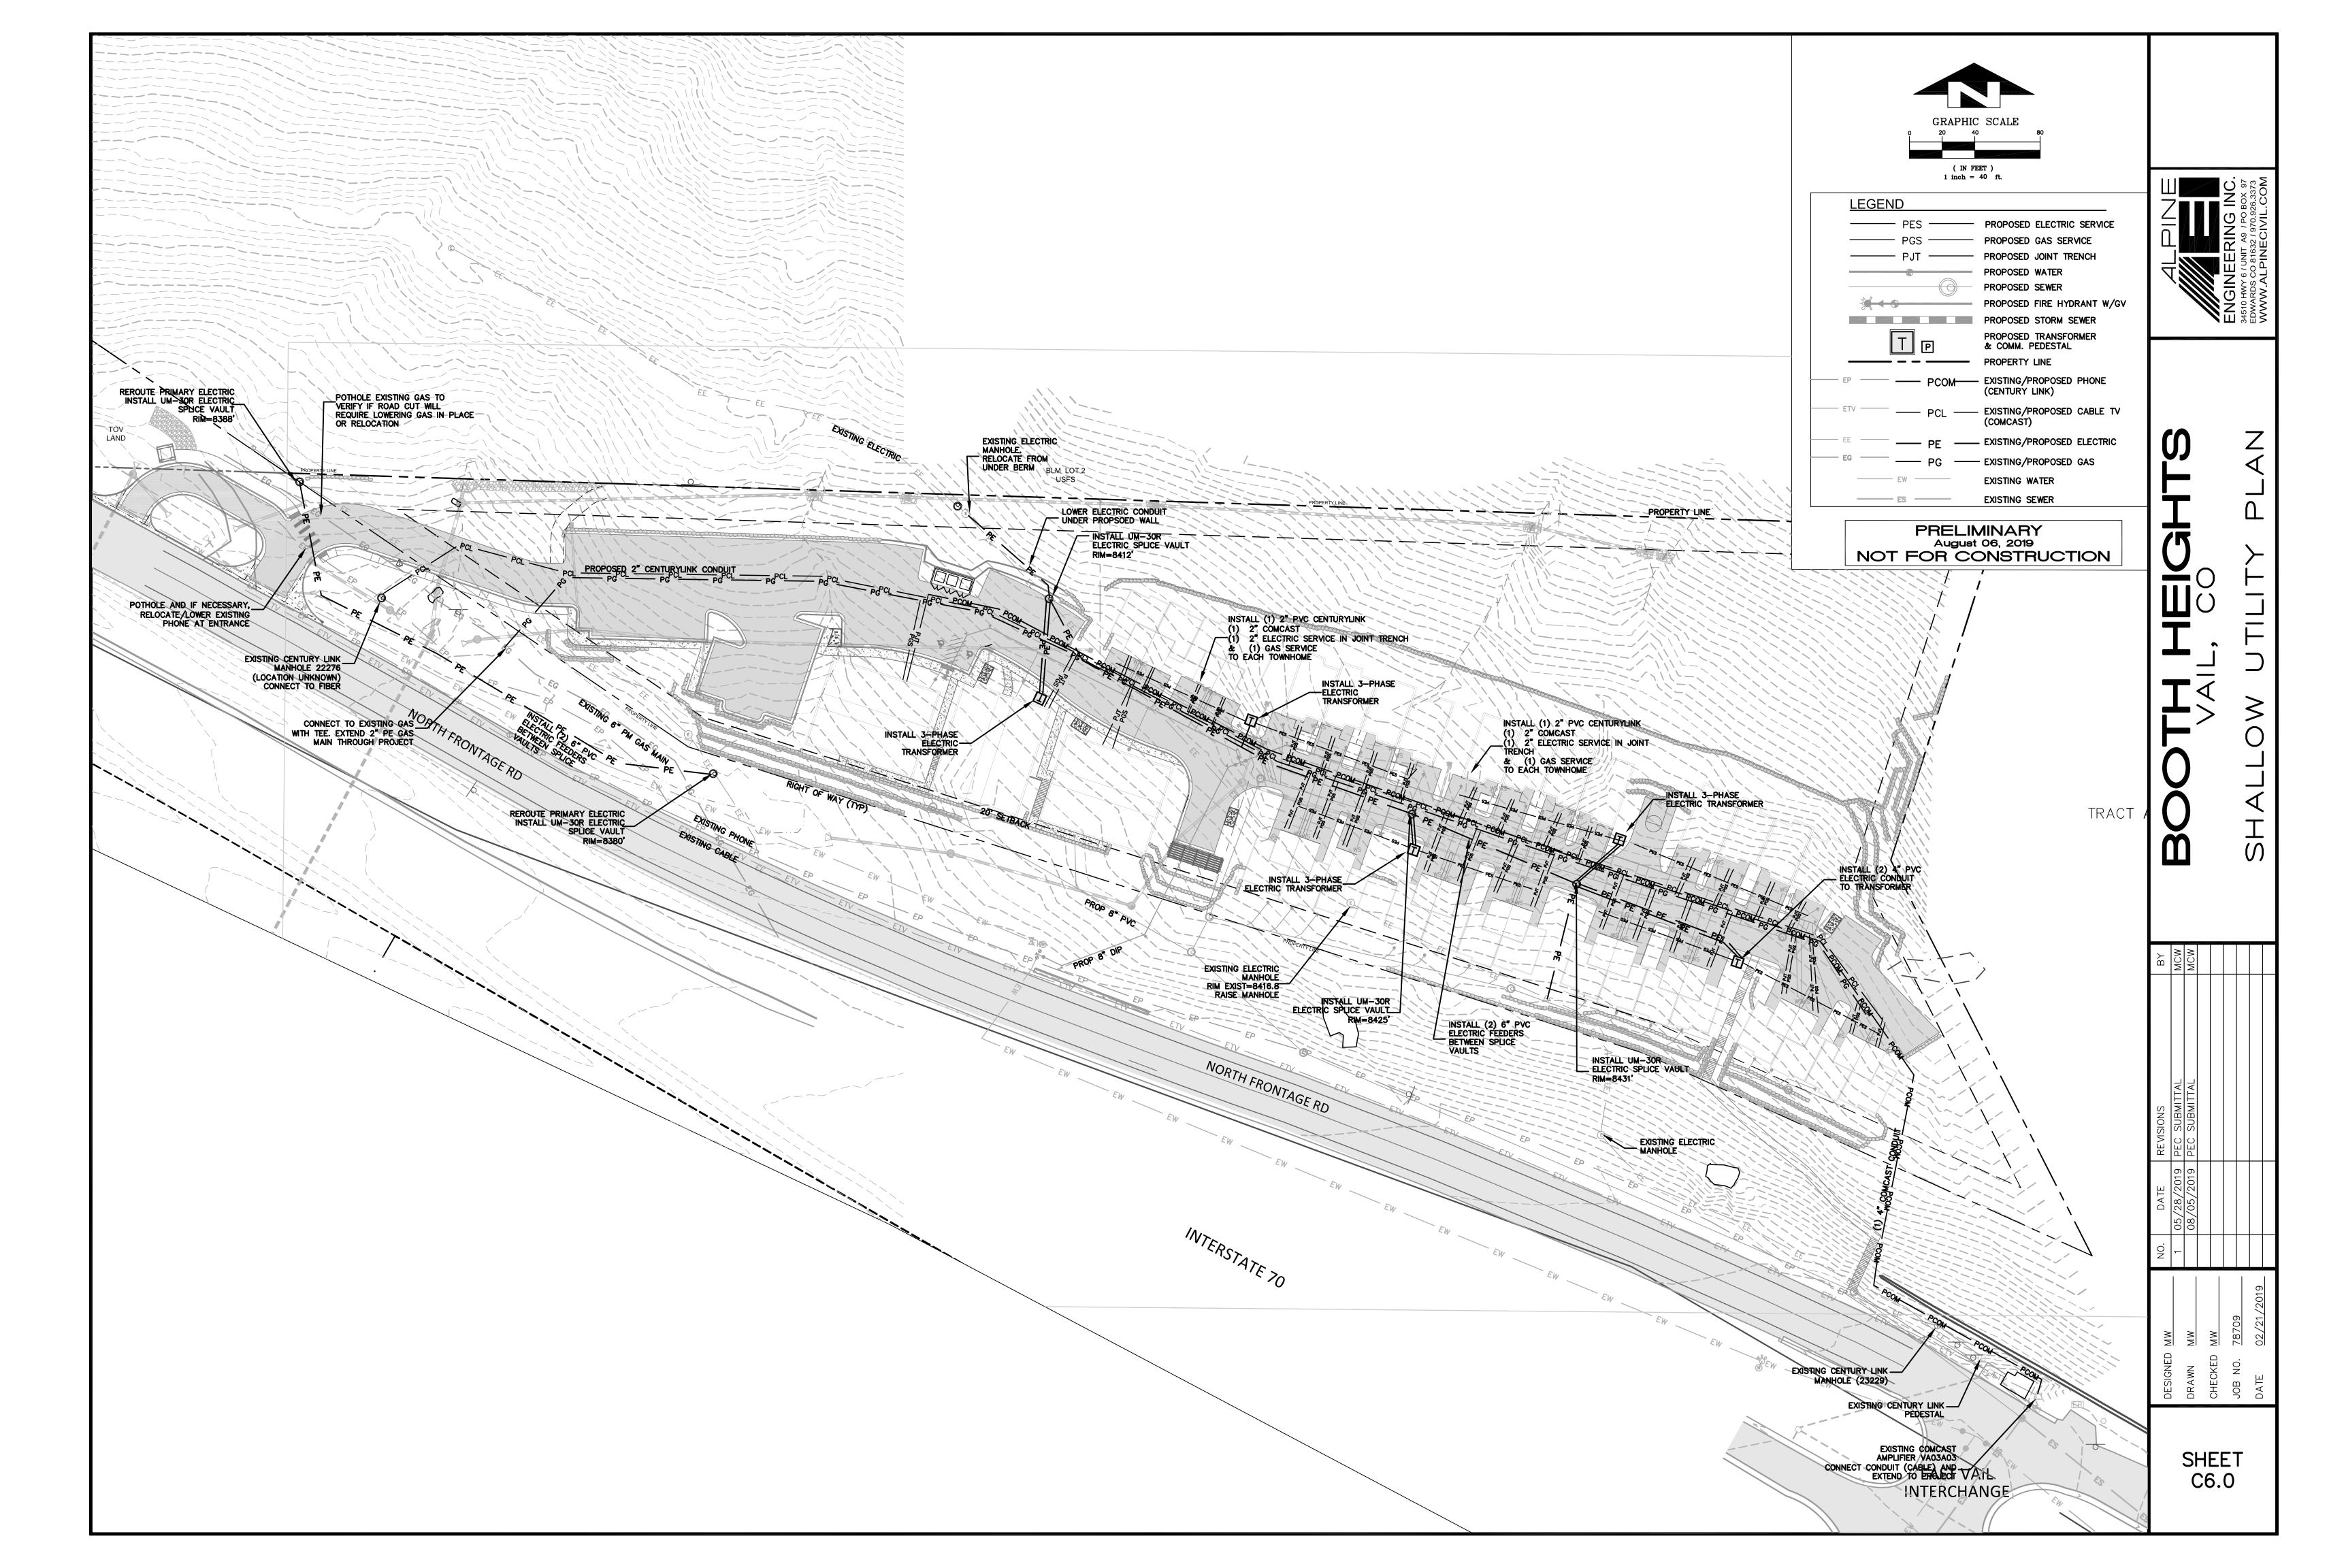

N ALL LEGS BUILDING C \_HORIZONTAL BENDS, PROPOSED FIRE / - HYDRANT ASSEMBLY WITH 6" GUARD VALVE BUILDING B PROPOSED WATER ERVICE, SIZE WSWS STA 1+14.46 4' DIA. SEWER MH RIM=8420.42 INV IN=14.62 INV OUT=14.42 PROPOSED 8" PVQ SEWER MAIN OSED 20th PROFILE: SEWER NORTH **BUILDING G** 1.50 PROPOSED 20' UTILITY EASEMENT BA1B LINT STA 0+24.11 4' DIA. SEWER MH RIM=8404.55 INV IN=95.78 INV OUT=95.58 WSWS PROPOSED WATER SERVICES,-SIZE TBD STA 4+48.48 DIA /SEWER /MH RIM=8437.36 INV OUT=29.76 PROFILE: SEWER BACKLOT BUILDING F STA 4+96.13 4 DIA. SEWER MH EP RIM=8382.78 INV IN=76:35 INV QUT=76:15 400 STA 1+88.57 4' DIA. SEWER MH --RIM=8416.22 INV IN=06.48 INV OUT=06.28 NORTH FRONTAGE RD PROFILE: SEWER SOUTH STA 3+70.18 4' DIA SEWER MH RIM=8427.22 INV OUT=17.17 363.5 LF 8" PVC @ 2.1% INTERSTATE 70