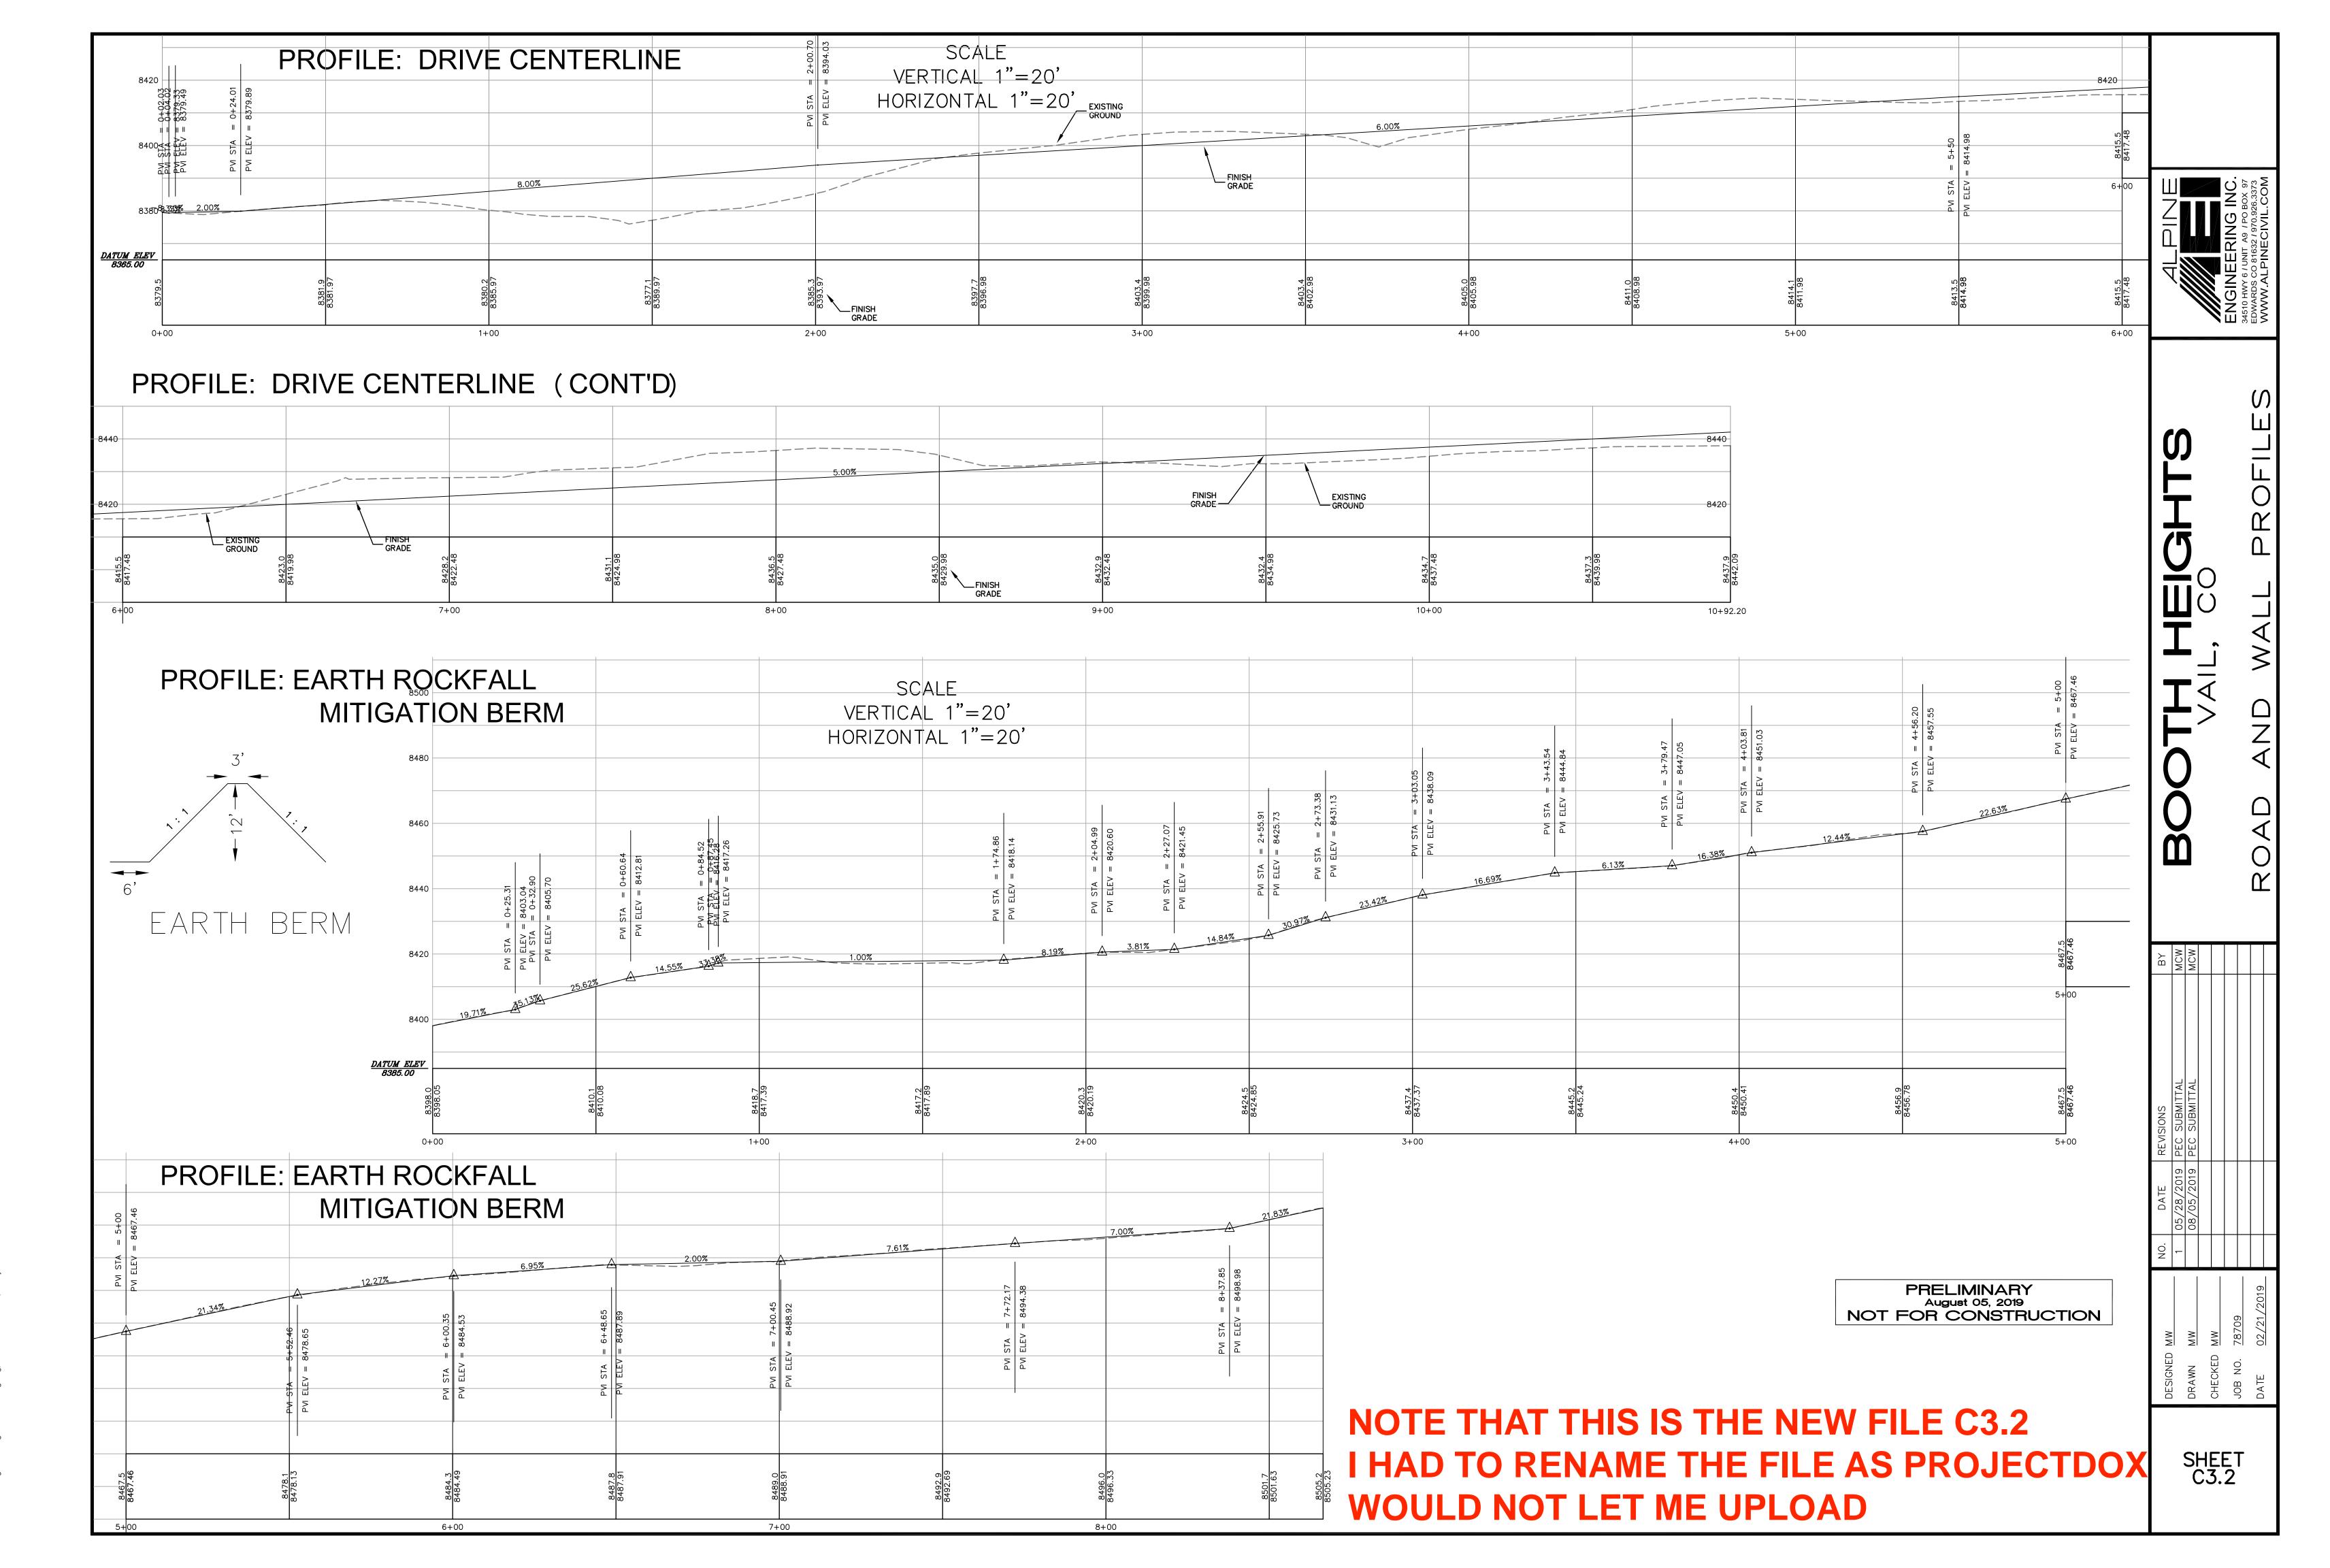

O:\Vail\East Vail Housing- 2018\dwg\Master\Grading.dwg, 8/5/2019 2:53:37 PM, wac







PROPERTY LINE 8490 BUILDING D INSTALL 8"x8"x8" TEE —AND 8" GATE VALVES ON ALL LEGS BUILDING C \_HORIZONTAL BENDS, PROPOSED FIRE / - HYDRANT ASSEMBLY WITH 6" GUARD VALVE BUILDING B PROPOSED WATER ERVICE, SIZE WSWS STA 1+14.46 4' DIA. SEWER MH RIM=8420.42 INV IN=14.62 INV OUT=14.42 PROPOSED 8" PVQ SEWER MAIN OSED 20th PROFILE: SEWER NORTH **BUILDING G** 1.50 PROPOSED 20' UTILITY EASEMENT BA1B LINT STA 0+24.11 4' DIA. SEWER MH RIM=8404.55 INV IN=95.78 INV OUT=95.58 WSWS PROPOSED WATER SERVICES,-SIZE TBD STA 4+48.48 DIA /SEWER /MH RIM=8437.36 INV OUT=29.76 PROFILE: SEWER BACKLOT BUILDING F STA 4+96.13 4 DIA. SEWER MH EP RIM=8382.78 INV IN=76:35 INV QUT=76:15 400 STA 1+88.57 4' DIA. SEWER MH --RIM=8416.22