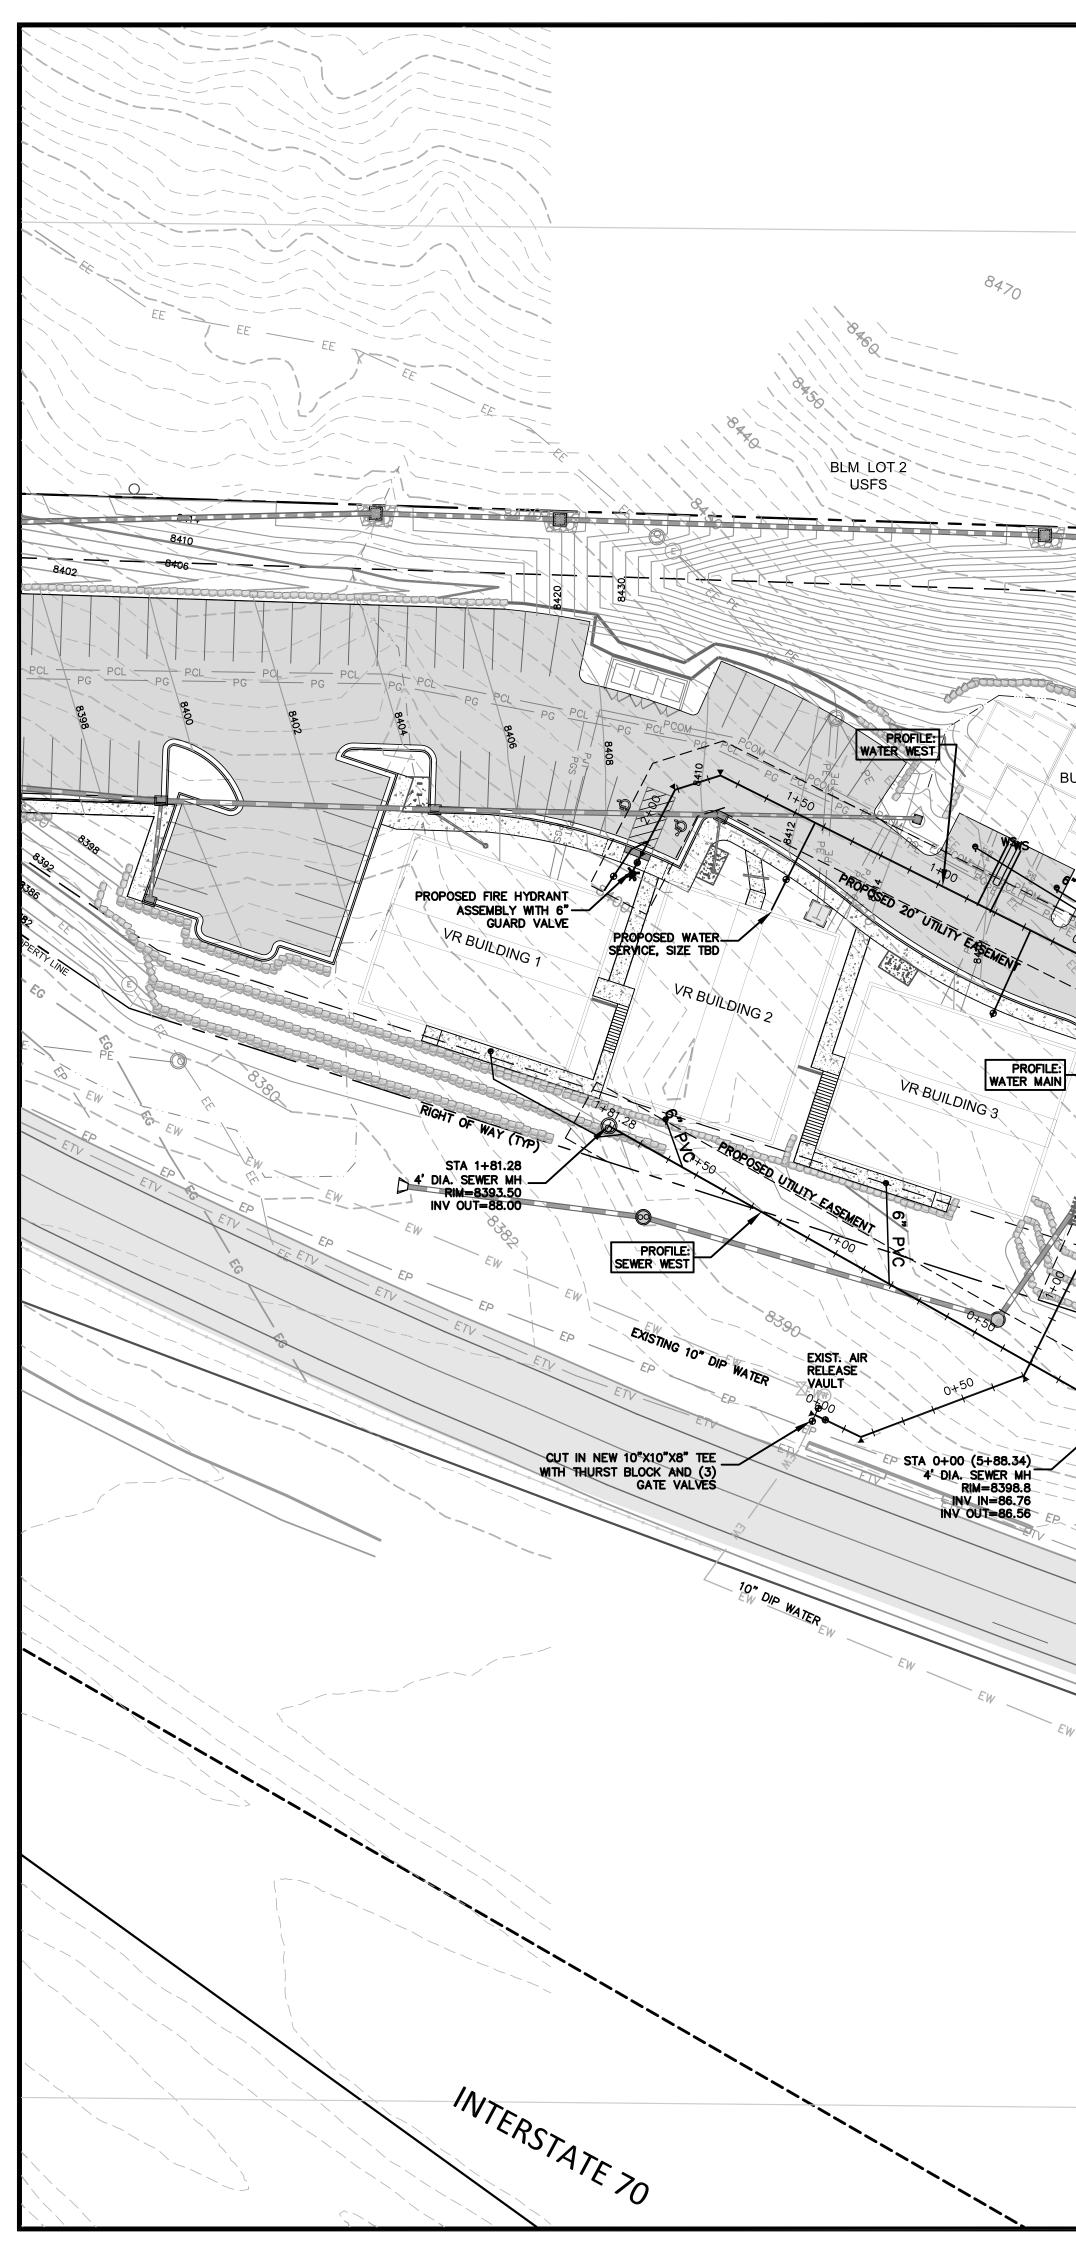

O:\Vail\East Vail Housing- 2018\dwg\Master\Grading.dwg, 8/5/2019 2:53:37 PM, wac

PROPERTY LINE 8490 BUILDING D INSTALL 8"x8"x8" TEE —AND 8" GATE VALVES ON ALL LEGS BUILDING C \_HORIZONTAL BENDS, PROPOSED FIRE / - HYDRANT ASSEMBLY WITH 6" GUARD VALVE BUILDING B PROPOSED WATER ERVICE, SIZE WSWS STA 1+14.46 4' DIA. SEWER MH RIM=8420.42 INV IN=14.62 INV OUT=14.42 PROPOSED 8" PVQ SEWER MAIN OSED 20th PROFILE: SEWER NORTH **BUILDING G** 1.50 PROPOSED 20' UTILITY EASEMENT BA1B LINT STA 0+24.11 4' DIA. SEWER MH RIM=8404.55 INV IN=95.78 INV OUT=95.58 WSWS PROPOSED WATER SERVICES,-SIZE TBD STA 4+48.48 DIA /SEWER /MH RIM=8437.36 INV OUT=29.76 PROFILE: SEWER BACKLOT BUILDING F STA 4+96.13 4 DIA. SEWER MH EP RIM=8382.78 INV IN=76:35 INV QUT=76:15 400 STA 1+88.57 4' DIA. SEWER MH --RIM=8416.22 INV IN=06.48 INV OUT=06.28 NORTH FRONTAGE RD PROFILE: SEWER SOUTH STA 3+70.18 4' DIA SEWER MH RIM=8427.22 INV OUT=17.17 363.5 LF 8" PVC @ 2.1% INTERSTATE 70