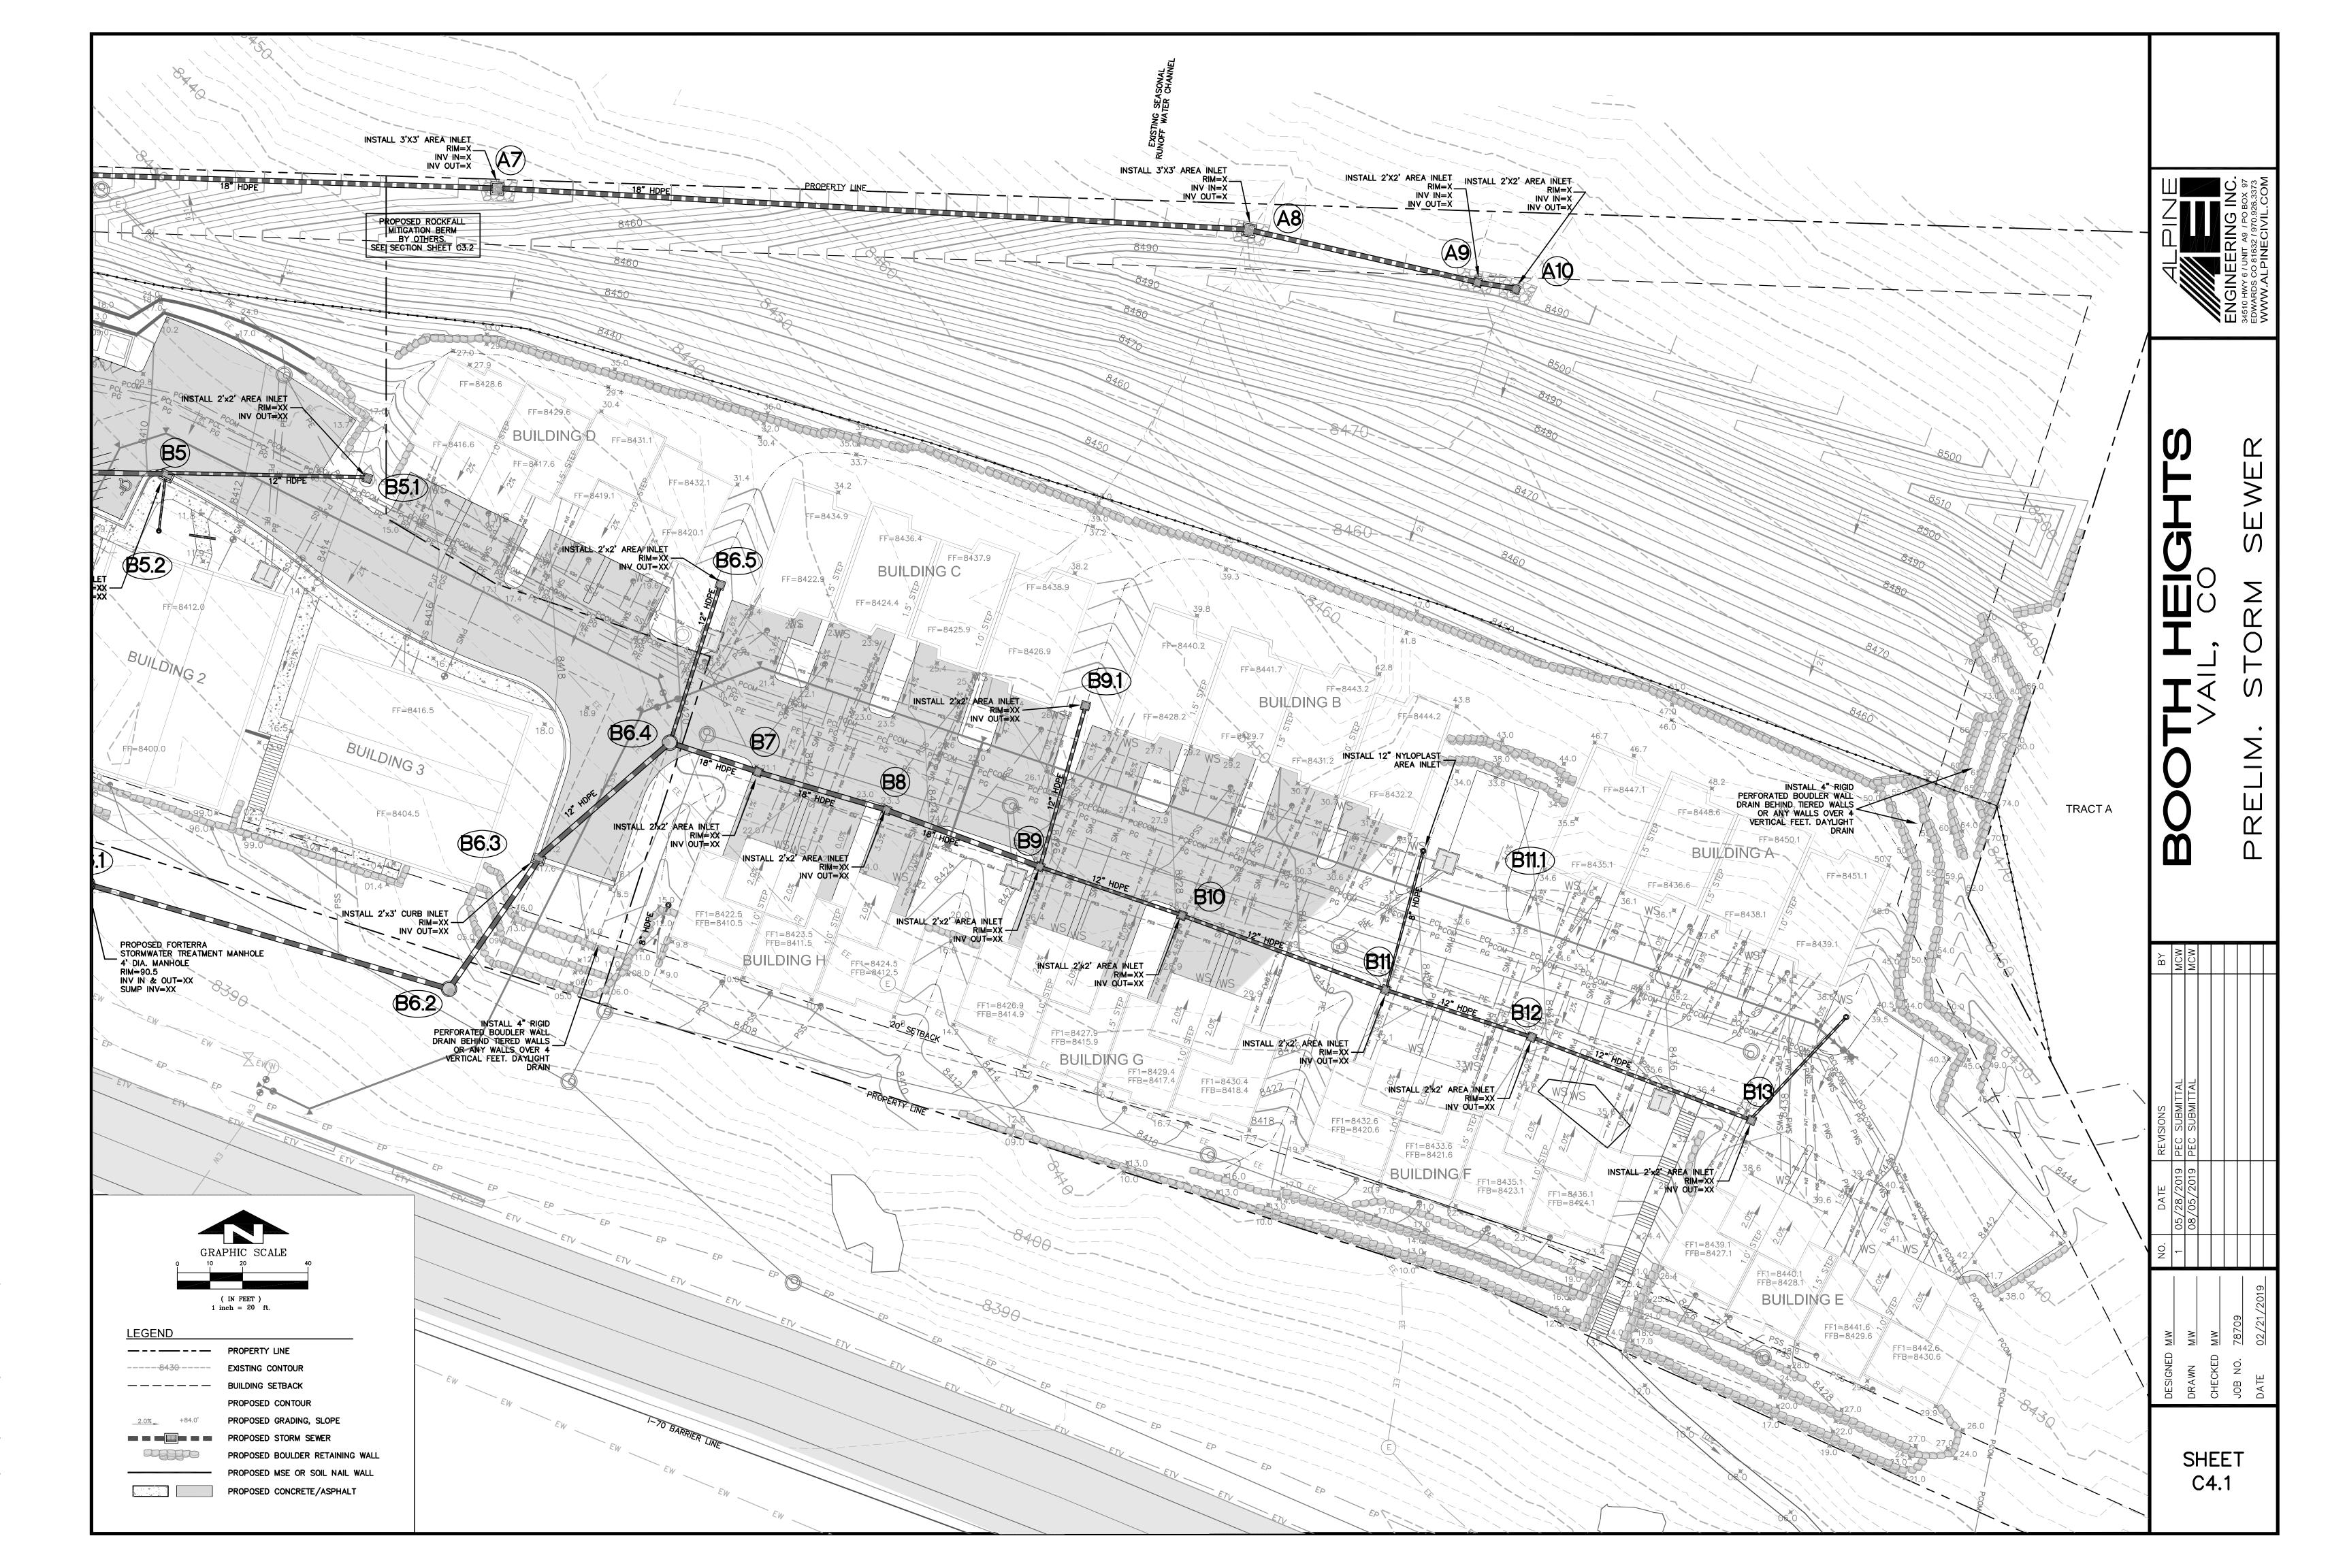

O:\Vail\East Vail Housing- 2018\dwg\Master\Grading.dwg, 8/5/2019 2:53:37 PM, wac







PROPERTY LINE 8490 BUILDING D INSTALL 8"x8"x8" TEE —AND 8" GATE VALVES ON ALL LEGS BUILDING C \_HORIZONTAL BENDS, PROPOSED FIRE / - HYDRANT ASSEMBLY WITH 6" GUARD VALVE BUILDING B PROPOSED WATER ERVICE, SIZE WSWS STA 1+14.46 4' DIA. SEWER MH RIM=8420.42 INV IN=14.62 INV OUT=14.42 PROPOSED 8" PVQ SEWER MAIN OSED 20th PROFILE: SEWER NORTH **BUILDING G** 1.50 PROPOSED 20' UTILITY EASEMENT BA1B LINT STA 0+24.11 4' DIA. SEWER MH RIM=8404.55 INV IN=95.78 INV OUT=95.58 WSWS PROPOSED WATER SERVICES,-SIZE TBD STA 4+48.48 DIA /SEWER /MH RIM=8437.36 INV OUT=29.76 PROFILE: SEWER BACKLOT BUILDING F STA 4+96.13 4 DIA. SEWER MH EP RIM=8382.78 INV IN=76:35 INV QUT=76:15 400 STA 1+88.57 4' DIA. SEWER MH --RIM=8416.22 INV IN=06.48 INV OUT=06.28 NORTH FRONTAGE RD PROFILE: SEWER SOUTH STA 3+70.18 4' DIA S