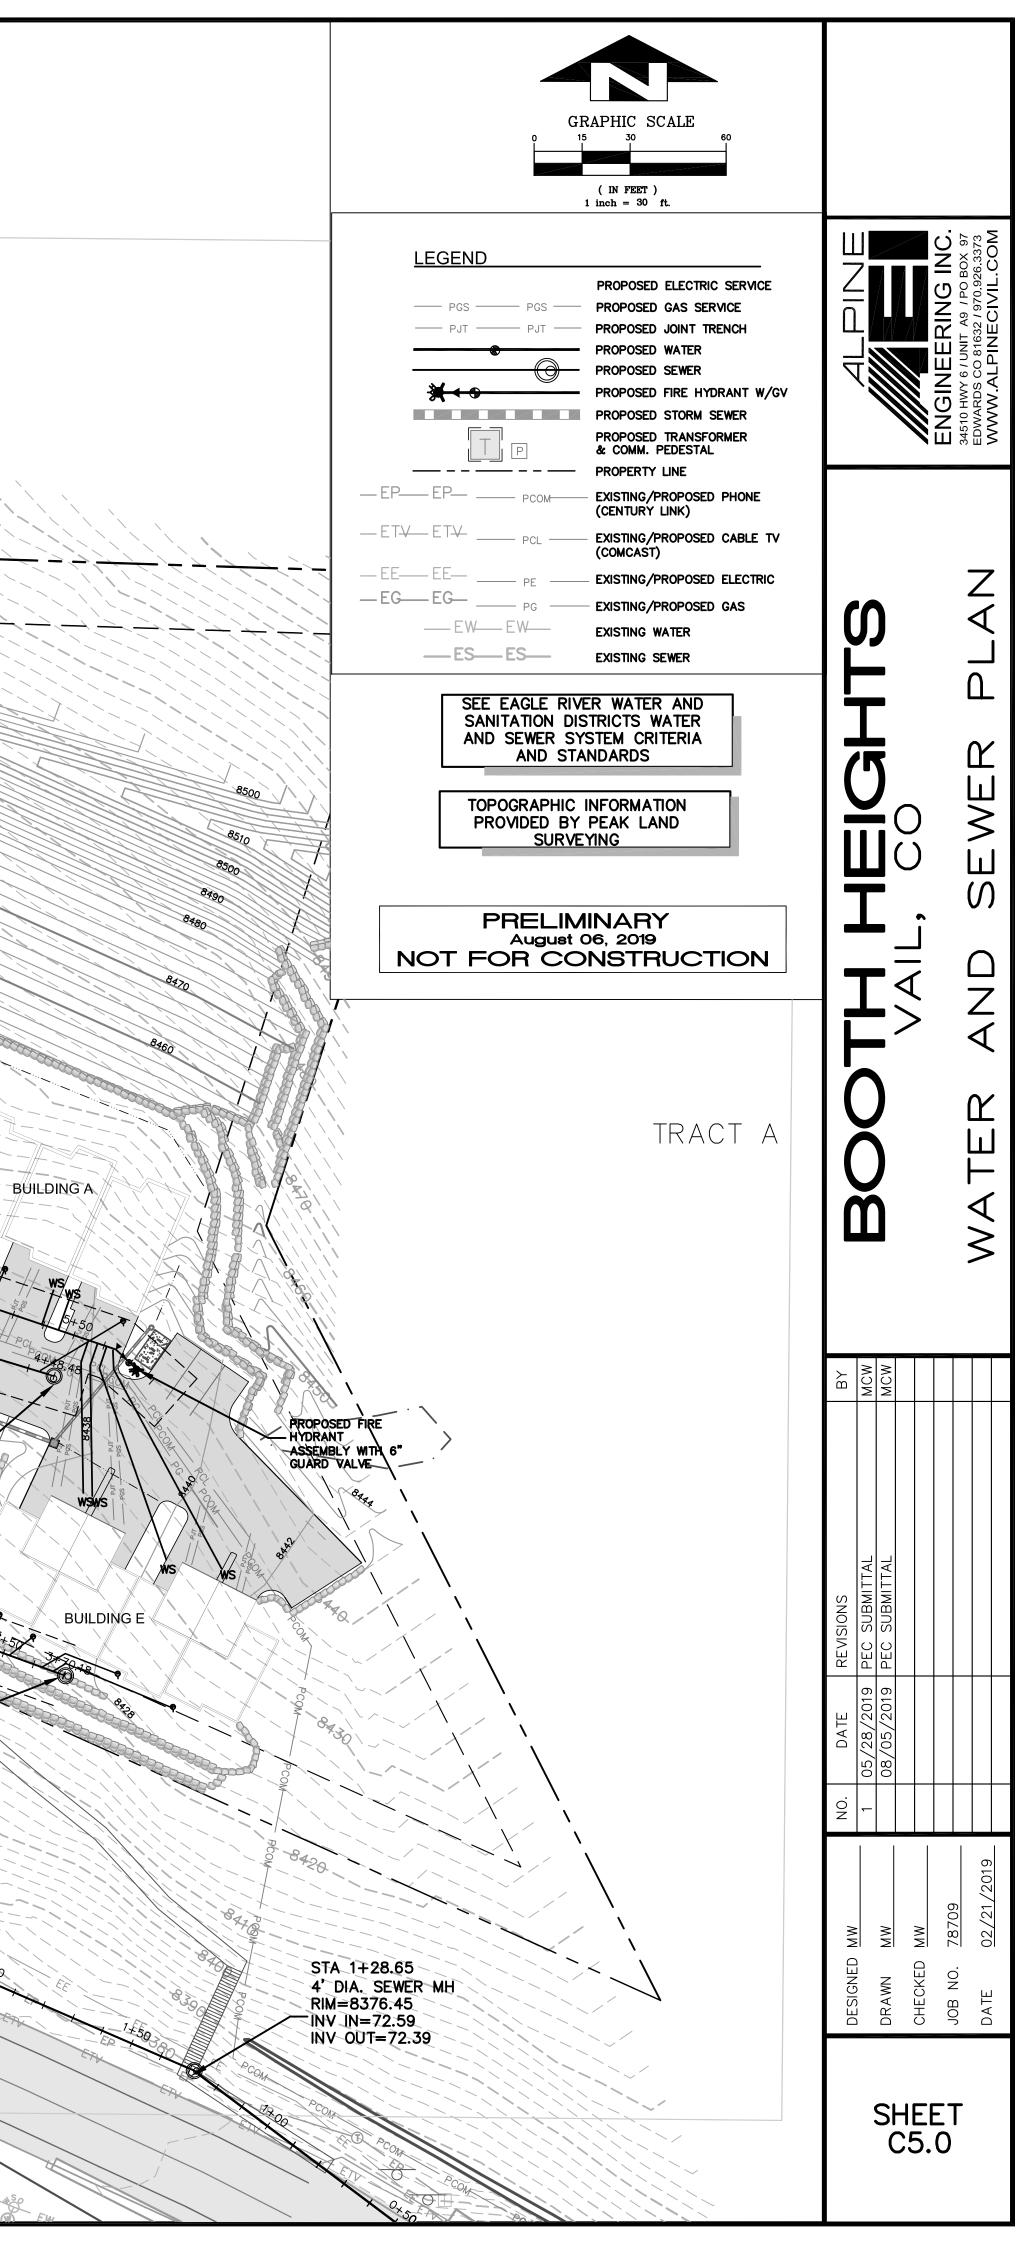

O:\Vail\East Vail Housing- 2018\dwg\Master\Grading.dwg, 8/5/2019 2:53:37 PM, wac

PROPERTY LINE 8490 BUILDING D INSTALL 8"x8"x8" TEE —AND 8" GATE VALVES ON ALL LEGS BUILDING C \_HORIZONTAL BENDS, PROPOSED FIRE / - HYDRANT ASSEMBLY WITH 6" GUARD VALVE BUILDING B PROPOSED WATER ERVICE, SIZE WSWS STA 1+14.46 4' DIA. SEWER MH RIM=8420.42 INV IN=14.62 INV OUT=14.42 PROPOSED 8" PVQ SEWER MAIN OSED 20th PROFILE: SEWER NORTH **BUILDING G** 1.50 PROPOSED 20' UTILITY EASEMENT BA1B LINT STA 0+24.11 4' DIA. SEWER MH RIM=8404.55 INV IN=95.78 INV OUT=95.58 WSWS PROPOSED WATER SERVICES,-SIZE TBD STA 4+48.48 DIA /SEWER /MH RIM=8437.36 INV OUT=29.76 PROFILE: SEWER BACKLOT BUILDING F STA 4+96.13 4 DIA. SEWER MH EP RIM=8382.78 INV IN=76:35 INV QUT=76:15 400 STA 1+88.57 4' DIA. SEWER MH --RIM=8416.22 INV IN=06.48 INV OUT=06.28 NORTH FRONTAGE RD PROFILE: SEWER SOUTH STA 3+70.18 4' DIA SEWER MH RIM=8427.22 INV OUT=17.17 363.5 LF 8" PVC @ 2.1% INTERSTATE 70