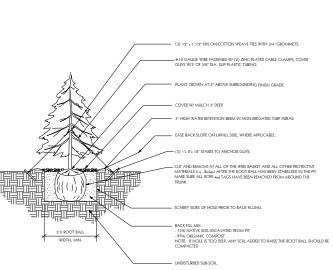

e area.
- 8. All landscape (plant materials and grass) will be irrigated with an automatic system according to Town of Vail Design Specifications. Turf and seed areas will have a spray zone, shrubs will have a drip zone and perennials/groundcovers (part of the drip zone) will have micro-jet sprays where appropriate.
- 9. Contractor shall verify all material quantities prior to installation. Actual number of plant symbols shall have priority over the quantity designated.
- 10. All planting will comply with the Town of Vail, Engineering Standards and specifications.
- 11. Ownership shall provide 2 years of weed and seedling management.



TYPICAL SHRUB PLANTING







EAST VAIL HOUSING

PLAN

ENLARGEMET

PRELIM. LANDSCAPE BY OSLA OSLA OSLA /ISIONS
SUBMITTAL
SUBMITTAL
SUBMITTAL 

SHEET L1.4



EVERGREEN TREE PLANTING & STAKING