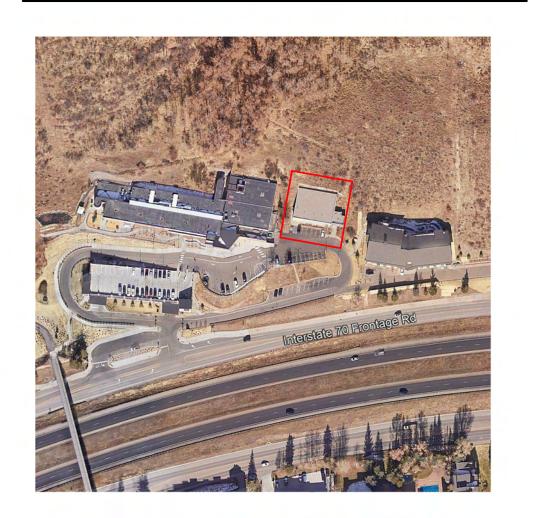

### PROJECT LOCATION

| SHEET INDEX         |                     |                                                    |            |  |  |  |  |
|---------------------|---------------------|----------------------------------------------------|------------|--|--|--|--|
| SHEET # DESCRIPTION |                     | BY                                                 | ISSUE DATE |  |  |  |  |
| \0.00               | COVER               | PIERCE AUSTIN ARCHITECTS                           | 05/19/20   |  |  |  |  |
| 1.00                | EXISTING PROGRAM    | PIERCE AUSTIN ARCHITECTS  PIERCE AUSTIN ARCHITECTS | 05/19/20   |  |  |  |  |
| \1.00<br>\1.01      | LOWER LEVEL         | PIERCE AUSTIN ARCHITECTS  PIERCE AUSTIN ARCHITECTS | 05/19/20   |  |  |  |  |
| 1.02                | LEVEL 1             | PIERCE AUSTIN ARCHITECTS                           | 05/19/20   |  |  |  |  |
| 1.03                | LEVEL 2             | PIERCE AUSTIN ARCHITECTS                           | 05/19/20   |  |  |  |  |
| 1.04                | LEVEL 3 - PLAY AREA | PIERCE AUSTIN ARCHITECTS                           | 05/19/20   |  |  |  |  |
| \3.01               | BUILDING SECTIONS   | PIERCE AUSTIN ARCHITECTS                           | 05/19/20   |  |  |  |  |
| 3.02                | BUILDING SECTIONS   | PIERCE AUSTIN ARCHITECTS                           | 05/19/20   |  |  |  |  |
| N9.01               | 3D                  | PIERCE AUSTIN ARCHITECTS                           | 05/19/20   |  |  |  |  |
| N9.02               | 3D                  | PIERCE AUSTIN ARCHITECTS                           | 05/19/20   |  |  |  |  |
| 9.03                | 3D                  | PIERCE AUSTIN ARCHITECTS                           | 05/19/20   |  |  |  |  |