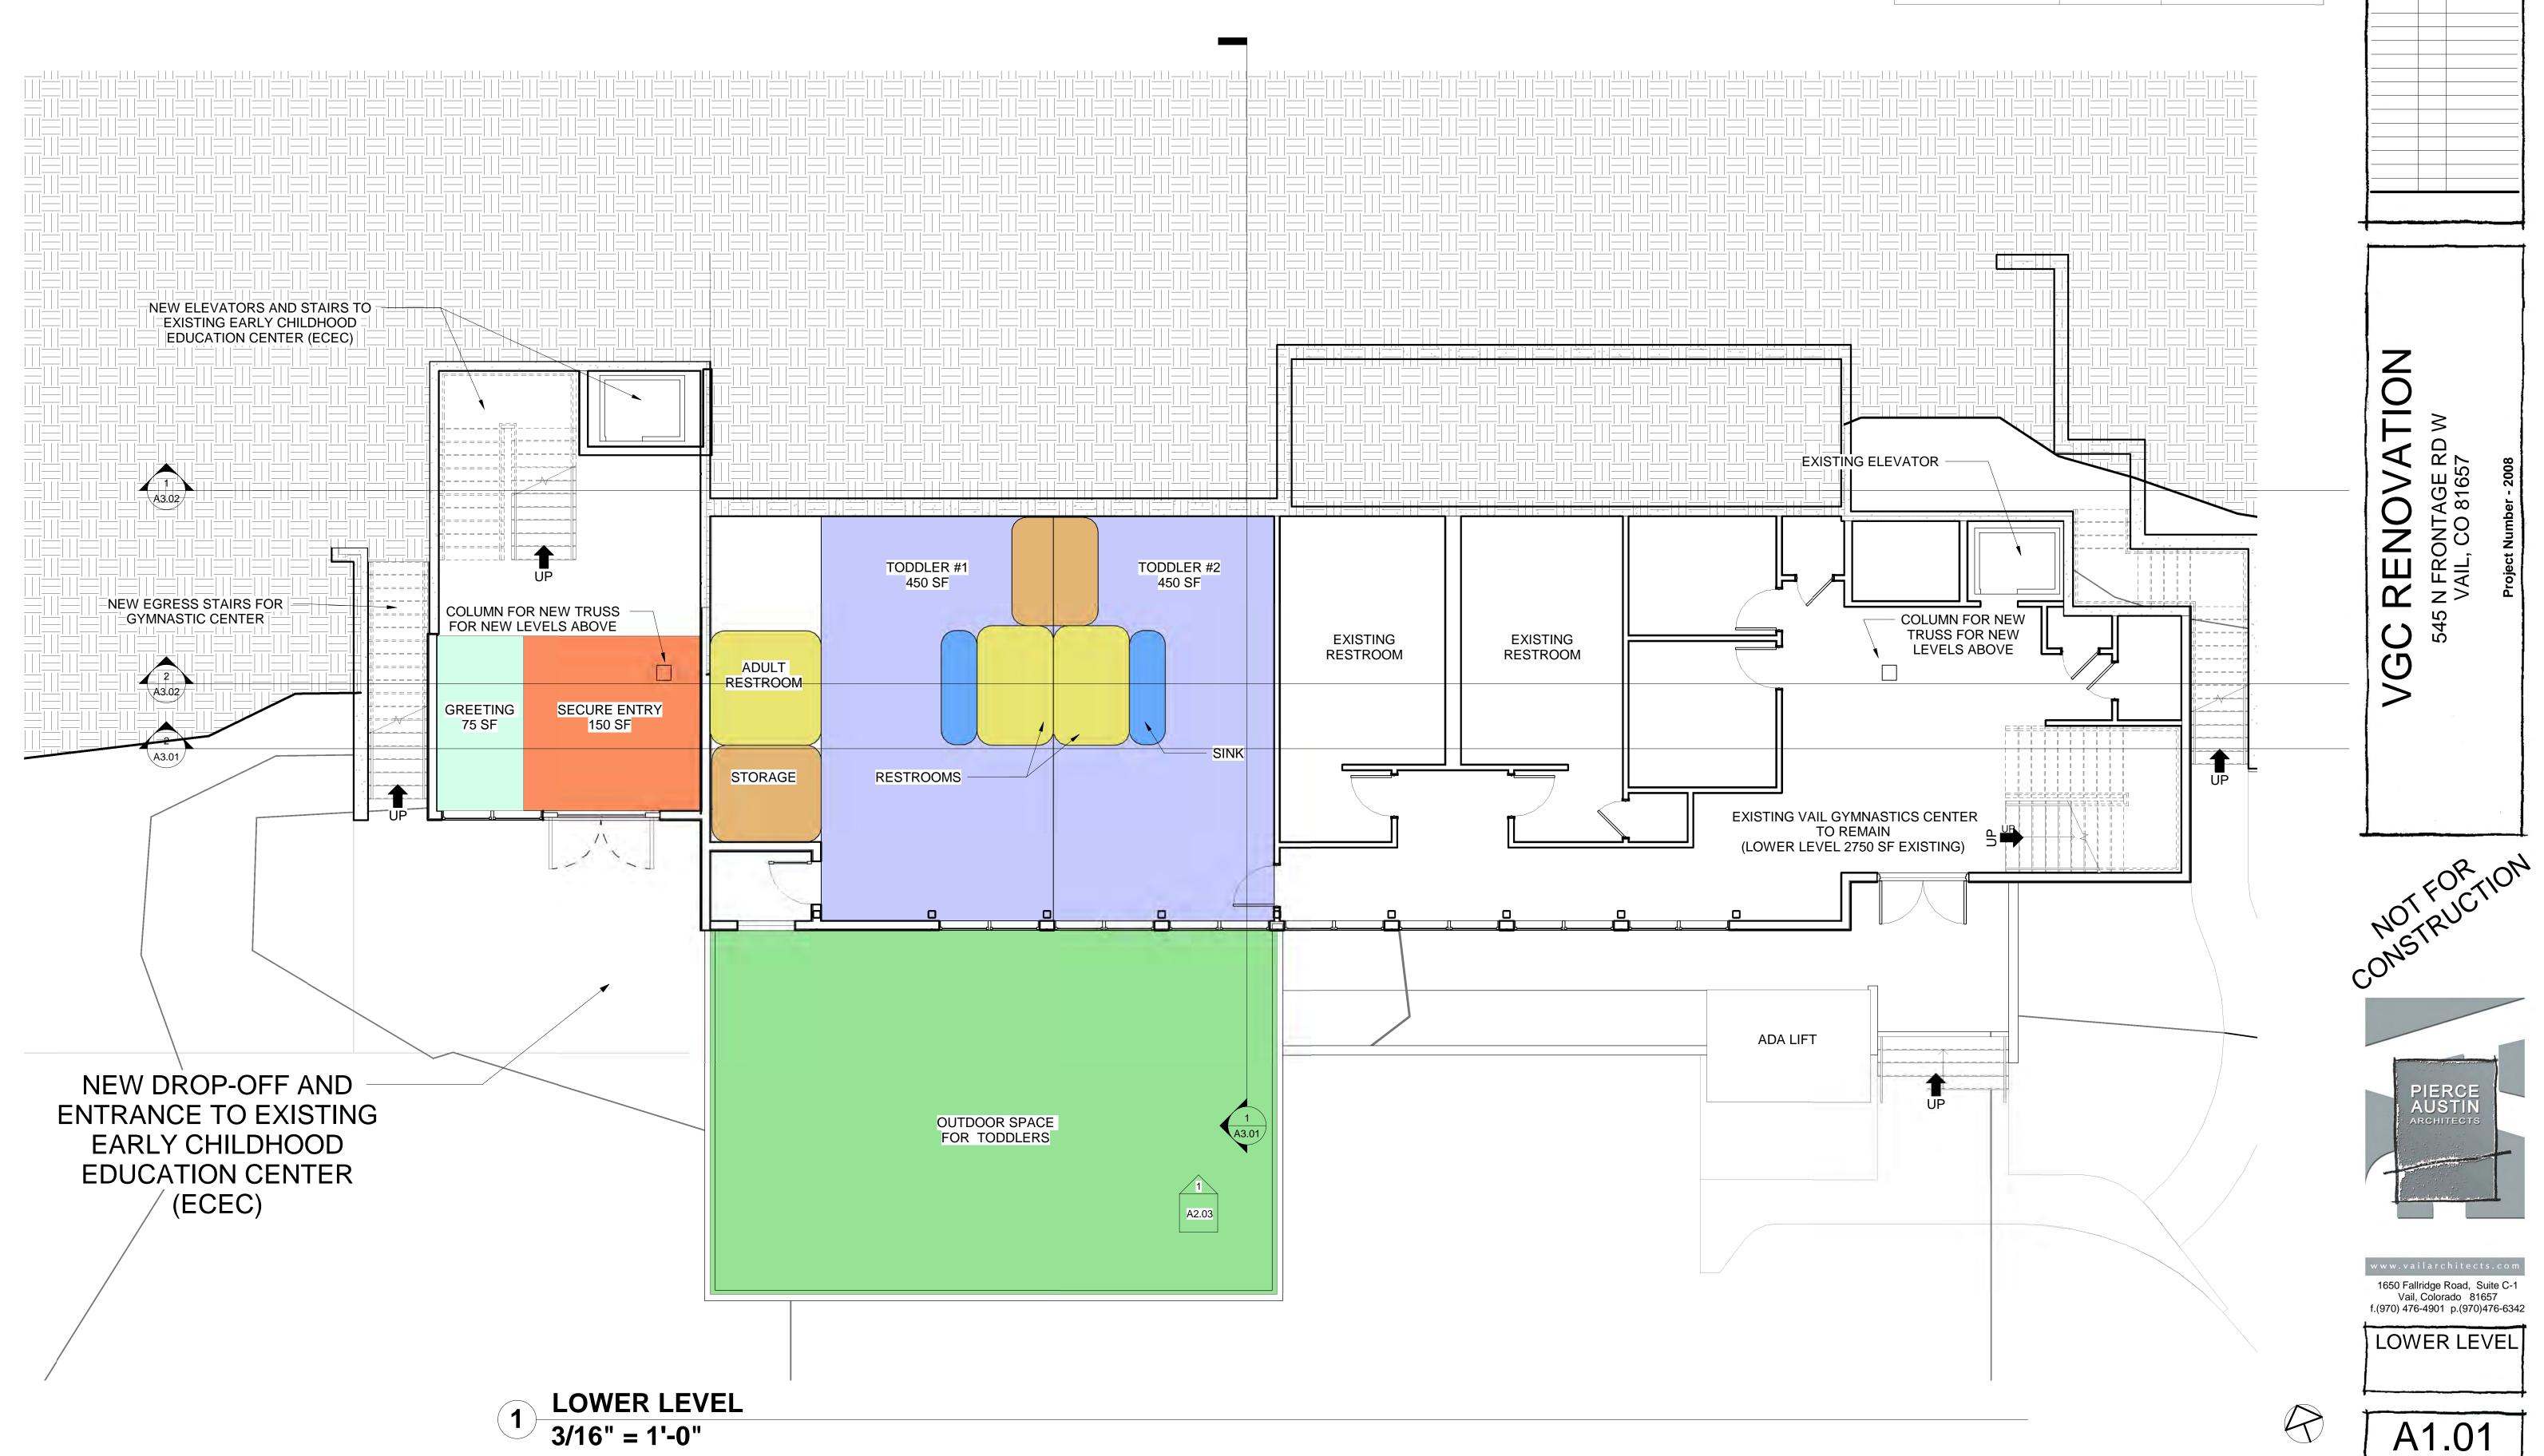

GC RENOVATION

NOTFORTION

www.vailarchitects.com 1650 Fallridge Road, Suite C-1 Vail, Colorado 81657 f.(970) 476-4901 p.(970)476-6342

EXISTING PROGRAM

A1.00

05/19/20 ISSUE TYPE

DATE NO. DESCRIPTION

NORTH