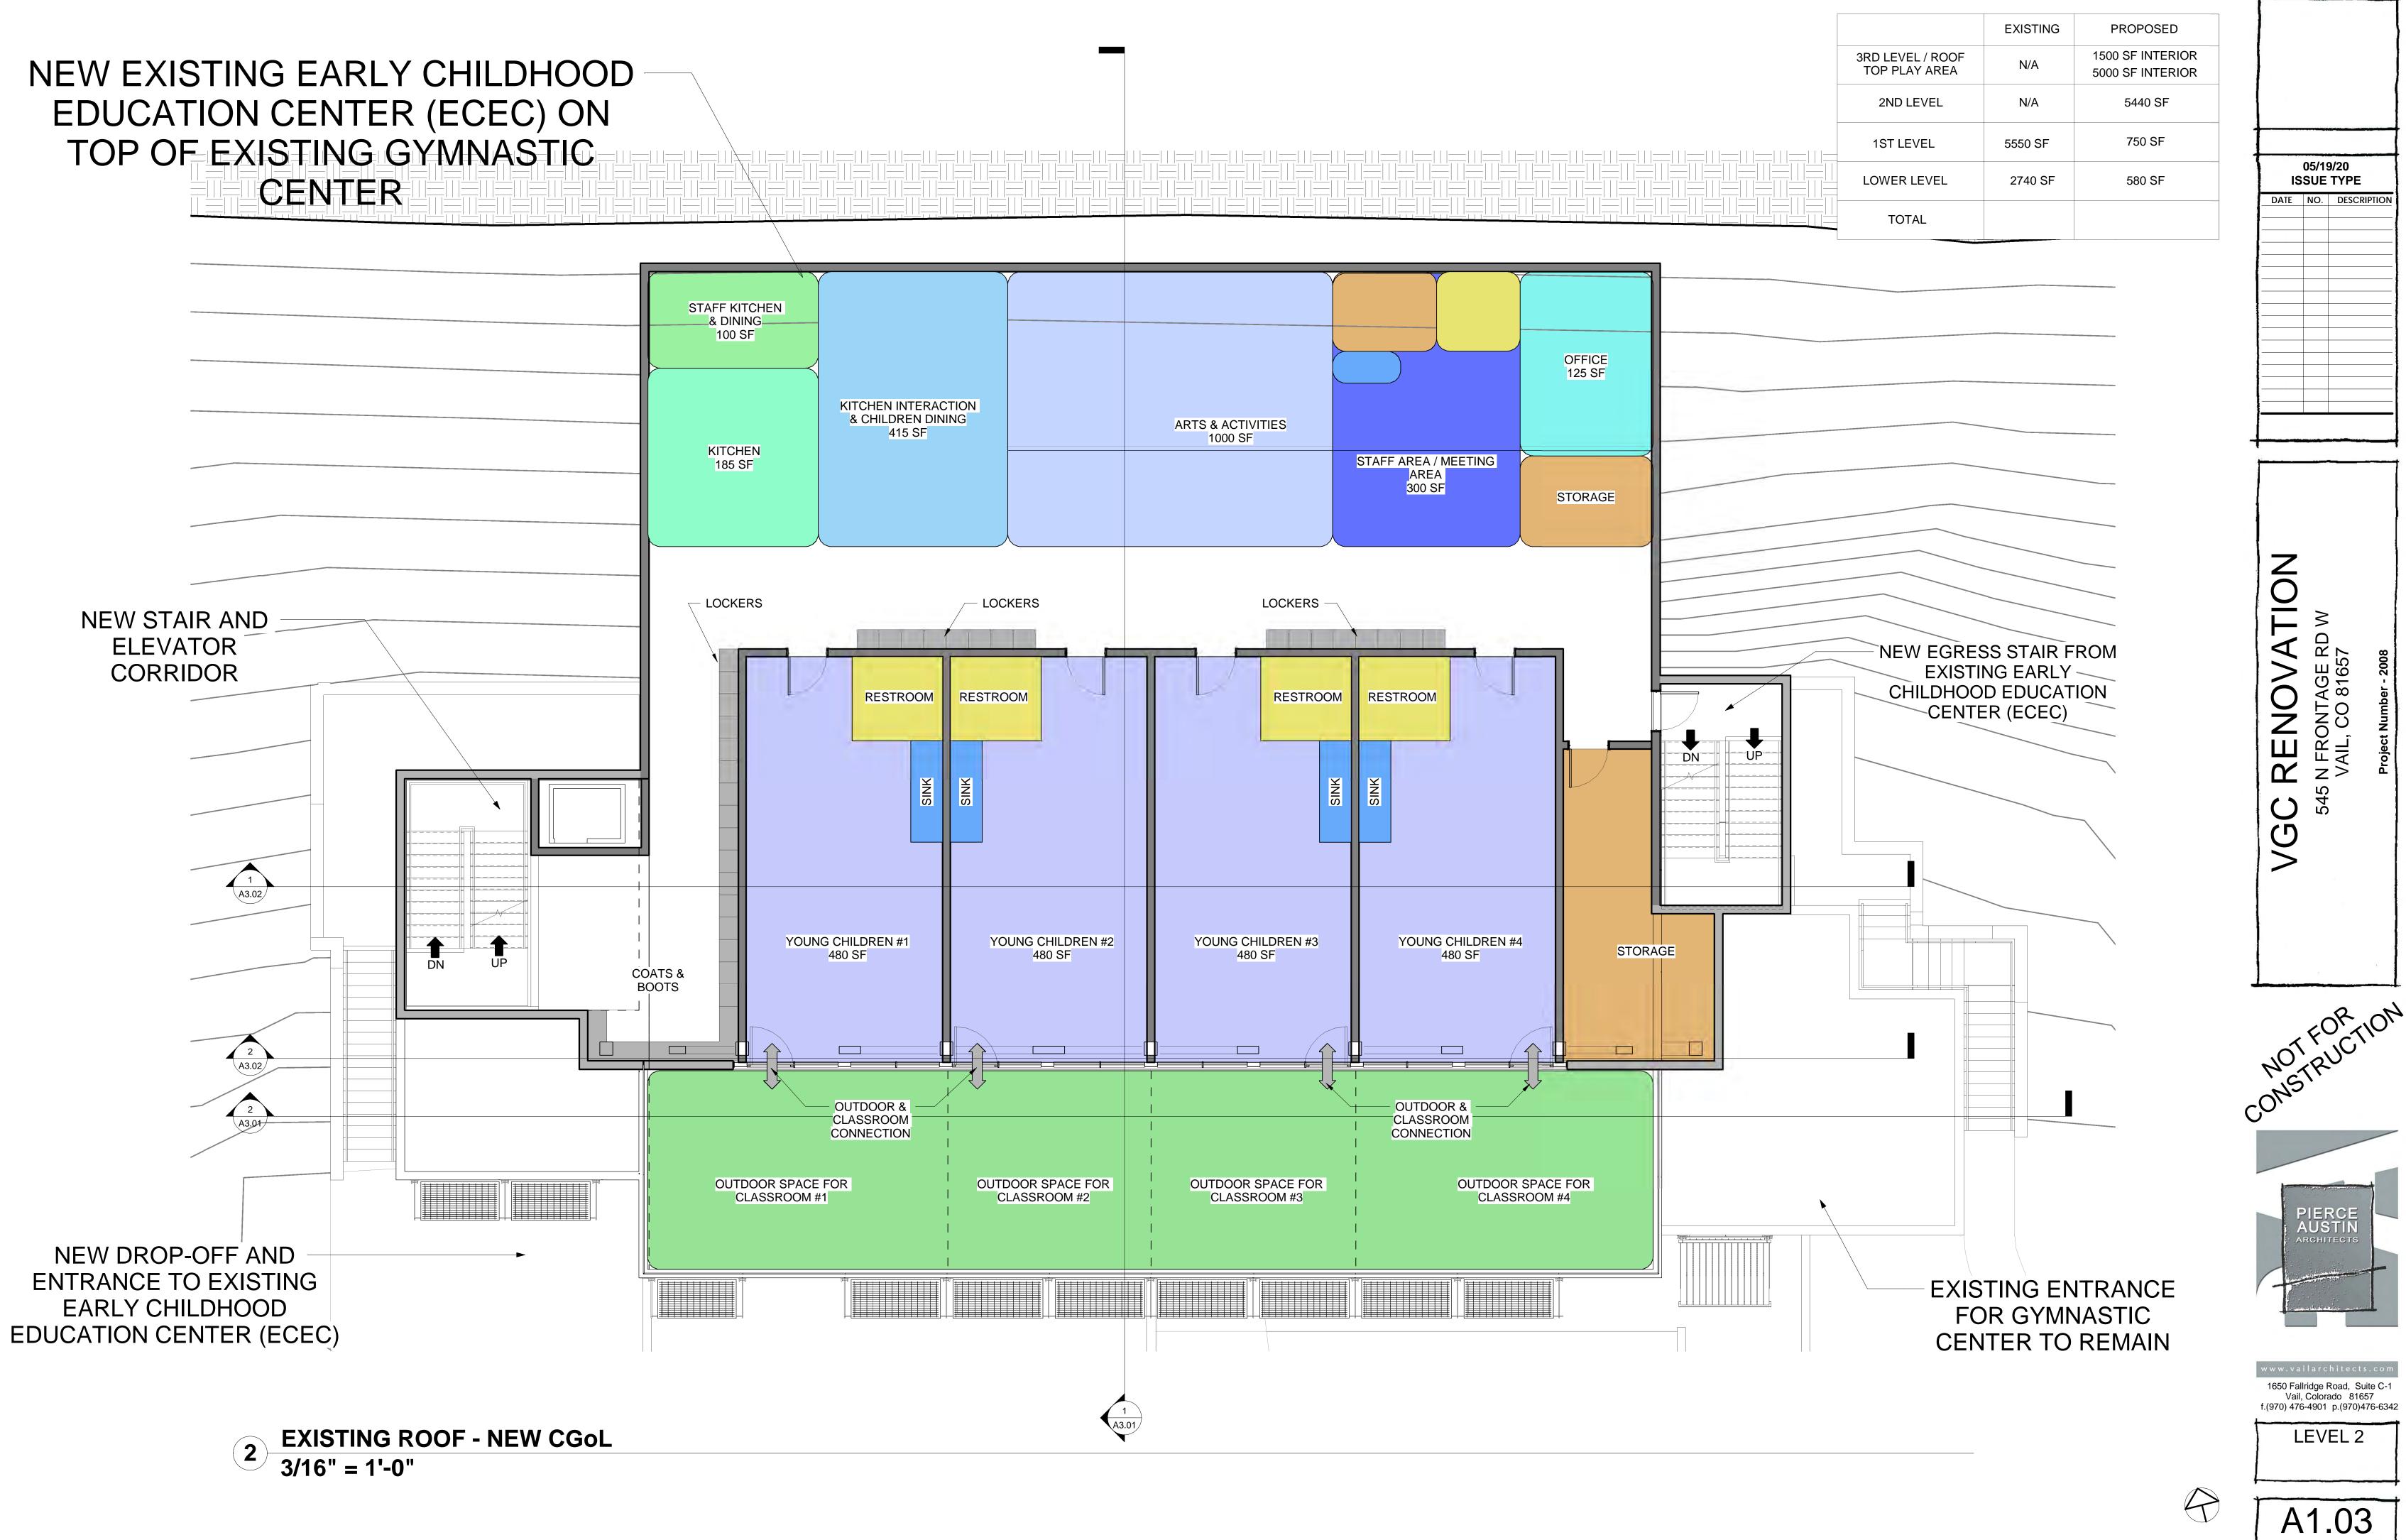

GC RENOVATION

NOTFORTION

www.vailarchitects.com 1650 Fallridge Road, Suite C-1 Vail, Colorado 81657 f.(970) 476-4901 p.(970)476-6342

EXISTING PROGRAM

A1.00

05/19/20 ISSUE TYPE

DATE NO. DESCRIPTION

NORTH

**BUILDING SECTION LOOKING NORTH**1/8" = 1'-0"

|   |                                   | EXISTING | PROPOSED                             |
|---|-----------------------------------|----------|--------------------------------------|
| - | 3RD LEVEL / ROOF<br>TOP PLAY AREA | N/A      | 1500 SF INTERIOR<br>5000 SF INTERIOR |
|   | 2ND LEVEL                         | N/A      | 5440 SF                              |
|   | 1ST LEVEL                         | 5550 SF  | 750 SF                               |
|   | LOWER LEVEL                       | 2740 SF  | 580 SF                               |
|   | TOTAL                             |          |                                      |