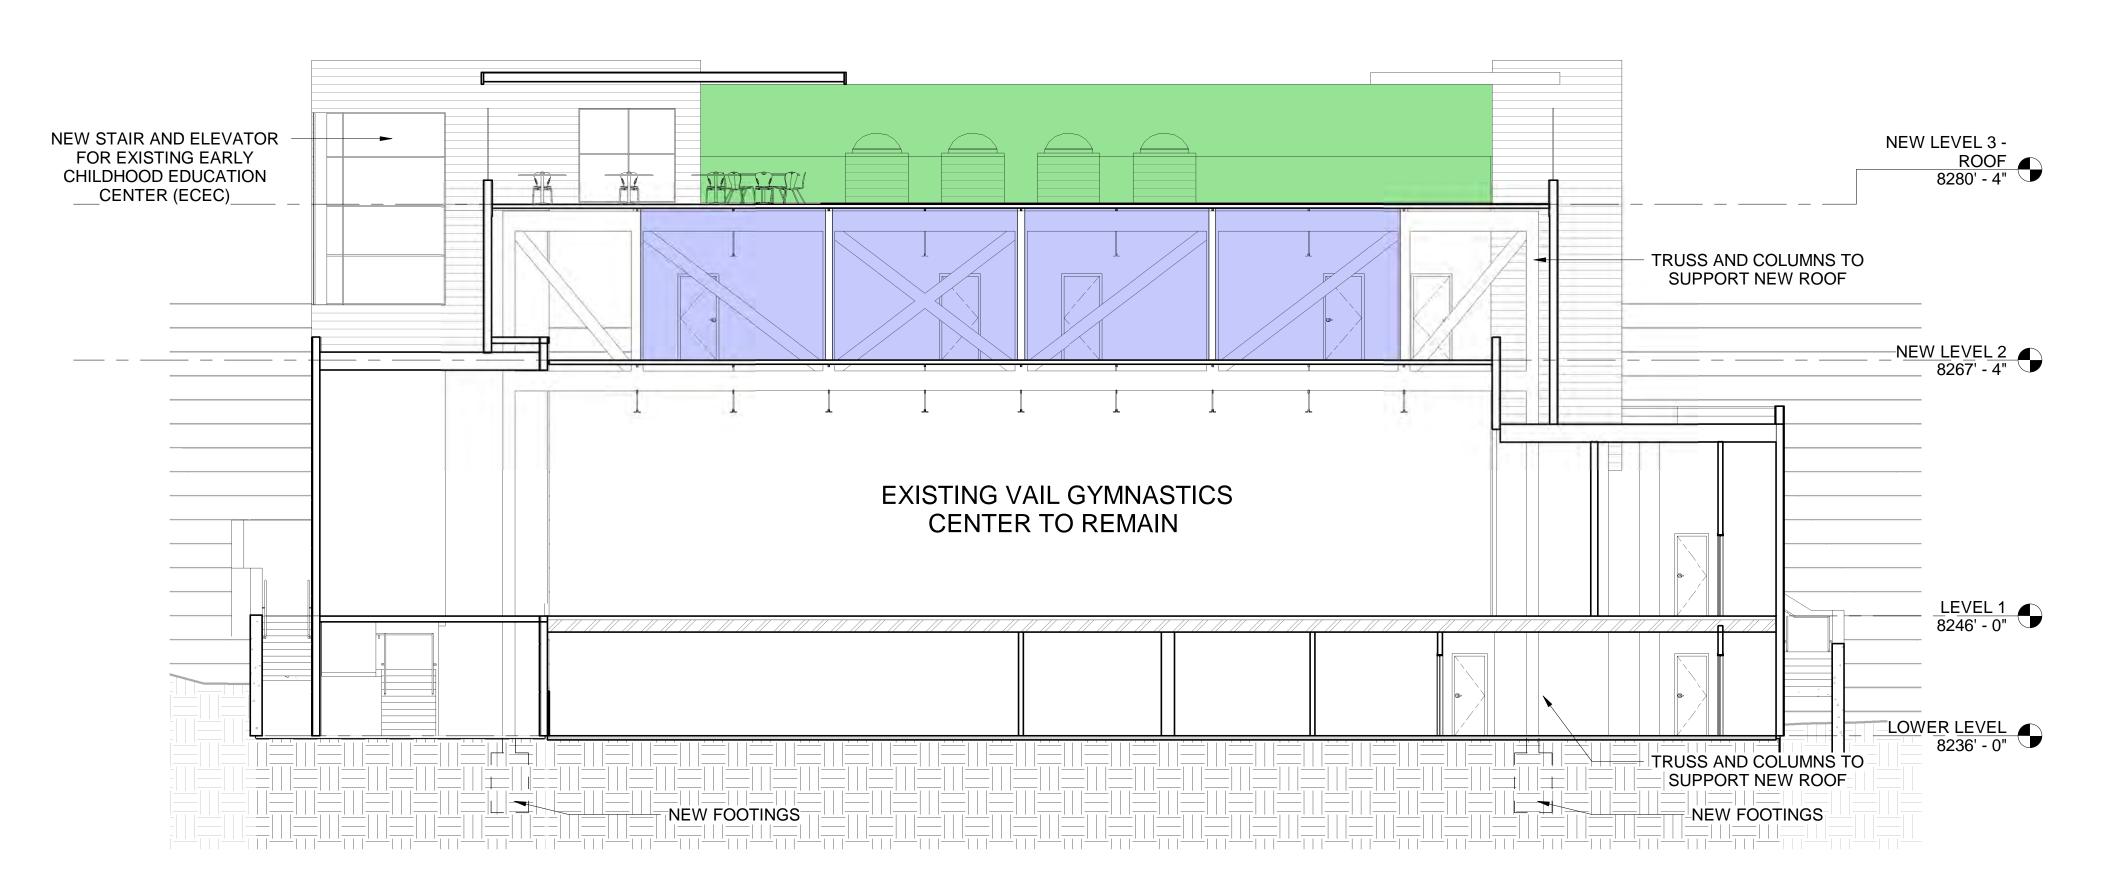

**BUILDING SECTION LOOKING NORTH**1/8" = 1'-0"

|   |                                   | EXISTING | PROPOSED                             |
|---|-----------------------------------|----------|--------------------------------------|
| - | 3RD LEVEL / ROOF<br>TOP PLAY AREA | N/A      | 1500 SF INTERIOR<br>5000 SF INTERIOR |
|   | 2ND LEVEL                         | N/A      | 5440 SF                              |
|   | 1ST LEVEL                         | 5550 SF  | 750 SF                               |
|   | LOWER LEVEL                       | 2740 SF  | 580 SF                               |
|   | TOTAL                             |          |                                      |

DATE NO. DESCRIPTION

VGC RENOVATION
545 N FRONTAGE RD W
VAIL, CO 81657

NOTRUCTION

www.vailarchitects.com 1650 Fallridge Road, Suite C-1 Vail, Colorado 81657 f.(970) 476-4901 p.(970)476-6342

> BUILDING SECTIONS

A3.01

BUILDING SECTION LOOKING NORTH1
1/8" = 1'-0"

**BUILDING SECTION LOOKING NORTH2**1/8" = 1'-0"

|  |                                   | EXISTING | PROPOSED                             |
|--|-----------------------------------|----------|--------------------------------------|
|  | 3RD LEVEL / ROOF<br>TOP PLAY AREA | N/A      | 1500 SF INTERIOR<br>5000 SF INTERIOR |
|  | 2ND LEVEL                         | N/A      | 5440 SF                              |
|  | 1ST LEVEL                         | 5550 SF  | 750 SF                               |
|  | LOWER LEVEL                       | 2740 SF  | 580 SF                               |
|  | TOTAL                             |          |                                      |

VGC RENOVATION
545 N FRONTAGE RD W
VAIL, CO 81657

NOTFORTION

www.vailarchitects.com 1650 Fallridge Road, Suite C-1 Vail, Colorado 81657 f.(970) 476-4901 p.(970)476-6342

> BUILDING SECTIONS

A3.02

05/19/20
ISSUE TYPE