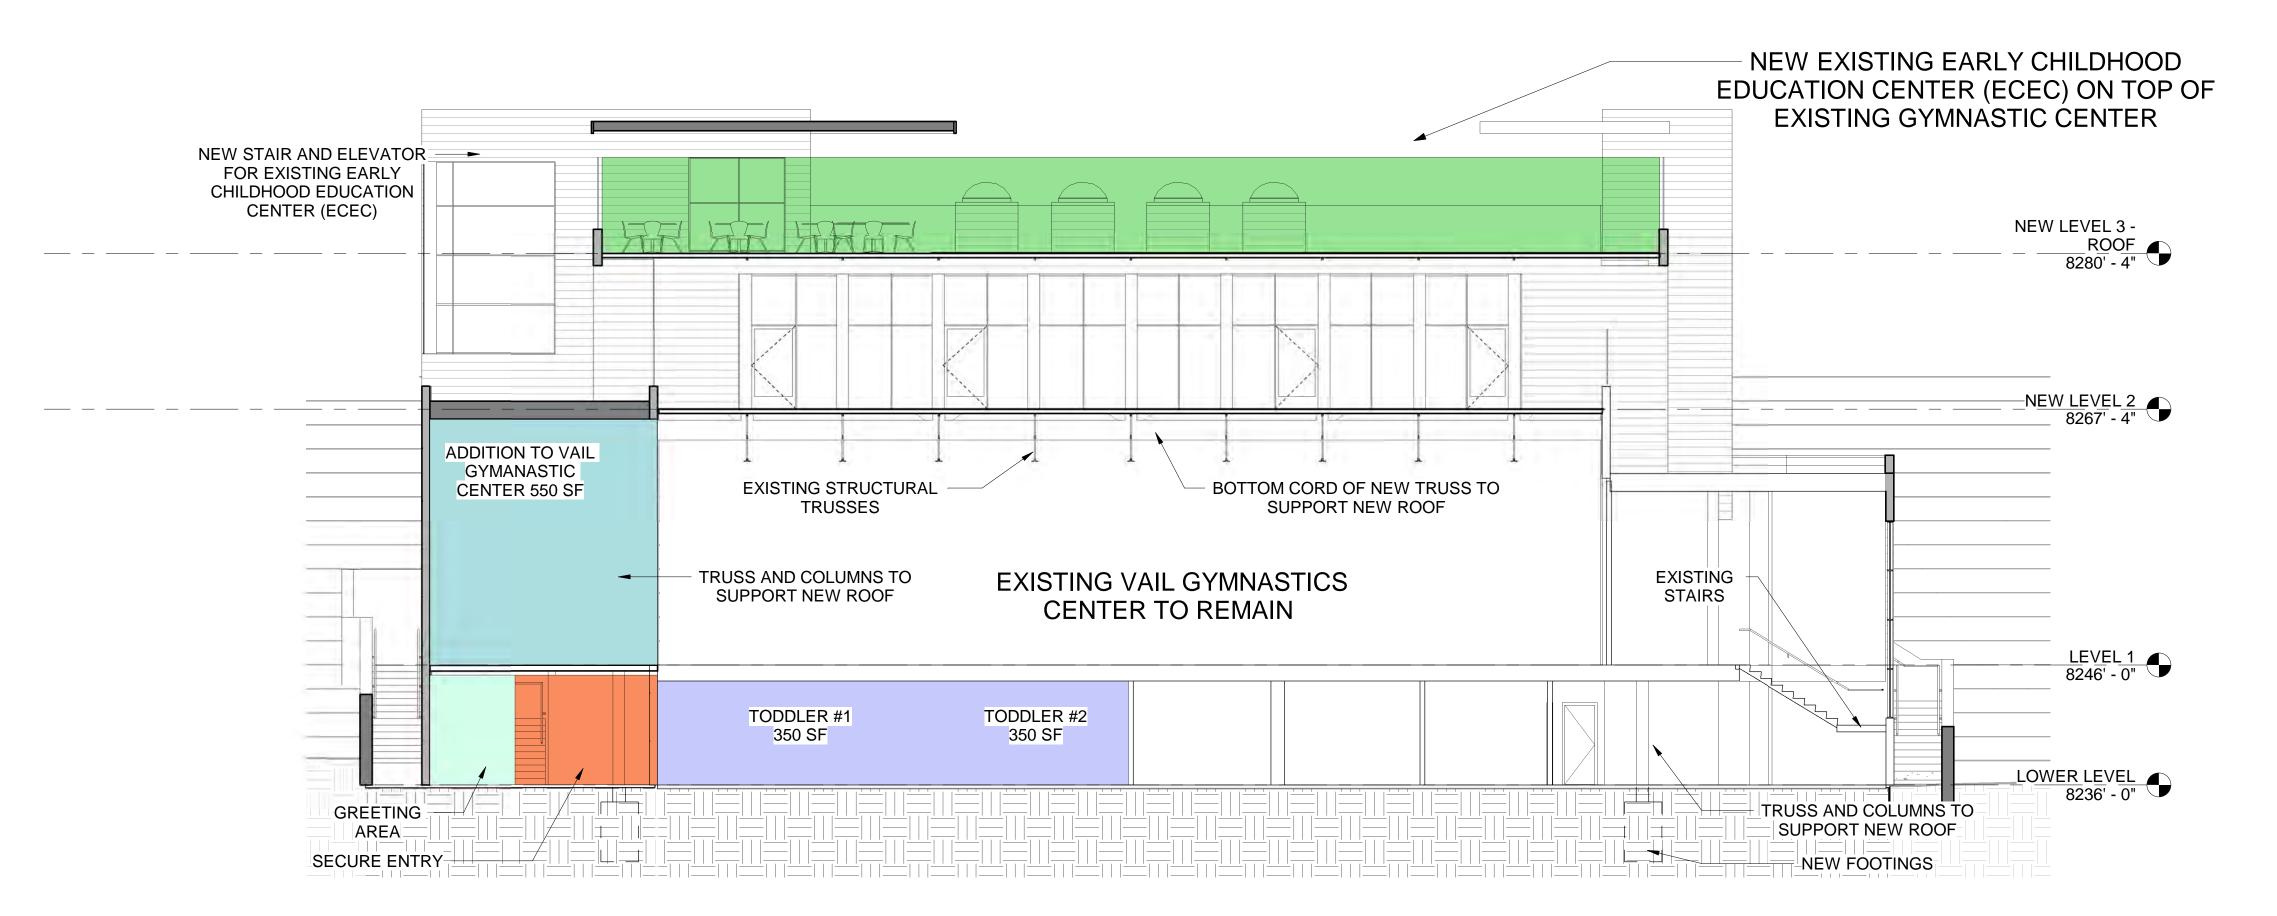

**BUILDING SECTION LOOKING NORTH**1/8" = 1'-0"

|   |                                   | EXISTING | PROPOSED                             |
|---|-----------------------------------|----------|--------------------------------------|
| - | 3RD LEVEL / ROOF<br>TOP PLAY AREA | N/A      | 1500 SF INTERIOR<br>5000 SF INTERIOR |
|   | 2ND LEVEL                         | N/A      | 5440 SF                              |
|   | 1ST LEVEL                         | 5550 SF  | 750 SF                               |
|   | LOWER LEVEL                       | 2740 SF  | 580 SF                               |
|   | TOTAL                             |          |                                      |

DATE NO. DESCRIPTION

VGC RENOVATION
545 N FRONTAGE RD W
VAIL, CO 81657

NOTRUCTION

www.vailarchitects.com 1650 Fallridge Road, Suite C-1 Vail, Colorado 81657 f.(970) 476-4901 p.(970)476-6342

> BUILDING SECTIONS

A3.01

BUILDING SECTION LOOKING NORTH1
1/8" = 1'-0"

**BUILDING SECTION LOOKING NORTH2**1/8" = 1'-0"

|  |                                   | EXISTING | PROPOSED                             |
|--|-----------------------------------|----------|--------------------------------------|
|  | 3RD LEVEL / ROOF<br>TOP PLAY AREA | N/A      | 1500 SF INTERIOR<br>5000 SF INTERIOR |
|  | 2ND LEVEL                         | N/A      | 5440 SF                              |
|  | 1ST LEVEL                         | 5550 SF  | 750 SF                               |
|  | LOWER LEVEL                       | 2740 SF  | 580 SF                               |
|  | TOTAL                             |          |                                      |

VGC RENOVATION
545 N FRONTAGE RD W
VAIL, CO 81657

NOTFORTION

www.vailarchitects.com 1650 Fallridge Road, Suite C-1 Vail, Colorado 81657 f.(970) 476-4901 p.(970)476-6342

> BUILDING SECTIONS

A3.02

05/19/20
ISSUE TYPE