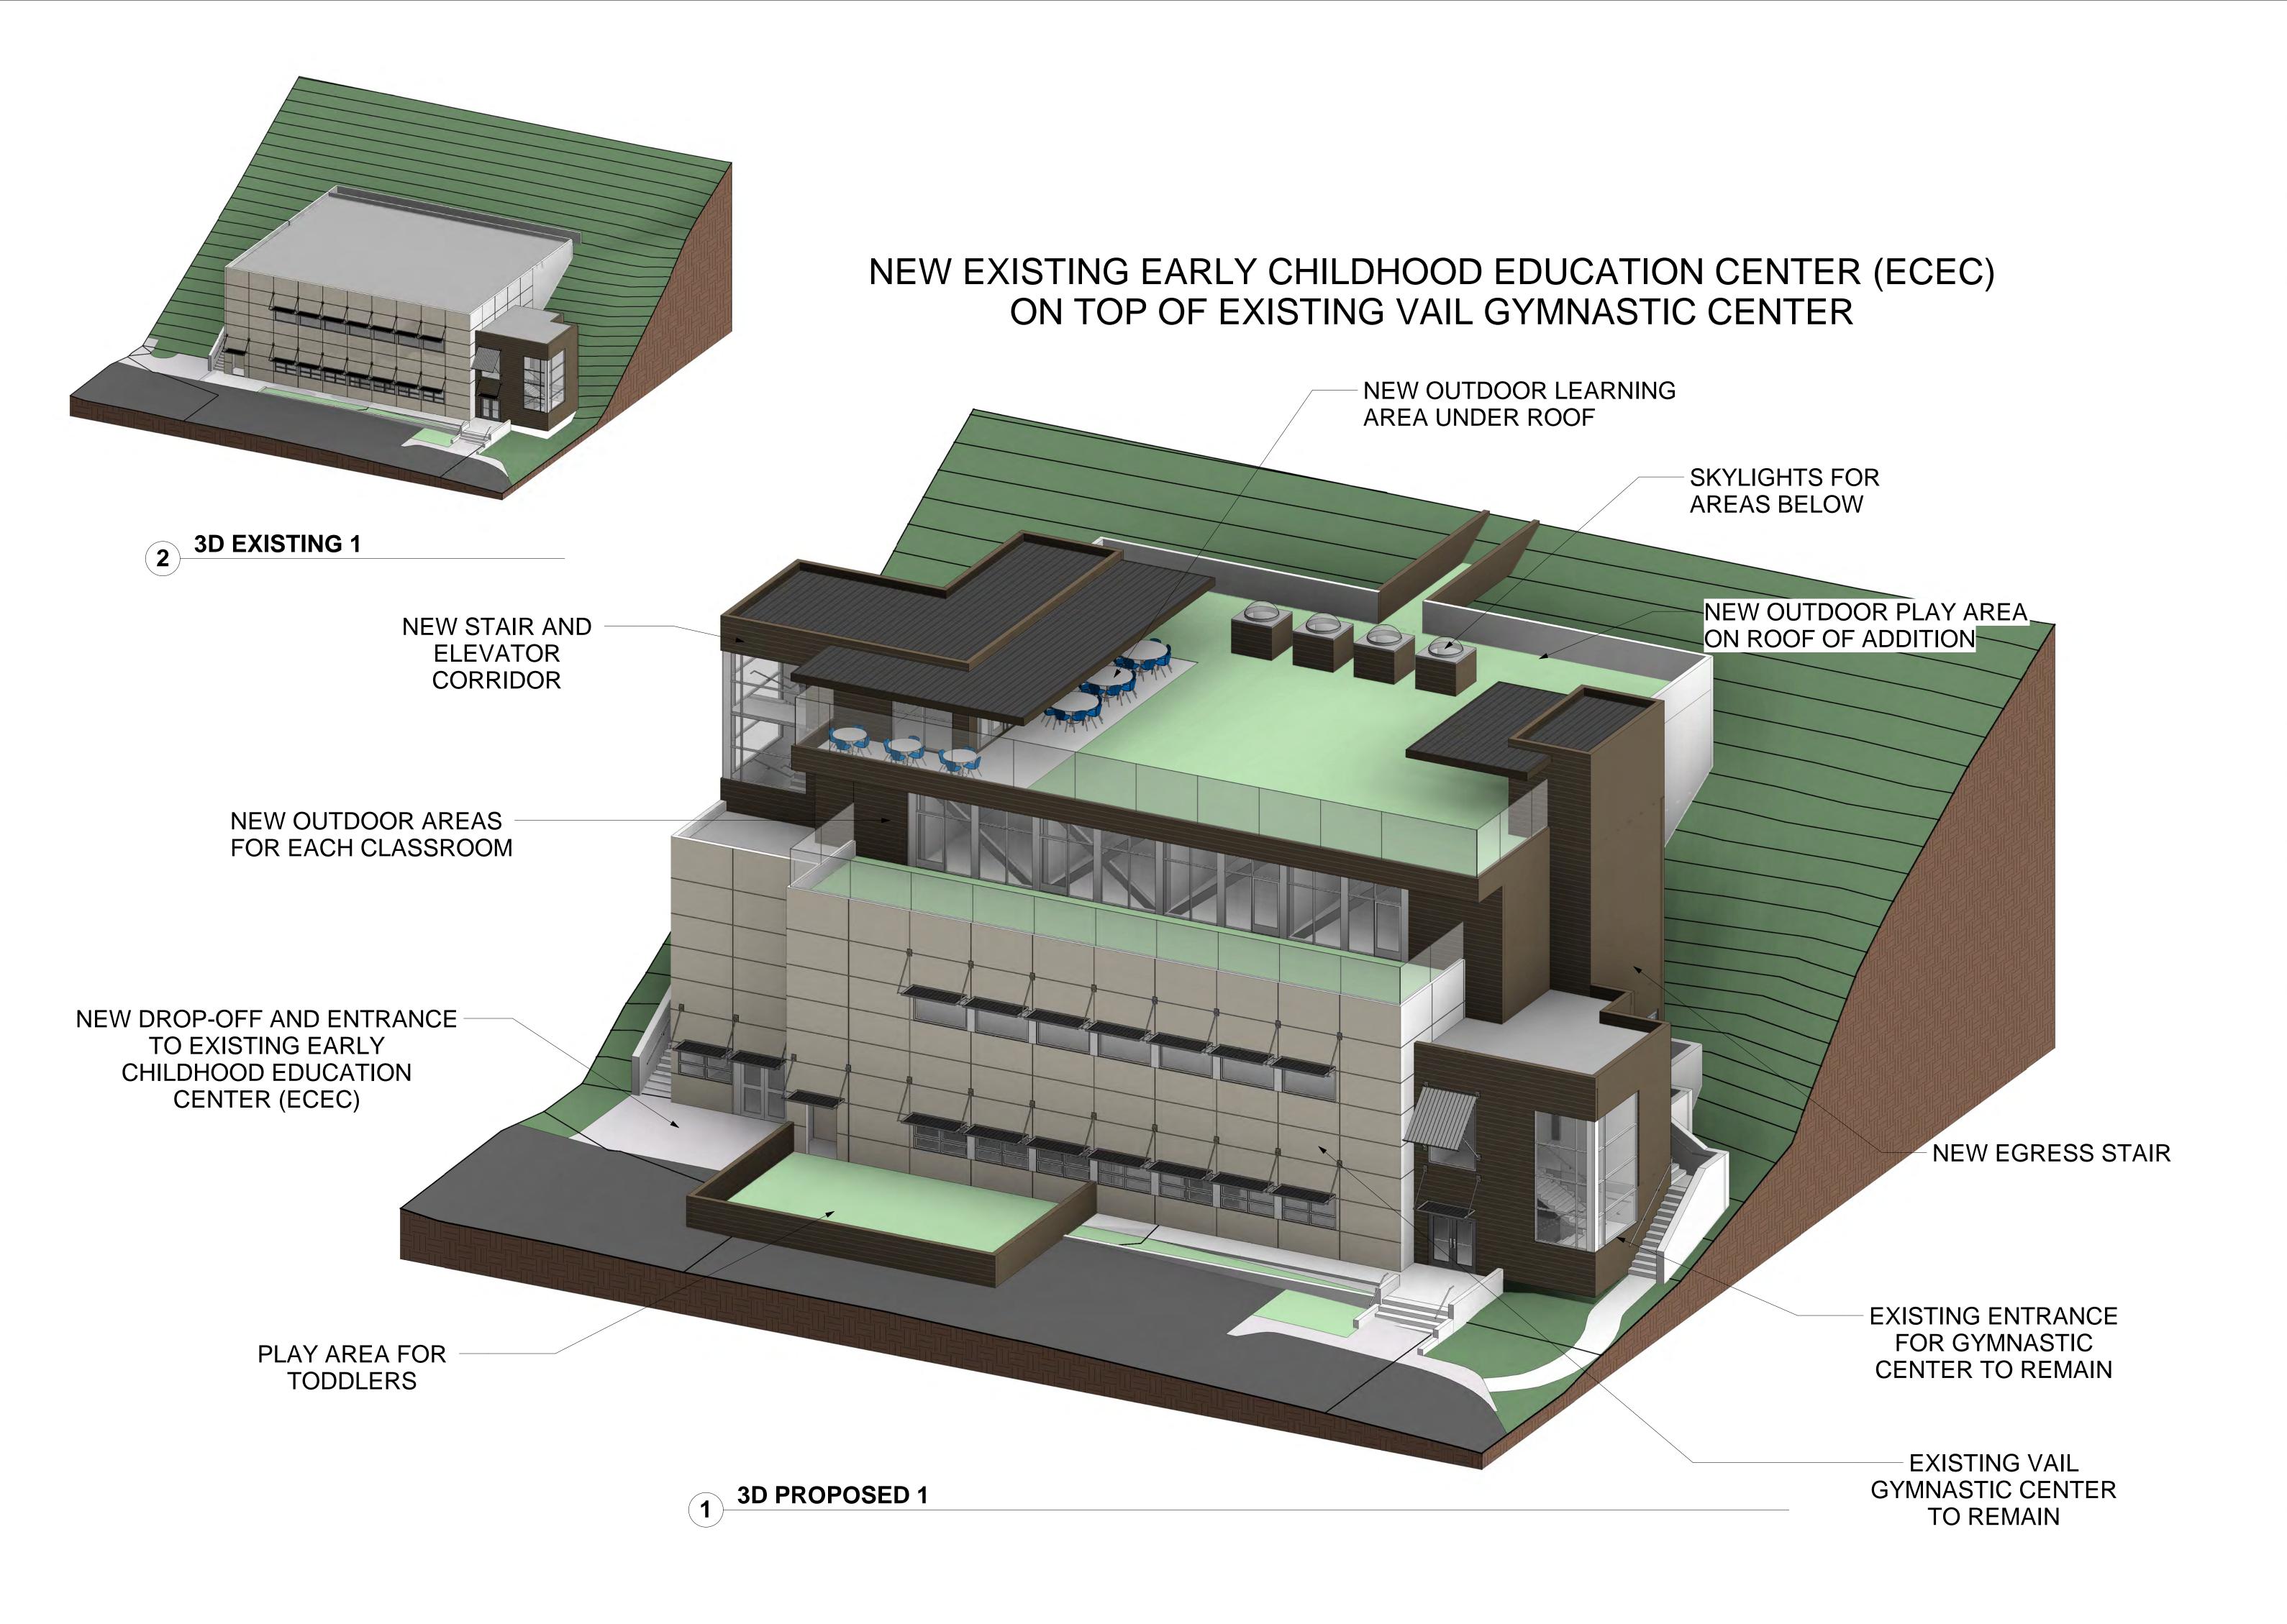

DATE NO. DESCRIPTION

VGC RENOVATION
545 N FRONTAGE RD W

NOTFORTION

www.vailarchitects.com

1650 Fallridge Road, Suite C-1
Vail, Colorado 81657
f.(970) 476-4901 p.(970)476-6342

3D

A9.01

05/19/20
ISSUE TYPE

DATE NO. DESCRIPTION

VGC RENOVATION 545 N FRONTAGE RD W

NOT FOR TION NOT RUCTION

www.vailarchitects.com 1650 Fallridge Road, Suite C-1 Vail, Colorado 81657 f.(970) 476-4901 p.(970)476-6342

3D

A9.02

05/19/20 **ISSUE TYPE** 

3D

A9.03