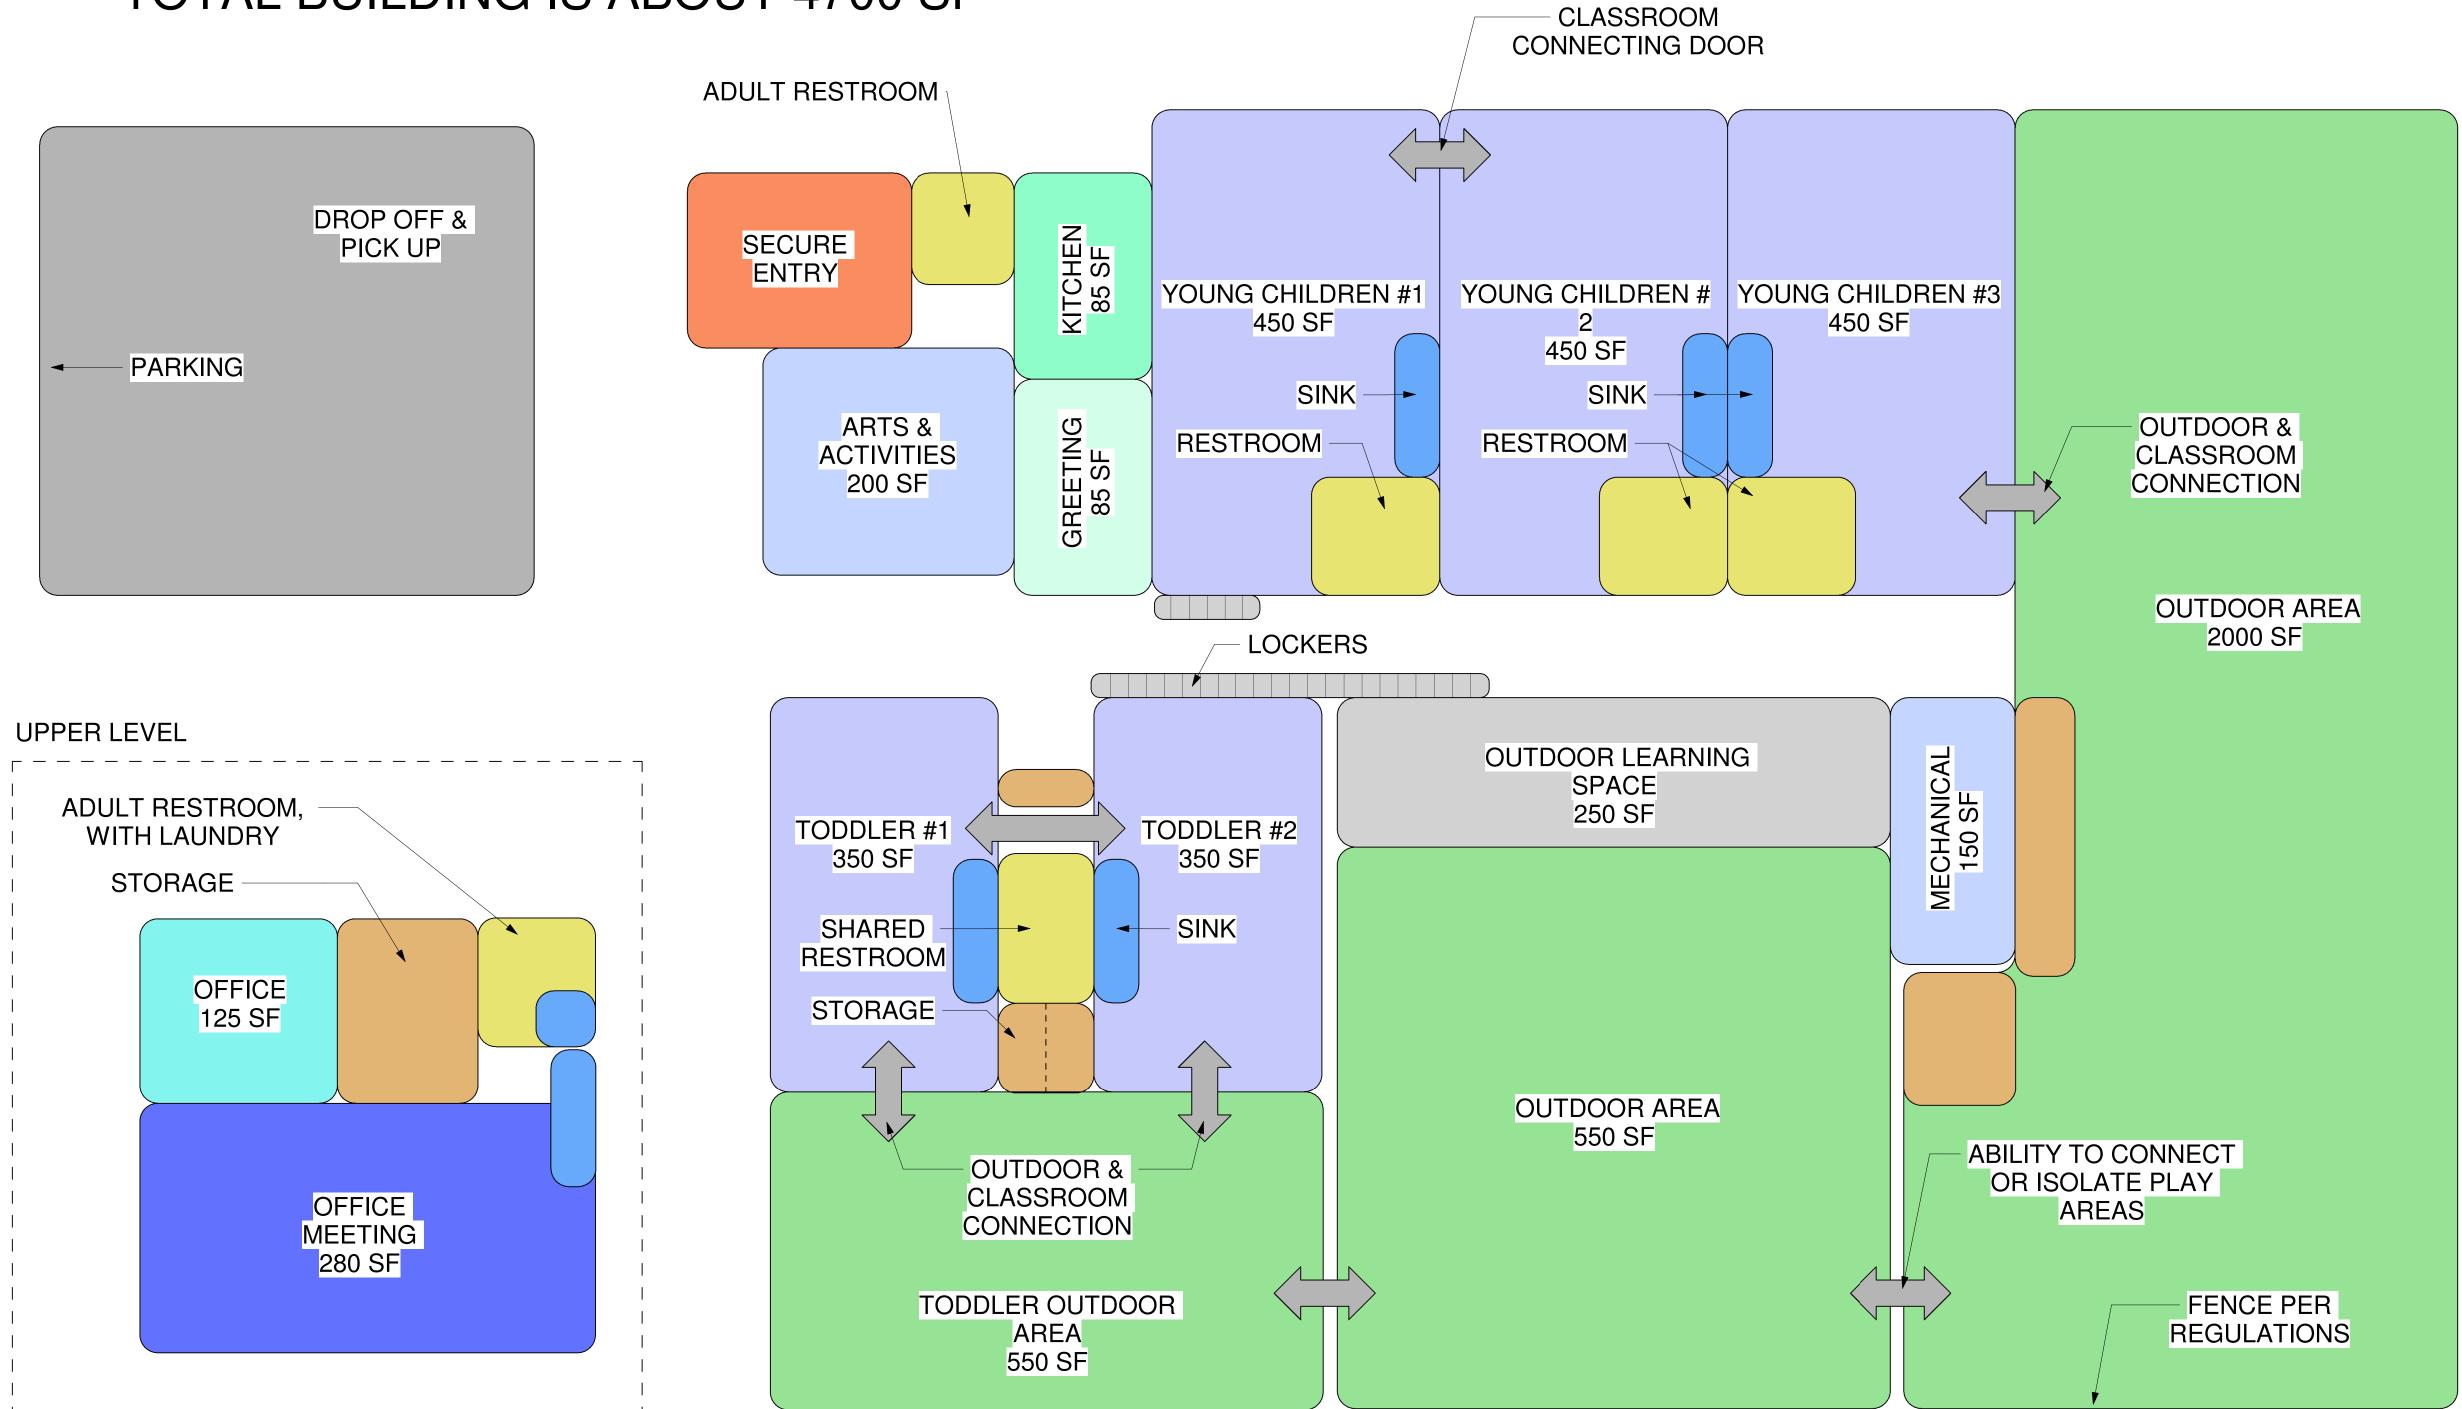

# PROGRAM & SQUARE FOOTAGE OF EXISTING EARLY CHILDHOOD EDUCATION CENTER (ECEC) TOTAL BUILDING IS ABOUT 4700 SF

EXISTING EARLY CHILDHOOD EDUCATION CENTER (ECEC)

3/16" = 1'-0"

05/19/20
ISSUE TYPE

TE NO. DESCRIP

GC RENOVATION

NOTFORTION

www.vailarchitects.com 1650 Fallridge Road, Suite C-1 Vail, Colorado 81657 f.(970) 476-4901 p.(970)476-6342

EXISTING PROGRAM

A1.00

05/19/20 ISSUE TYPE

DATE NO. DESCRIPTION

NORTH