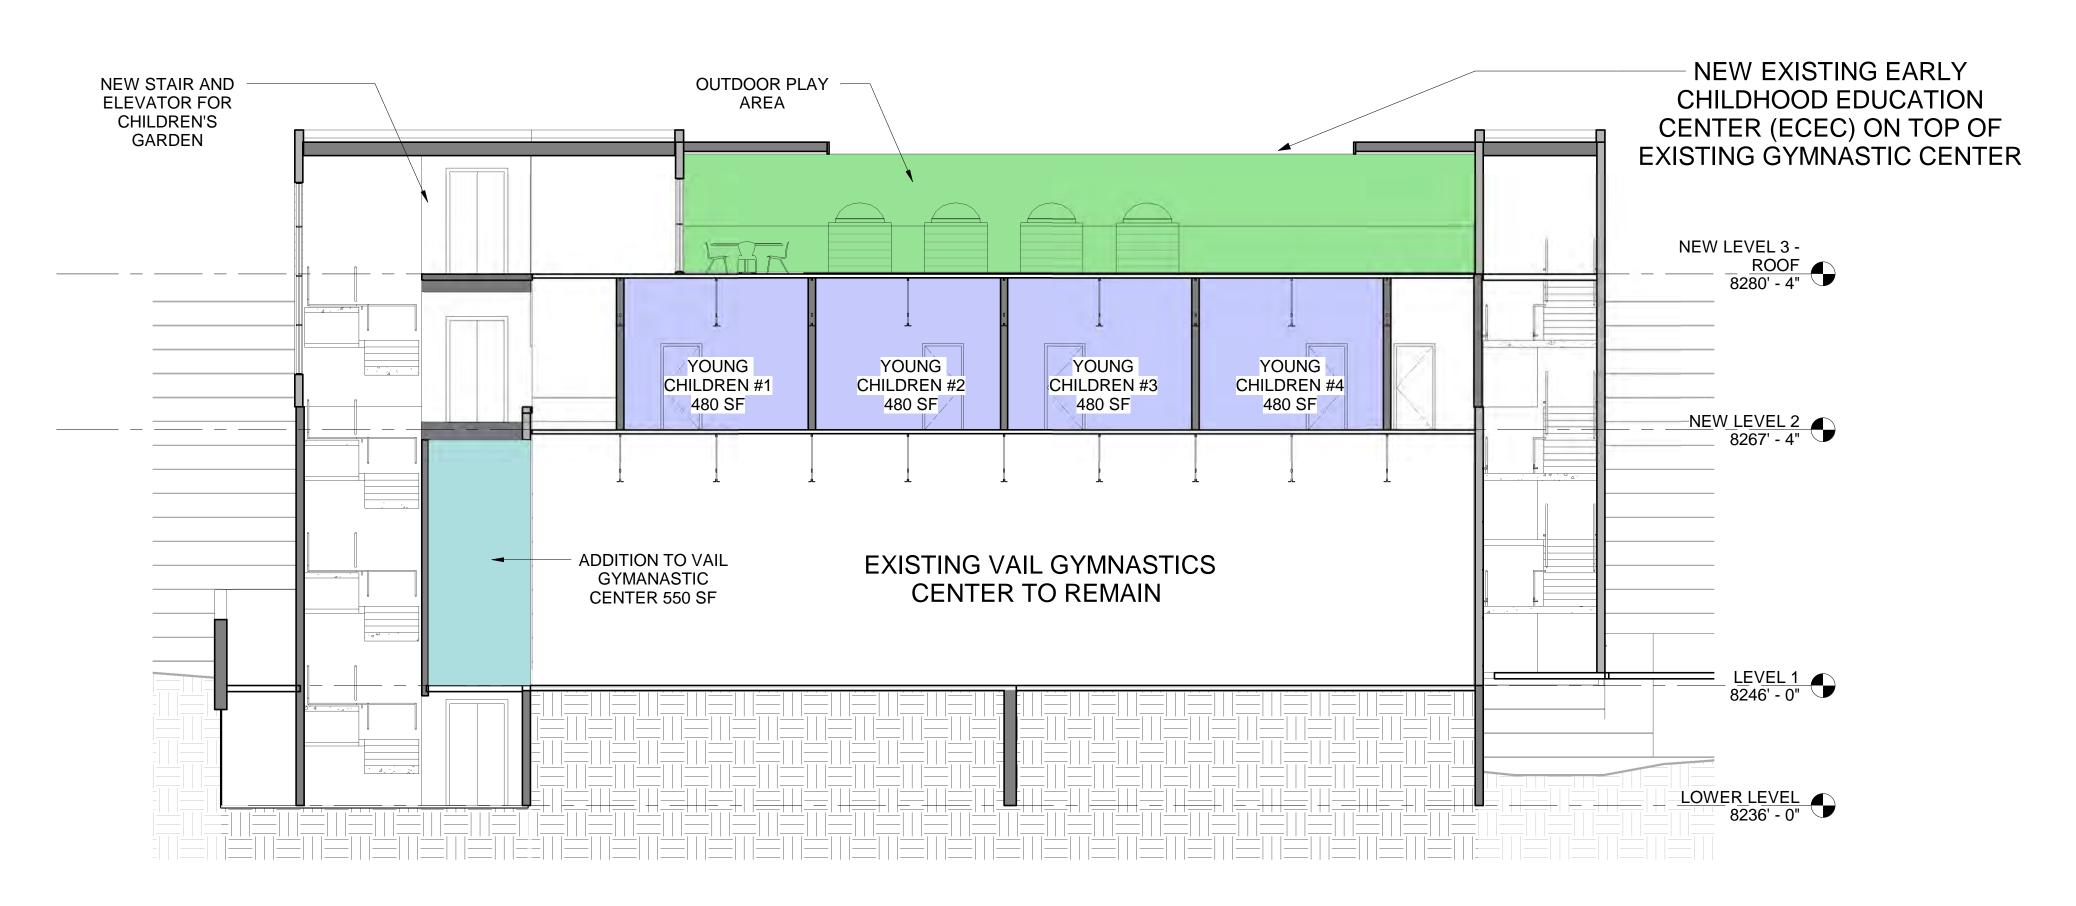

**BUILDING SECTION LOOKING NORTH**1/8" = 1'-0"

|   |                                   | EXISTING | PROPOSED                             |
|---|-----------------------------------|----------|--------------------------------------|
| - | 3RD LEVEL / ROOF<br>TOP PLAY AREA | N/A      | 1500 SF INTERIOR<br>5000 SF INTERIOR |
|   | 2ND LEVEL                         | N/A      | 5440 SF                              |
|   | 1ST LEVEL                         | 5550 SF  | 750 SF                               |
|   | LOWER LEVEL                       | 2740 SF  | 580 SF                               |
|   | TOTAL                             |          |                                      |

DATE NO. DESCRIPTION

VGC RENOVATION
545 N FRONTAGE RD W
VAIL, CO 81657

NOTRUCTION

www.vailarchitects.com 1650 Fallridge Road, Suite C-1 Vail, Colorado 81657 f.(970) 476-4901 p.(970)476-6342

> BUILDING SECTIONS

A3.01

BUILDING SECTION LOOKING NORTH1
1/8" = 1'-0"

**BUILDING SECTION LOOKING NORTH2**1/8" = 1'-0"

|  |                                   | EXISTING | PROPOSED                             |
|--|-----------------------------------|----------|--------------------------------------|
|  | 3RD LEVEL / ROOF<br>TOP PLAY AREA | N/A      | 1500 SF INTERIOR<br>5000 SF INTERIOR |
|  | 2ND LEVEL                         | N/A      | 5440 SF                              |
|  | 1ST LEVEL                         | 5550 SF  | 750 SF                               |
|  | LOWER LEVEL                       | 2740 SF  | 580 SF                               |
|  | TOTAL                             |          |                                      |

VGC RENOVATION
545 N FRONTAGE RD W
VAIL, CO 81657

NOTFORTION

www.vailarchitects.com 1650 Fallridge Road, Suite C-1 Vail, Colorado 81657 f.(970) 476-4901 p.(970)476-6342

> BUILDING SECTIONS

A3.02

05/19/20
ISSUE TYPE