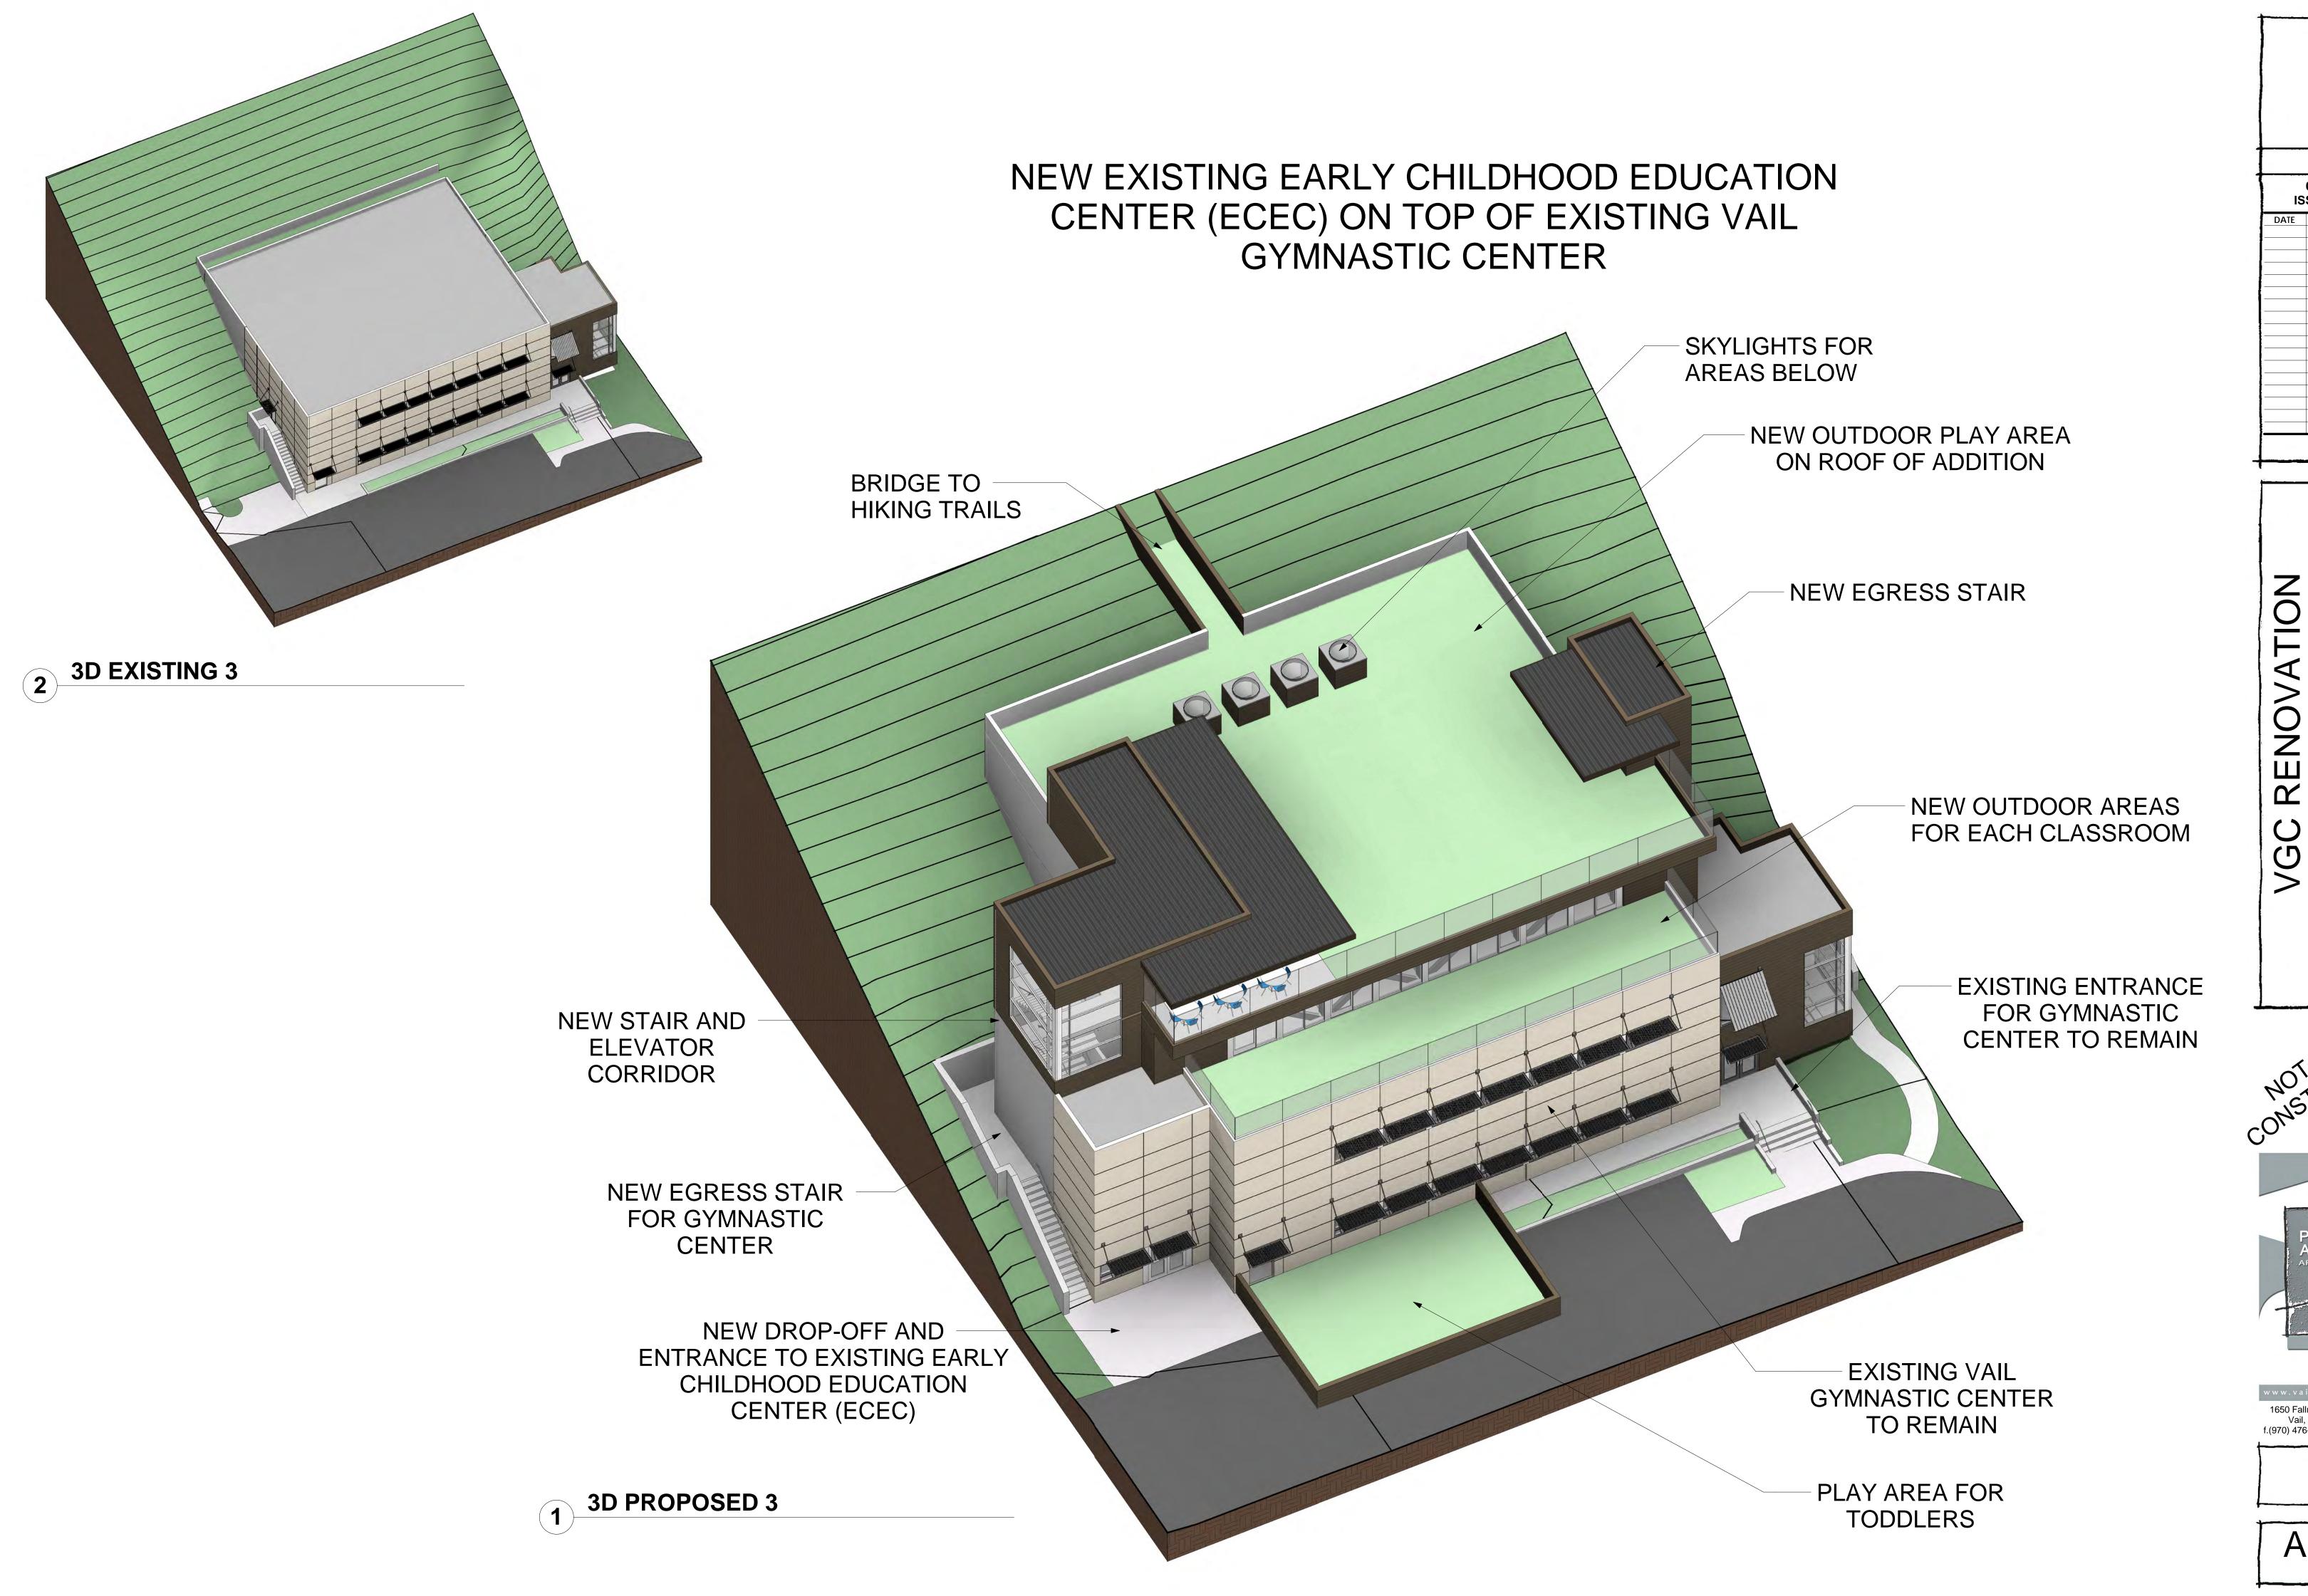

DATE NO. DESCRIPTION

VGC RENOVATION 545 N FRONTAGE RD W

NOT FOR TION NOT RUCTION

www.vailarchitects.com 1650 Fallridge Road, Suite C-1 Vail, Colorado 81657 f.(970) 476-4901 p.(970)476-6342

3D

A9.02

05/19/20 **ISSUE TYPE** 