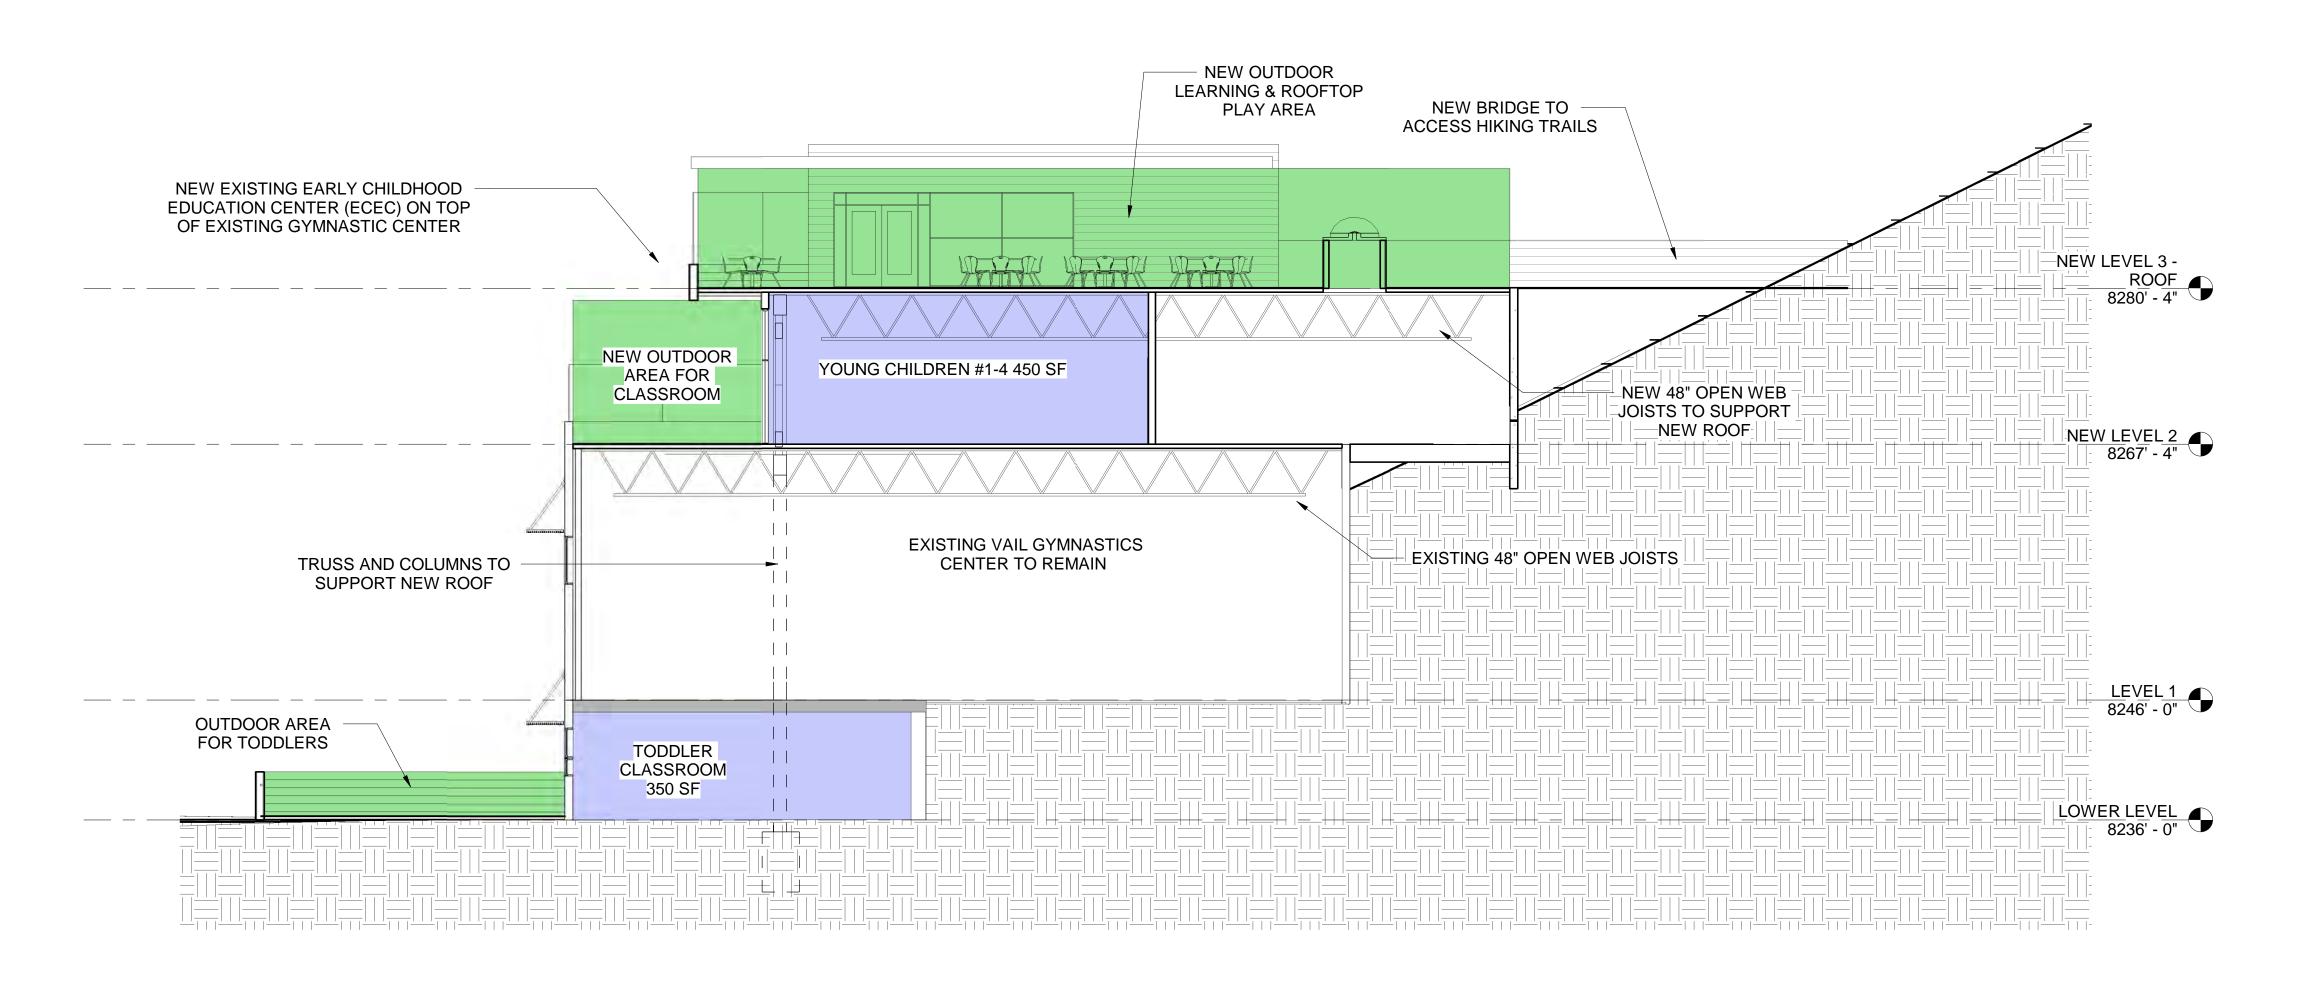

**BUILDING SECTION LOOKING NORTH**1/8" = 1'-0"

|   |                                   | EXISTING | PROPOSED                             |
|---|-----------------------------------|----------|--------------------------------------|
| - | 3RD LEVEL / ROOF<br>TOP PLAY AREA | N/A      | 1500 SF INTERIOR<br>5000 SF INTERIOR |
|   | 2ND LEVEL                         | N/A      | 5440 SF                              |
|   | 1ST LEVEL                         | 5550 SF  | 750 SF                               |
|   | LOWER LEVEL                       | 2740 SF  | 580 SF                               |
|   | TOTAL                             |          |                                      |

DATE NO. DESCRIPTION

VGC RENOVATION
545 N FRONTAGE RD W
VAIL, CO 81657

NOTRUCTION

www.vailarchitects.com 1650 Fallridge Road, Suite C-1 Vail, Colorado 81657 f.(970) 476-4901 p.(970)476-6342

> BUILDING SECTIONS

A3.01

BUILDING SECTION LOOKING NORTH1
1/8" = 1'-0"

**BUILDING SECTION LOOKING NORTH2**1/8" = 1'-0"

|  |                                   | EXISTING | PROPOSED                             |
|--|-----------------------------------|----------|--------------------------------------|
|  | 3RD LEVEL / ROOF<br>TOP PLAY AREA | N/A      | 1500 SF INTERIOR<br>5000 SF INTERIOR |
|  | 2ND LEVEL                         | N/A      | 5440 SF                              |
|  | 1ST LEVEL                         | 5550 SF  | 750 SF                               |
|  | LOWER LEVEL                       | 2740 SF  | 580 SF                               |
|  | TOTAL                             |          |                                      |