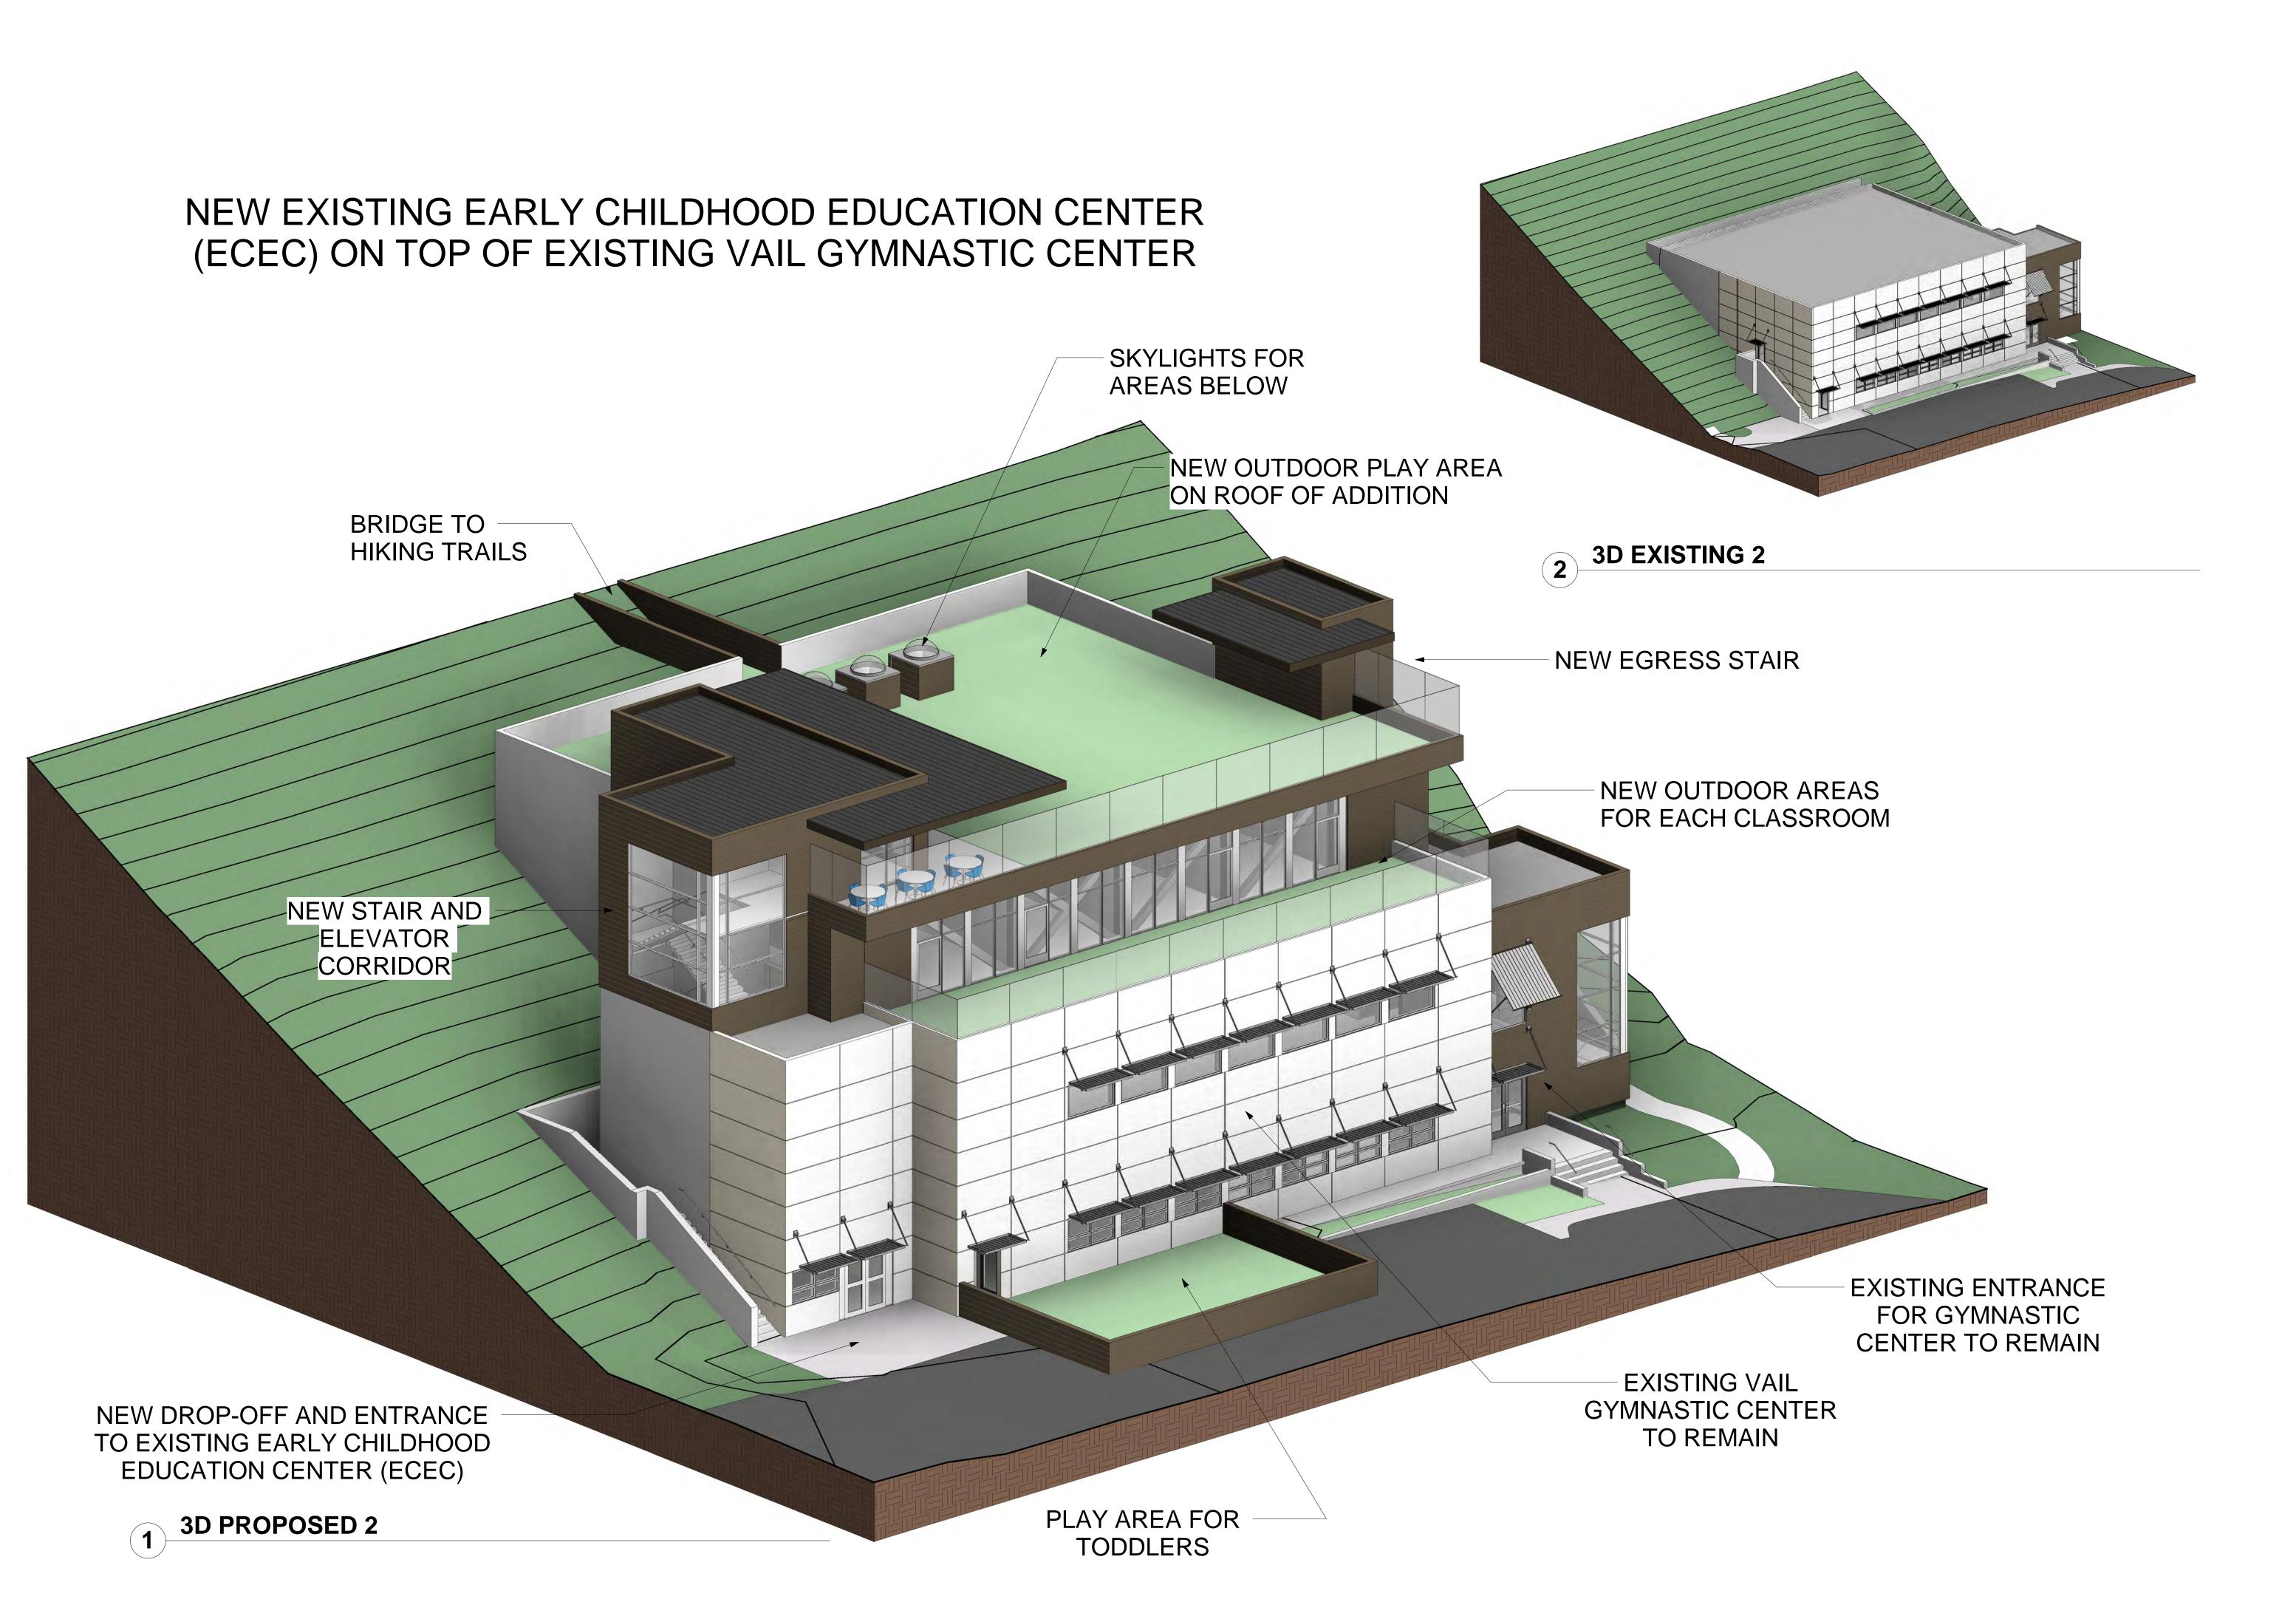

DATE NO. DESCRIPTION

VGC RENOVATION
545 N FRONTAGE RD W

NOTFORTION

www.vailarchitects.com

1650 Fallridge Road, Suite C-1
Vail, Colorado 81657
f.(970) 476-4901 p.(970)476-6342

3D

A9.01

05/19/20
ISSUE TYPE