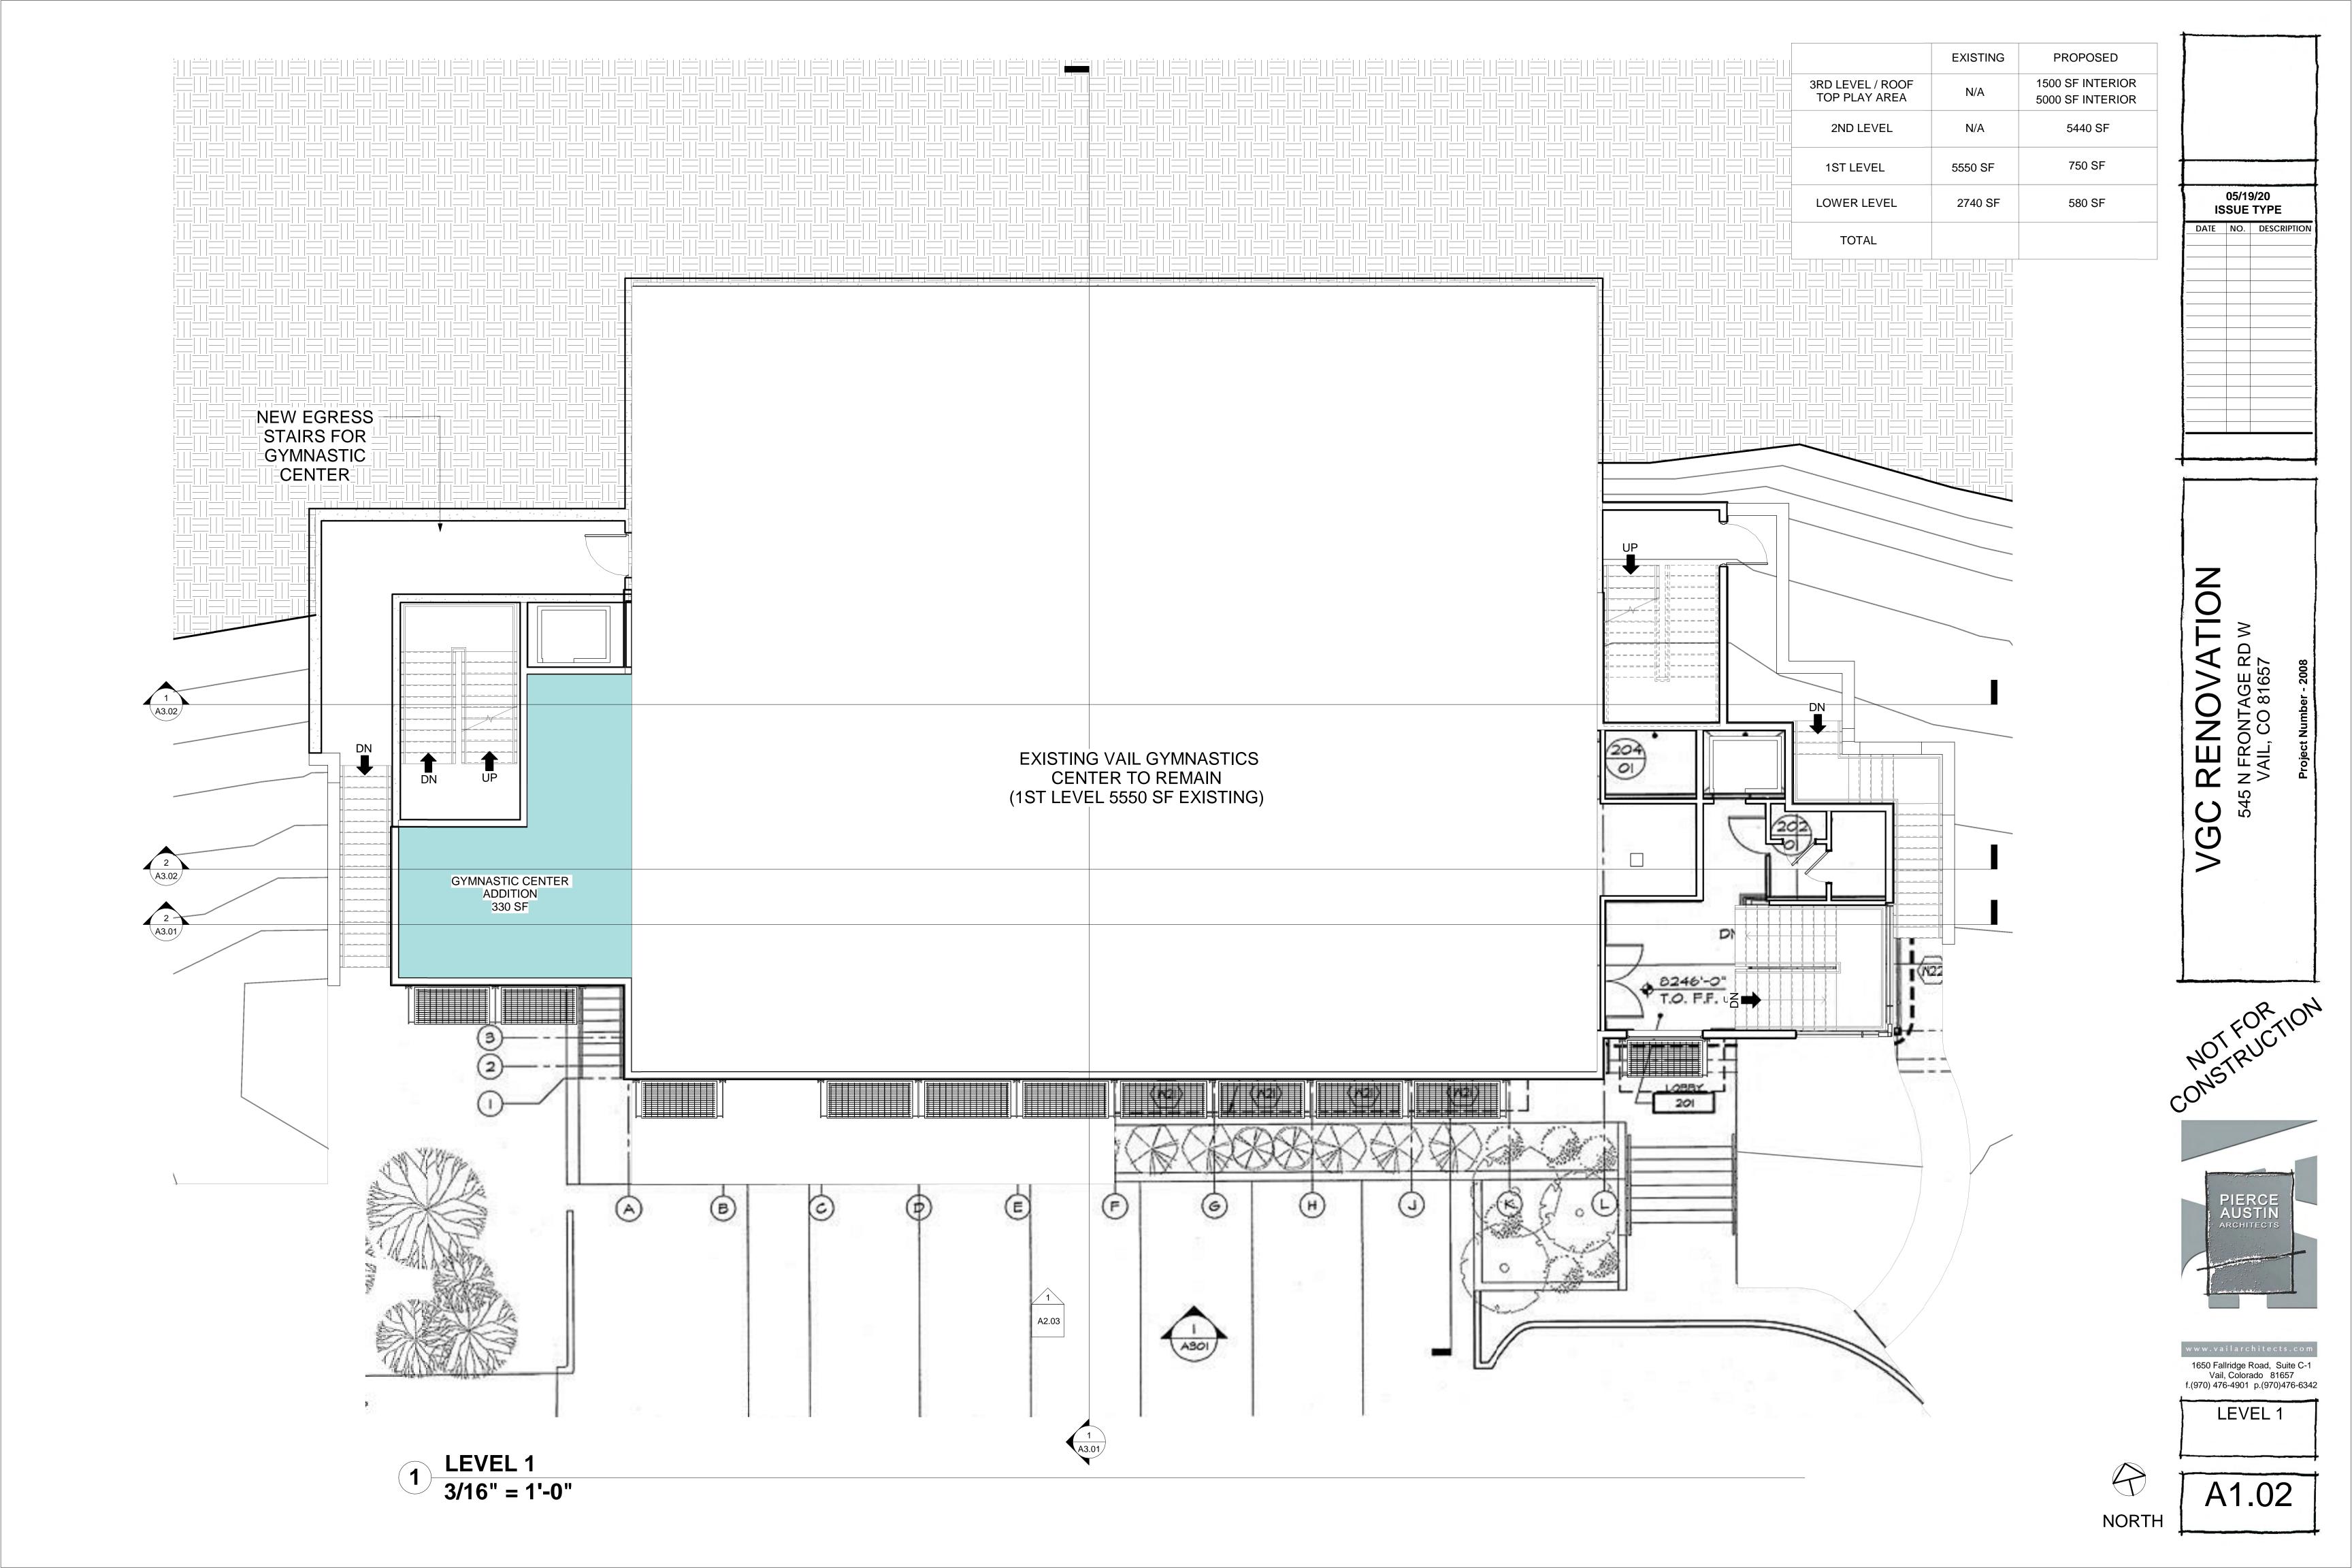

**BUILDING SECTION LOOKING NORTH**1/8" = 1'-0"

|   |                                   | EXISTING | PROPOSED                             |
|---|-----------------------------------|----------|--------------------------------------|
| - | 3RD LEVEL / ROOF<br>TOP PLAY AREA | N/A      | 1500 SF INTERIOR<br>5000 SF INTERIOR |
|   | 2ND LEVEL                         | N/A      | 5440 SF                              |
|   | 1ST LEVEL                         | 5550 SF  | 750 SF                               |
|   | LOWER LEVEL                       | 2740 SF  | 580 SF                               |
|   | TOTAL                             |          |                                      |