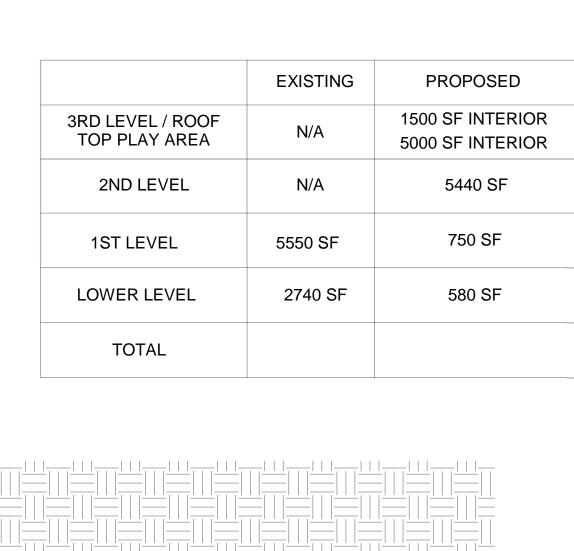

**BUILDING SECTION LOOKING NORTH**1/8" = 1'-0"

|   |                                   | EXISTING | PROPOSED                             |
|---|-----------------------------------|----------|--------------------------------------|
| - | 3RD LEVEL / ROOF<br>TOP PLAY AREA | N/A      | 1500 SF INTERIOR<br>5000 SF INTERIOR |
|   | 2ND LEVEL                         | N/A      | 5440 SF                              |
|   | 1ST LEVEL                         | 5550 SF  | 750 SF                               |
|   | LOWER LEVEL                       | 2740 SF  | 580 SF                               |
|   | TOTAL                             |          |                                      |