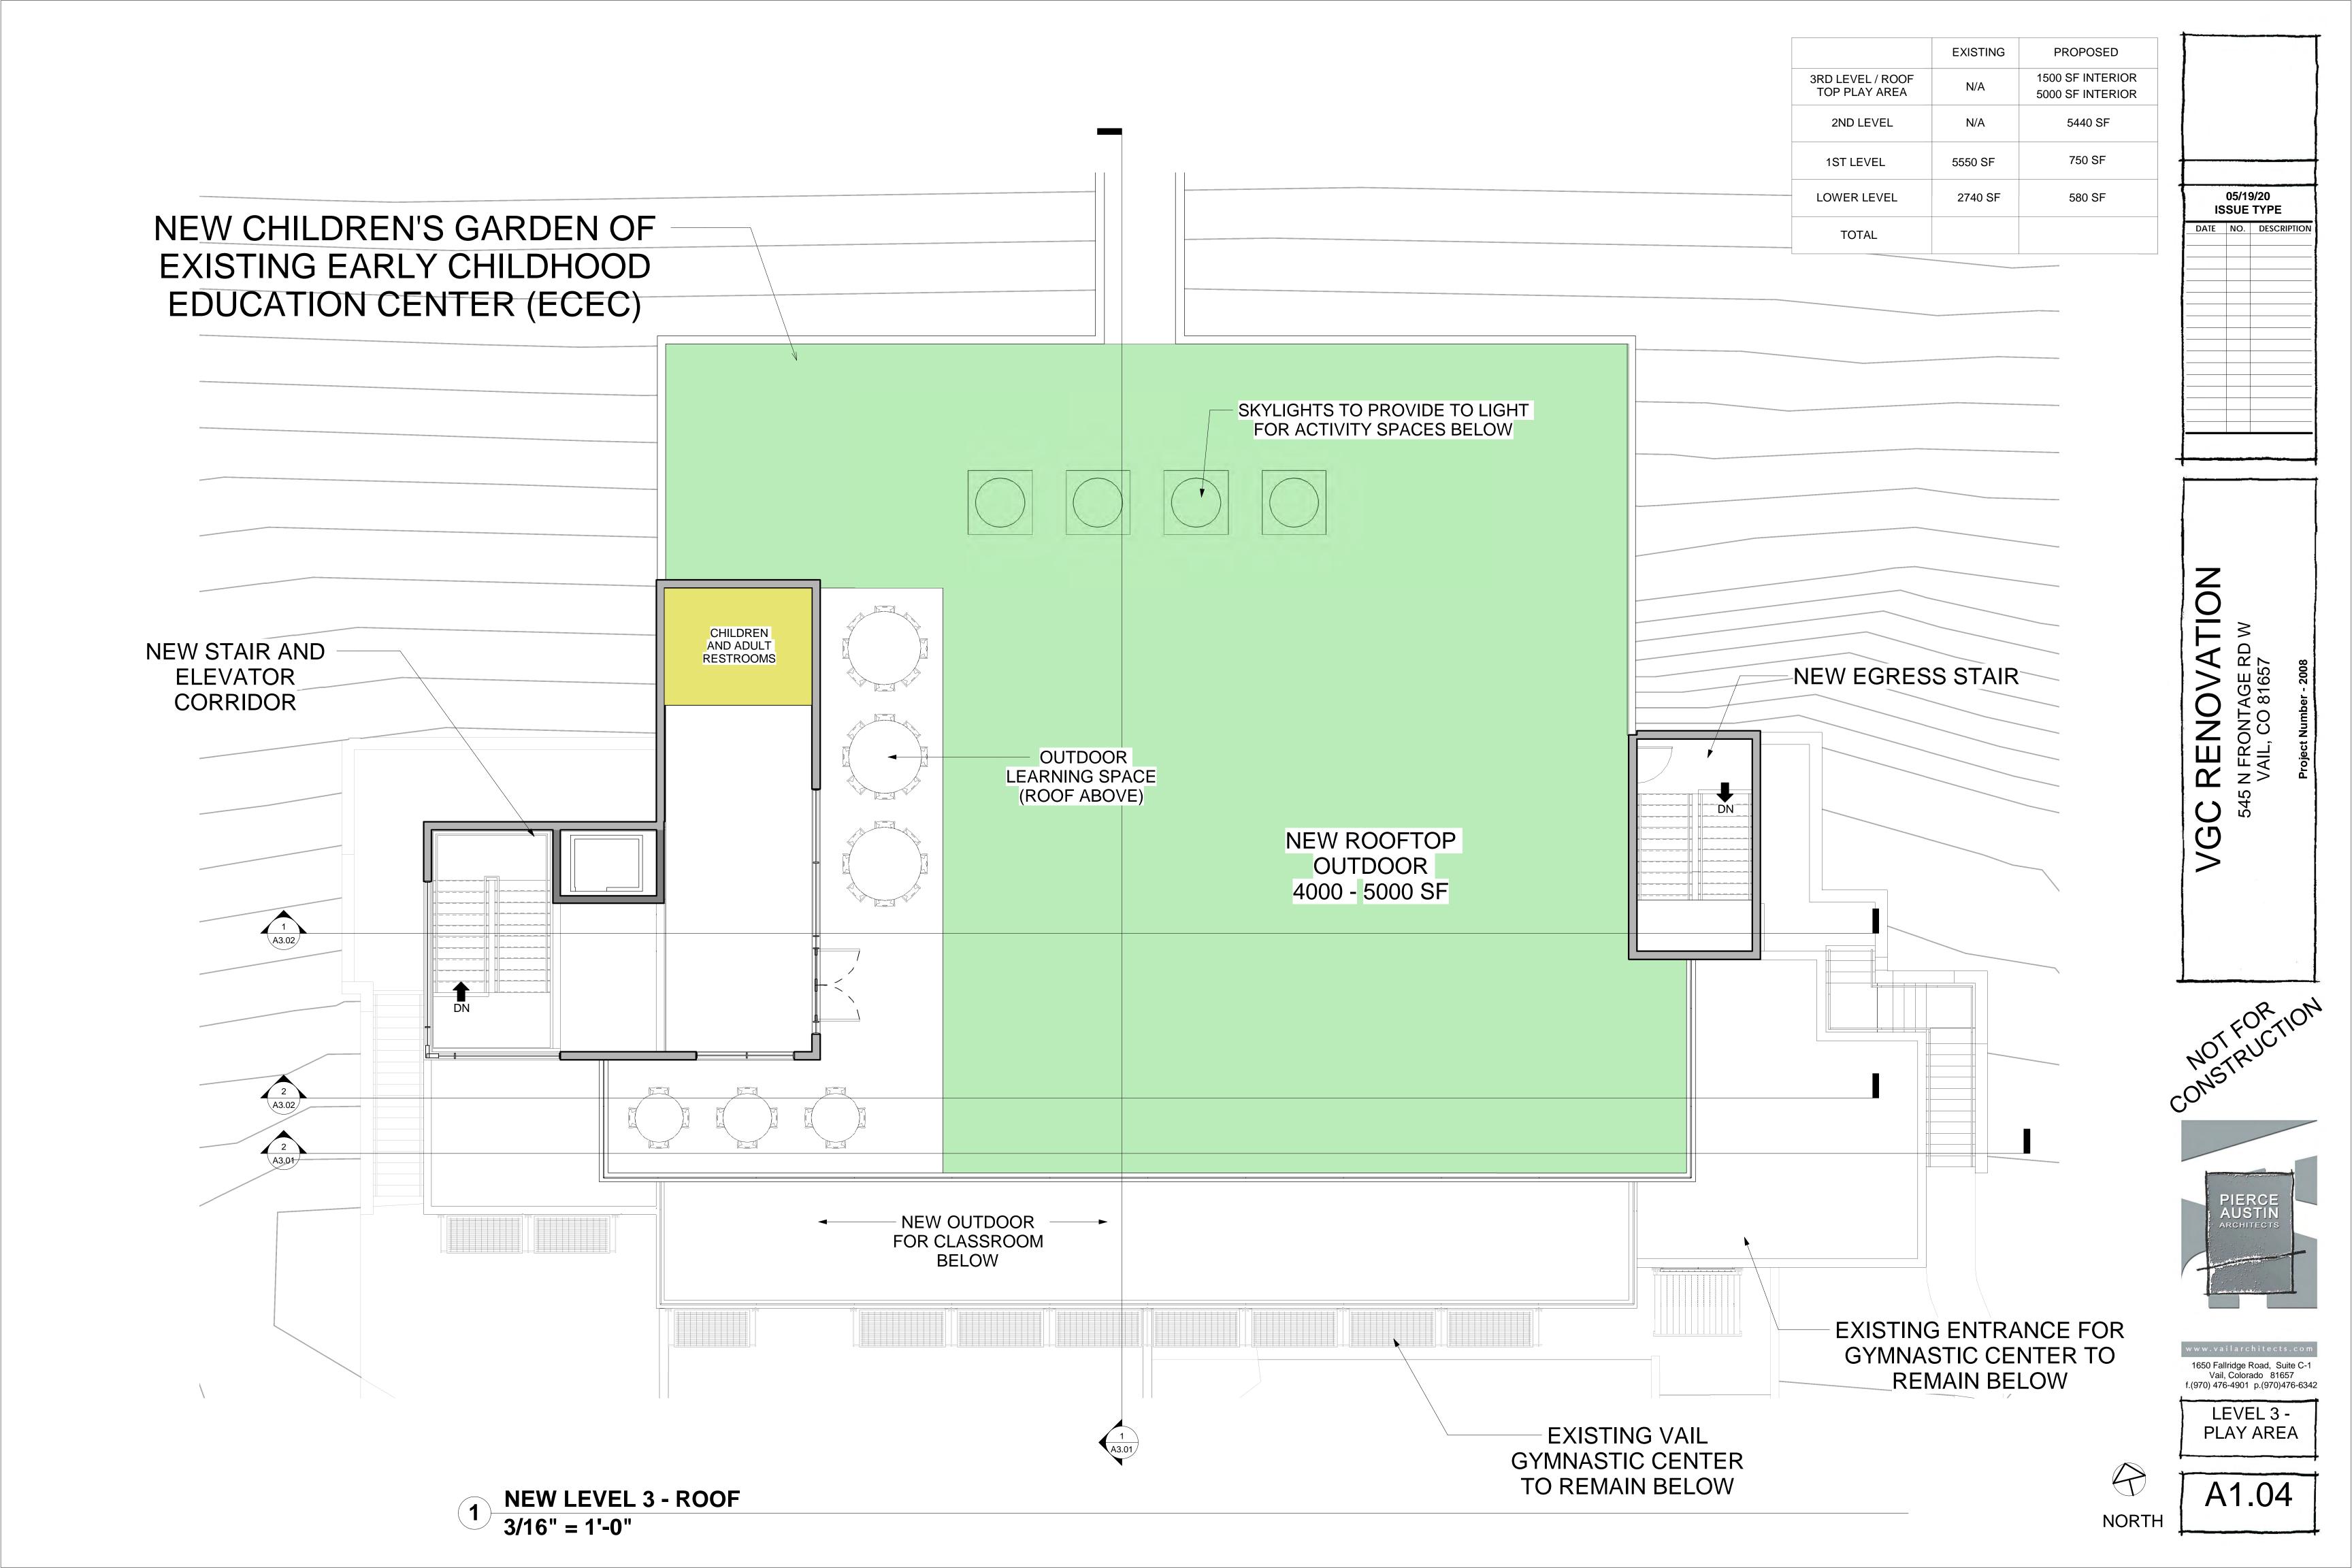

GC RENOVATION

NOTFORTION

www.vailarchitects.com 1650 Fallridge Road, Suite C-1 Vail, Colorado 81657 f.(970) 476-4901 p.(970)476-6342

EXISTING PROGRAM

A1.00

05/19/20 ISSUE TYPE

DATE NO. DESCRIPTION

NORTH

**BUILDING SECTION LOOKING NORTH**1/8" = 1'-0"

|   |                                   | EXISTING | PROPOSED                             |
|---|-----------------------------------|----------|--------------------------------------|
| - | 3RD LEVEL / ROOF<br>TOP PLAY AREA | N/A      | 1500 SF INTERIOR<br>5000 SF INTERIOR |
|   | 2ND LEVEL                         | N/A      | 5440 SF                              |
|   | 1ST LEVEL                         | 5550 SF  | 750 SF                               |
|   | LOWER LEVEL                       | 2740 SF  | 580 SF                               |
|   | TOTAL                             |          |                                      |