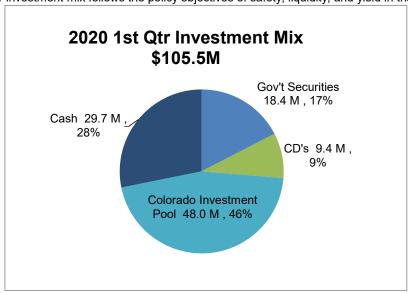

## Town of Vail, Colorado Investment Report Summary of Accounts and Investments As of 03/31/2020

| 2020          |                                                                                                                                                                                     |  |
|---------------|-------------------------------------------------------------------------------------------------------------------------------------------------------------------------------------|--|
| Balances      | Percentage of Total                                                                                                                                                                 |  |
| \$21,865,401  | 20.72%                                                                                                                                                                              |  |
| \$7,861,068   | 7.45%                                                                                                                                                                               |  |
| \$29,726,469  | 28.17%                                                                                                                                                                              |  |
|               |                                                                                                                                                                                     |  |
| \$6,563,224   | 6.22%                                                                                                                                                                               |  |
| \$11,801,732  | 11.18%                                                                                                                                                                              |  |
| \$18,364,956  | 17.40%                                                                                                                                                                              |  |
| \$9,384,831   | 8.89%                                                                                                                                                                               |  |
| \$48,066,170  | 45.54%                                                                                                                                                                              |  |
| \$105,542,426 | 100.0%                                                                                                                                                                              |  |
|               |                                                                                                                                                                                     |  |
| 86.310.195    | 81.78%                                                                                                                                                                              |  |
| •             | 5.37%                                                                                                                                                                               |  |
| 13,565,860    | 12.85%                                                                                                                                                                              |  |
| 105,542,426   | 100.0%                                                                                                                                                                              |  |
|               | \$21,865,401<br>\$7,861,068<br>\$29,726,469<br>\$6,563,224<br>\$11,801,732<br>\$18,364,956<br>\$9,384,831<br>\$48,066,170<br>\$105,542,426<br>86,310,195<br>5,666,371<br>13,565,860 |  |