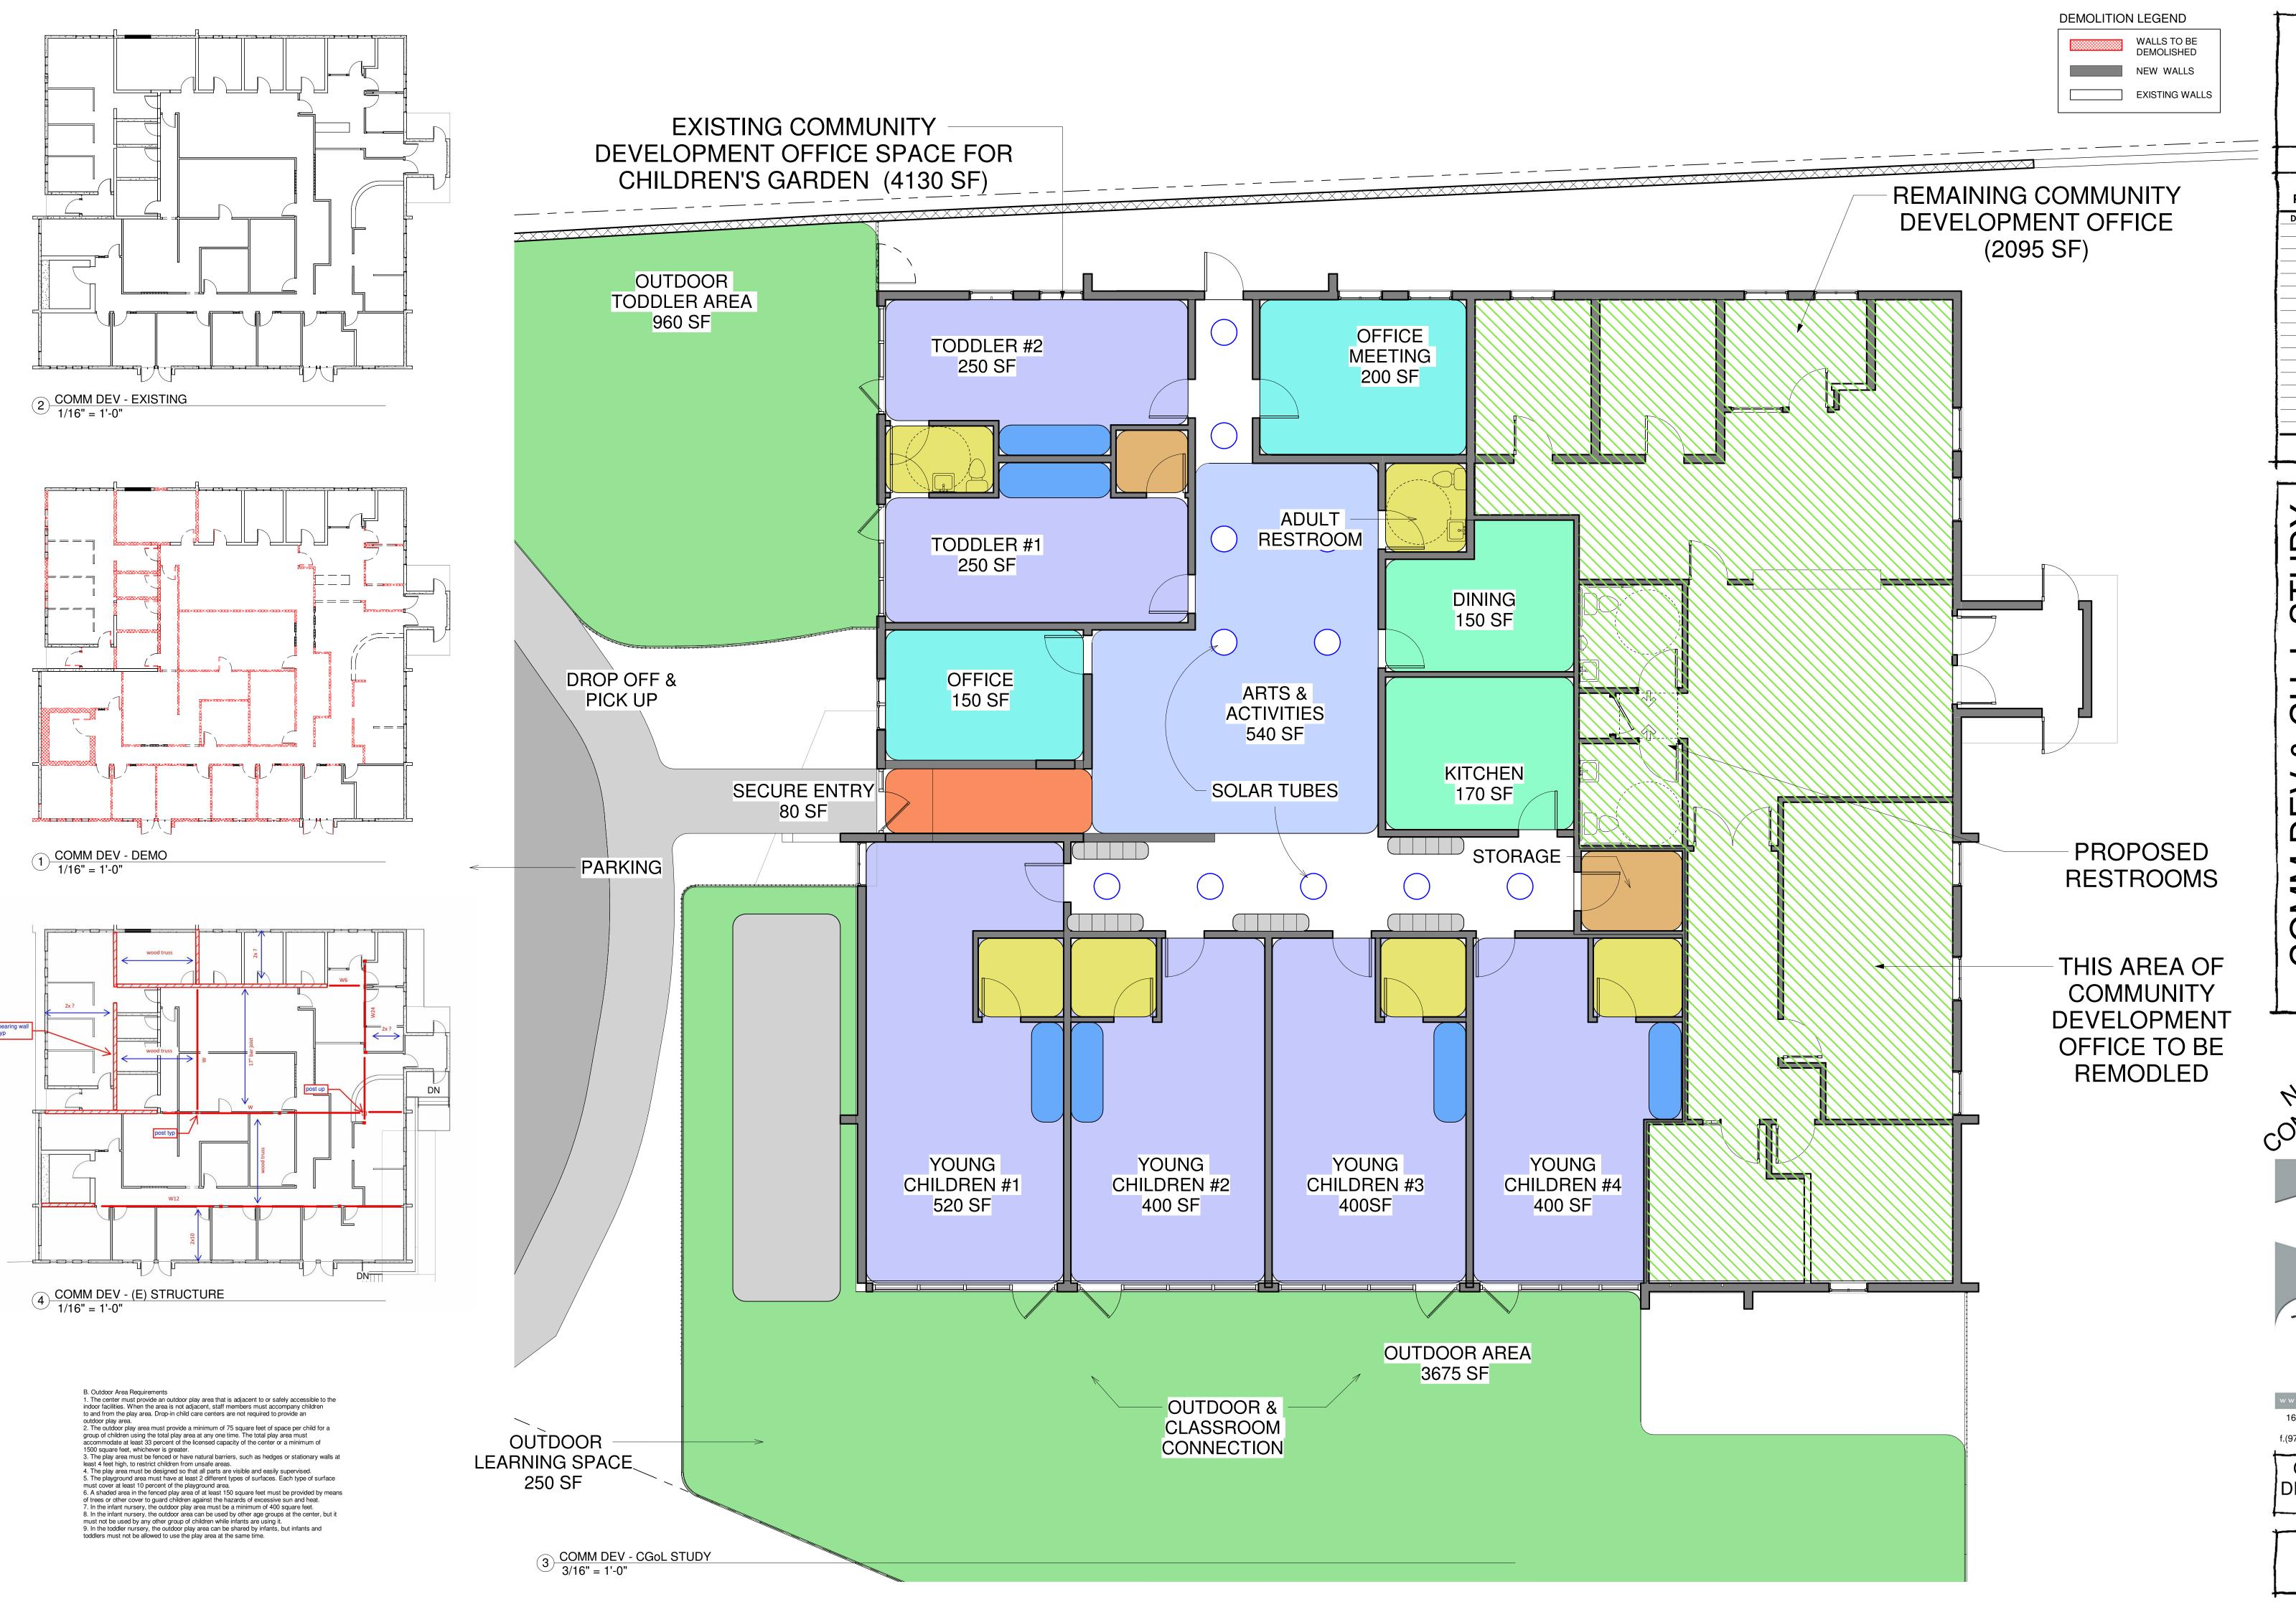

NOTFORTION

1650 Fallridge Road, Suite C-1 Vail, Colorado 81657 f.(970) 476-4901 p.(970)476-6342

COMMUNITY DEVELOPMENT

X1.03

## EXISTING CHILDREN'S GARDEN OF LEARNING PROGRAM & EXISTING BUILDING

PROPOSED CHILDREN'S
GARDEN OF LEARNING
PROGRAM & OVER THE
EXISTING COMMUNITY
DEVELOPLMENT

CHILDREN'S GARDEN OF LEARNING EXISTING PROGRAM AND EXISTING BUILDING