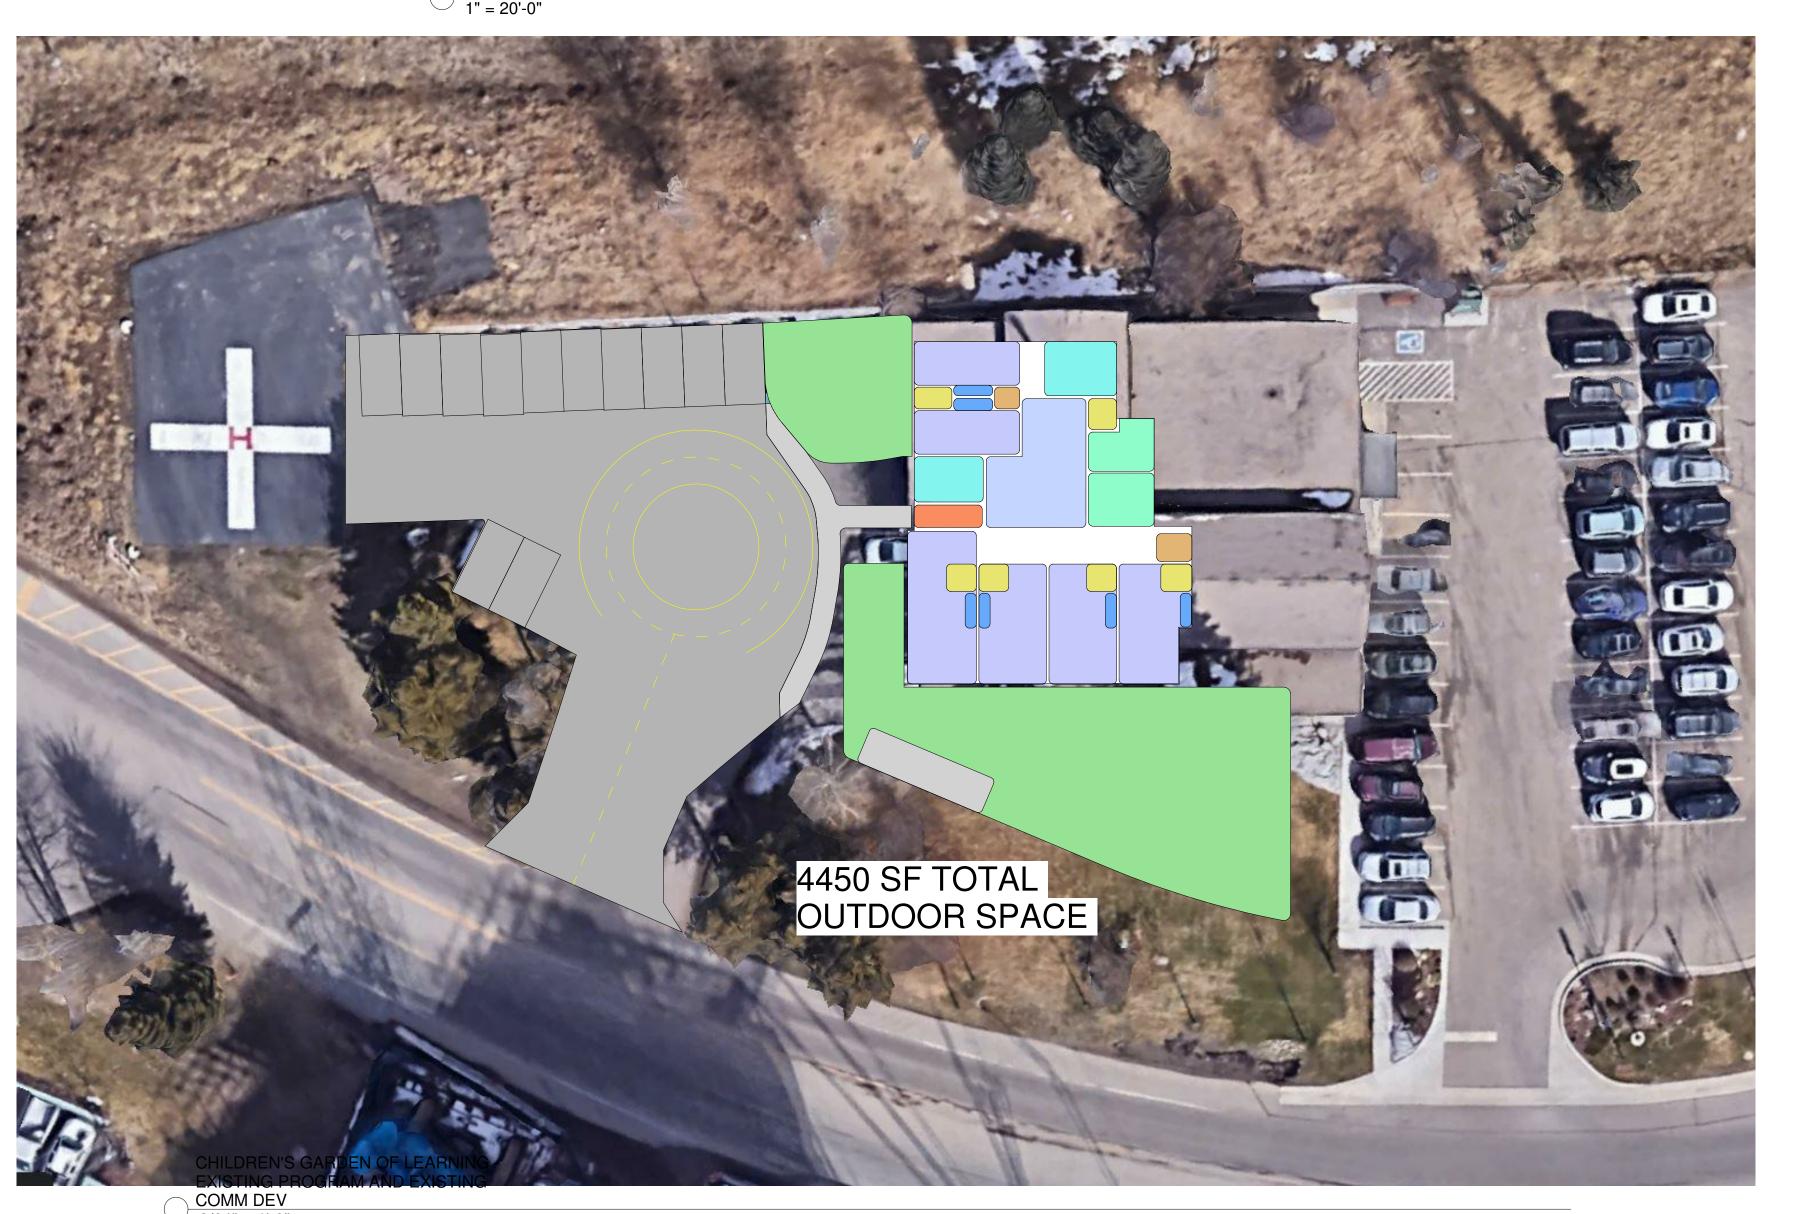

## EXISTING CHILDREN'S GARDEN OF LEARNING PROGRAM & EXISTING BUILDING

PROPOSED CHILDREN'S
GARDEN OF LEARNING
PROGRAM & OVER THE
EXISTING COMMUNITY
DEVELOPLMENT

CHILDREN'S GARDEN OF LEARNING EXISTING PROGRAM AND EXISTING BUILDING

13 JULY 2020
PROGRAM STUDY

DATE NO. DESCRIPTION

DATE NO. DESCRIPTION

EV & CHOL SIU S FRONTAGE RD W VAIL, CO 81657

NOTFORTION

COMM

www.vailarchitects.com

1650 Fallridge Road, Suite C-1
Vail, Colorado 81657
f.(970) 476-4901 p.(970)476-6342

PROGRAMING

X1.04

BUILDINGS