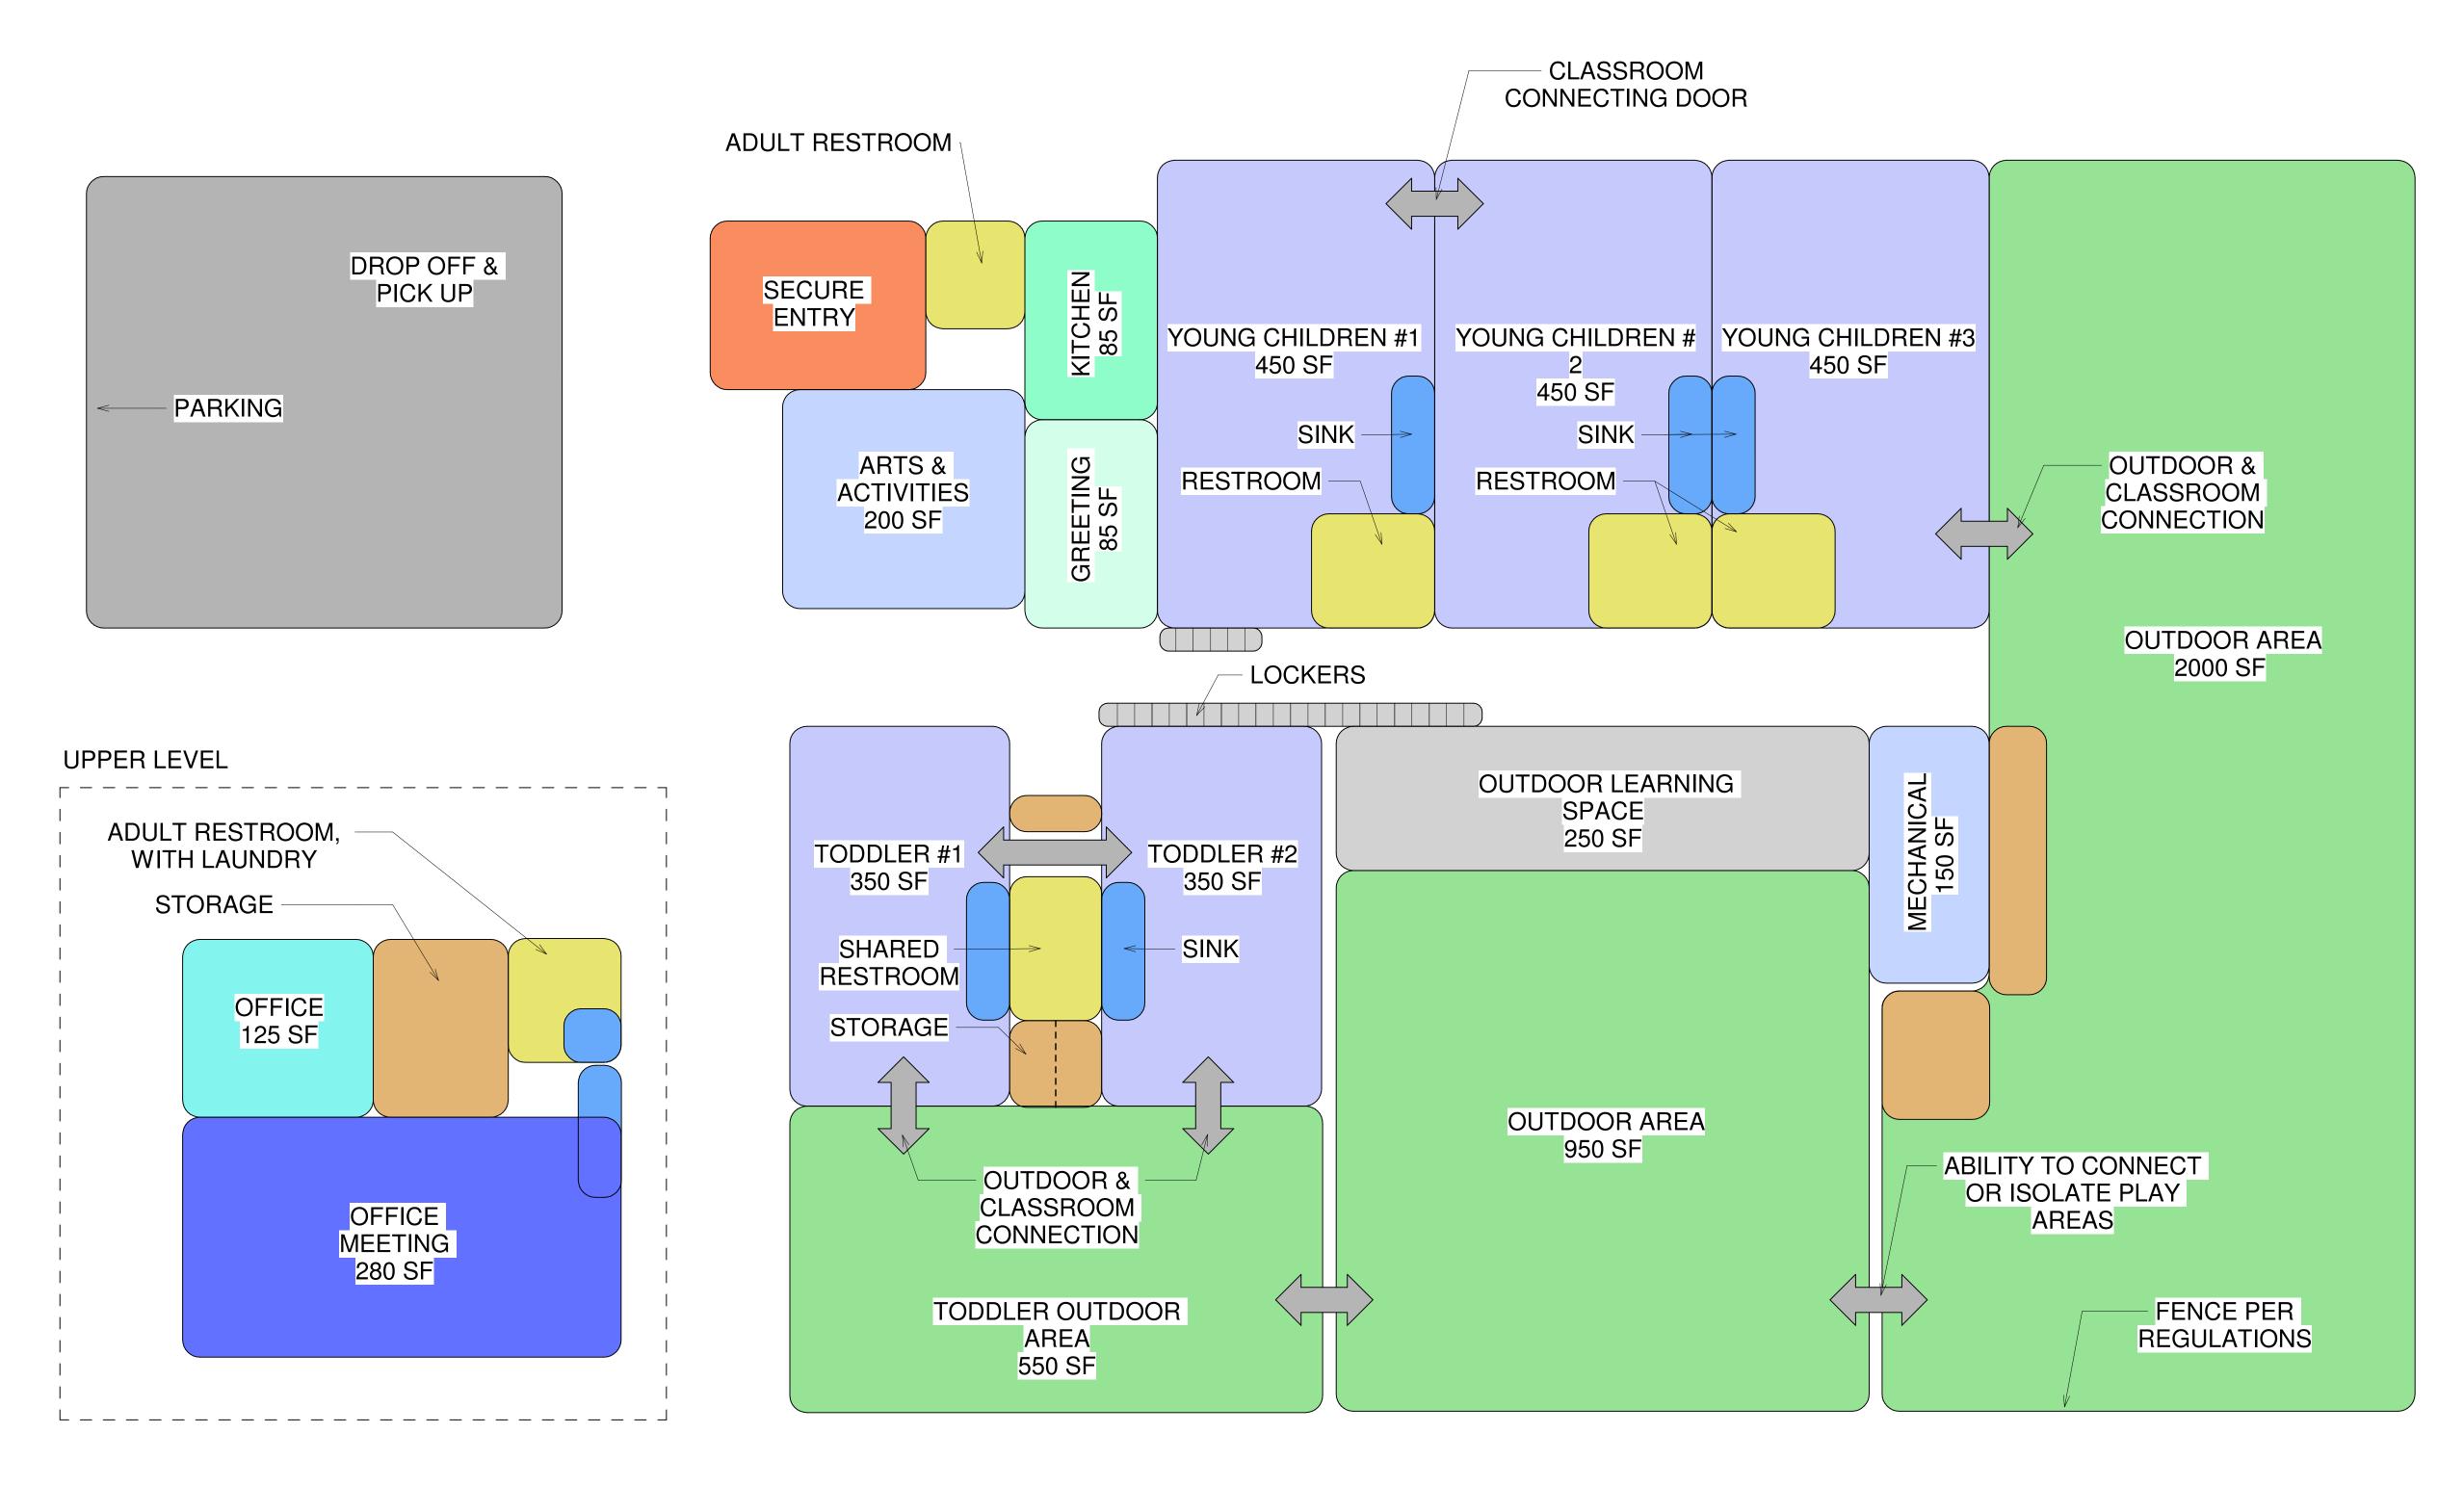

## PROGRAM & SQUARE FOOTAGE OF EXISTING CHILDREN'S GARDEN OF LEARNING TOTAL BUILDING IS ABOUT 3800 SF

13 JULY 2020
PROGRAM STUDY

DATE NO. DESCRIPTION

COMM DEV & CHOL STUDY
75 S FRONTAGE RD W
VAIL, CO 81657

## EXISTING CHILDREN'S GARDEN OF LEARNING PROGRAM & EXISTING BUILDING

PROPOSED CHILDREN'S
GARDEN OF LEARNING
PROGRAM & OVER THE
EXISTING COMMUNITY
DEVELOPLMENT

CHILDREN'S GARDEN OF LEARNING EXISTING PROGRAM AND EXISTING BUILDING