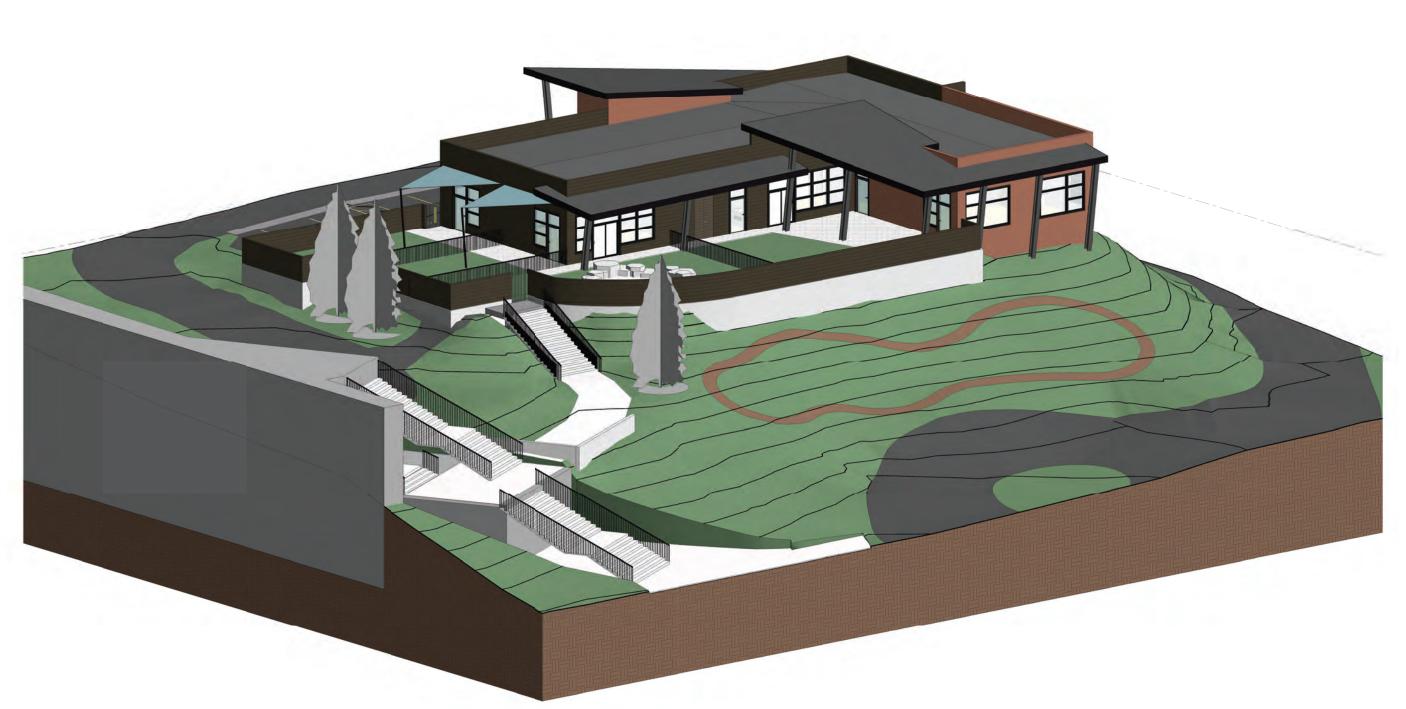

CGOL LHPS
LIONSHEAD PARKING STRUCTURE
VAIL, CO 81657

NOTFORTION

1650 Fallridge Road, Suite C-1 Vail, Colorado 81657 f.(970) 476-4901 p.(970)476-6342

SITE PLAN

A0.06

| 12.24.20<br>DRB SET |     |             |  |  |
|---------------------|-----|-------------|--|--|
| DATE                | NO. | DESCRIPTION |  |  |
|                     |     |             |  |  |
|                     |     |             |  |  |
|                     |     |             |  |  |
|                     |     |             |  |  |
|                     |     |             |  |  |
|                     |     |             |  |  |
|                     |     |             |  |  |
|                     |     |             |  |  |
|                     |     |             |  |  |
|                     |     |             |  |  |

CGOL LHPS
LIONSHEAD PARKING STRUCTURE
VAIL, CO 81657

NOT FOR TION CONSTRUCTION

1650 Fallridge Road, Suite C-1 Vail, Colorado 81657 f.(970) 476-4901 p.(970)476-6342

3D

A9.03