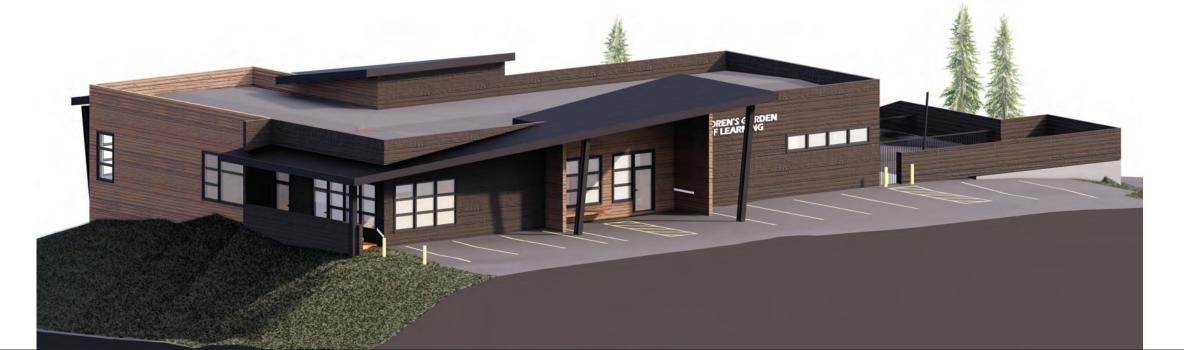

# CHILDREN'S GARDEN OF LEARNING AT LIONSHEAD PARKING GARAGE VAIL, CO 81657

CGOL LHPS
LIONSHEAD PARKING STRUCTURE
VAIL, CO 81657

L NOT FOR TION CONSTRUCTION

1650 Fallridge Road, Suite C-1 Vail, Colorado 81657 f.(970) 476-4901 p.(970)476-6342

3D RENDERS

A9.07

| 12.24.20<br>DRB SET |  |             |  |
|---------------------|--|-------------|--|
| DATE                |  | DESCRIPTION |  |
|                     |  |             |  |
|                     |  |             |  |
|                     |  |             |  |
|                     |  |             |  |
|                     |  |             |  |
|                     |  |             |  |
|                     |  |             |  |
|                     |  |             |  |