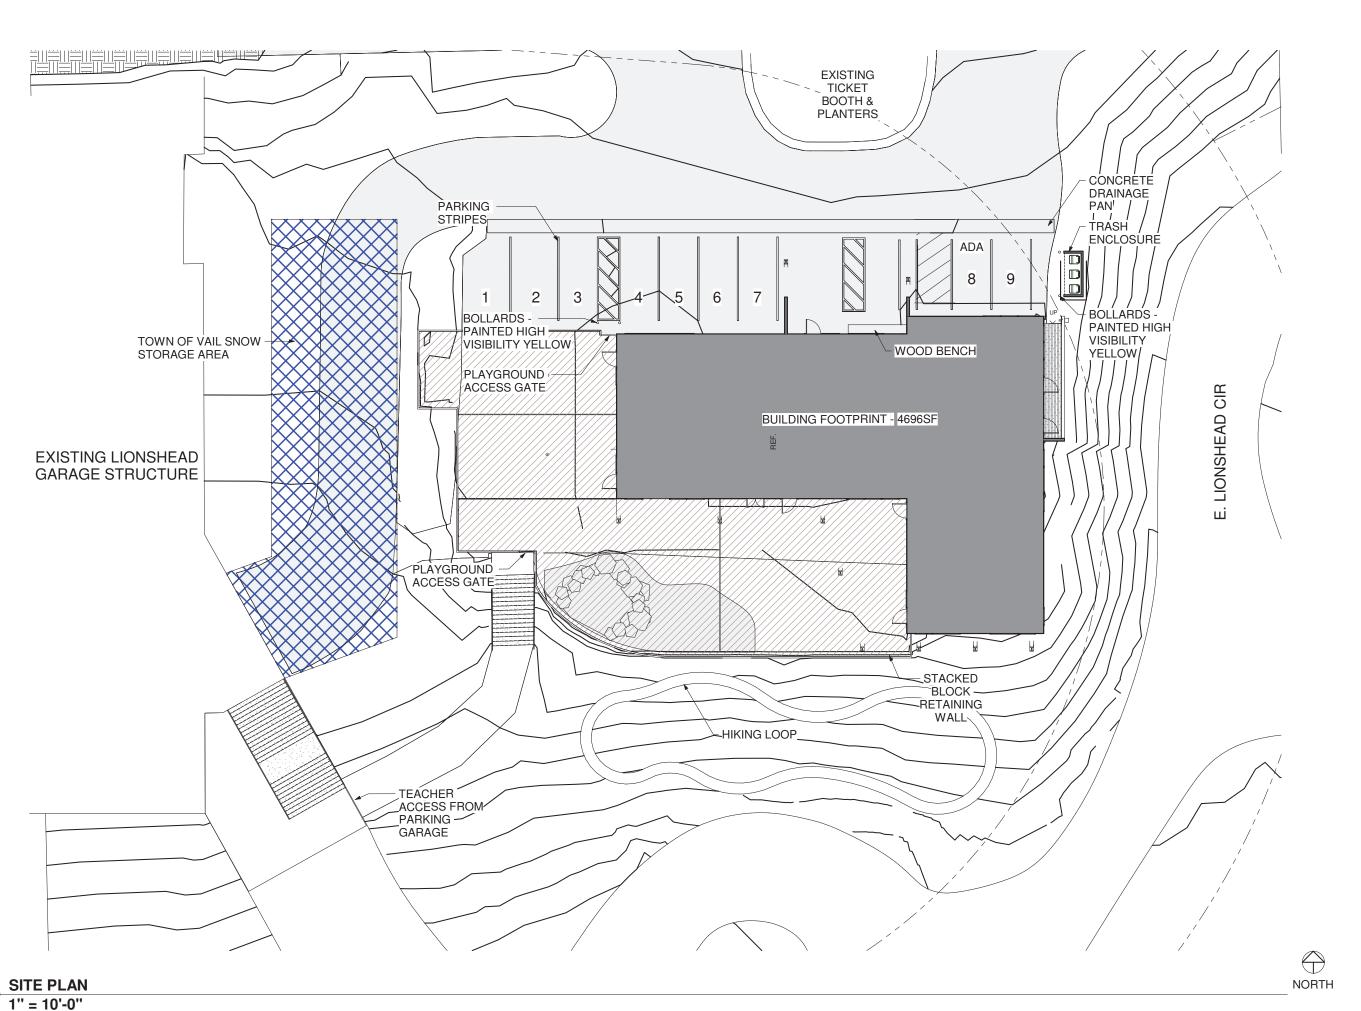

CGOL LHPS
LIONSHEAD PARKING STRUCTURE
VAIL, CO 81657

NOTFORTION

1650 Fallridge Road, Suite C-1 Vail, Colorado 81657 f.(970) 476-4901 p.(970)476-6342

SITE PLAN

A0.06

| 12.24.20<br>DRB SET |     |             |  |  |
|---------------------|-----|-------------|--|--|
| DATE                | NO. | DESCRIPTION |  |  |
|                     |     |             |  |  |
|                     |     |             |  |  |
|                     |     |             |  |  |
|                     |     |             |  |  |
|                     |     |             |  |  |
|                     |     |             |  |  |
|                     |     |             |  |  |
|                     |     |             |  |  |
|                     |     |             |  |  |
|                     |     |             |  |  |

#### OCCUPANT LOAD

OCCUPANCY GROUP: EDUCATION (E) TOTAL FLOOR AREA: 4696 SF

EDUCATION (E) DAYCARE AREA = 35 SF NET