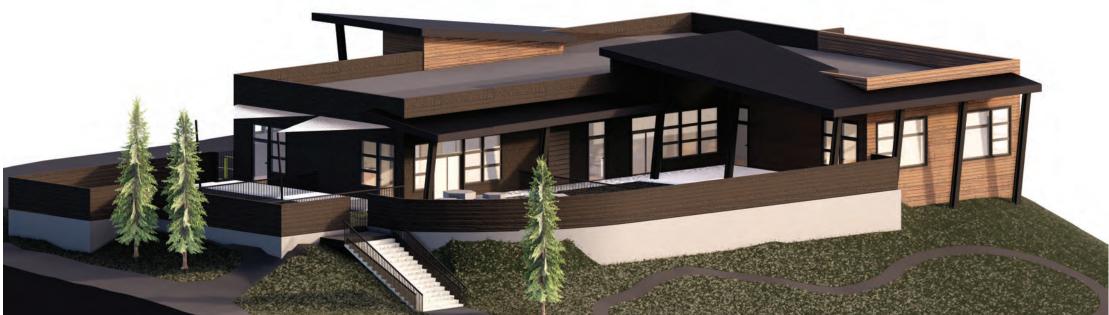

CGOL LHPS
LIONSHEAD PARKING STRUCTURE
VAIL, CO 81657

NOT FOR TION CONSTRUCTION

1650 Fallridge Road, Suite C-1 Vail, Colorado 81657 f.(970) 476-4901 p.(970)476-6342

3D

A9.03