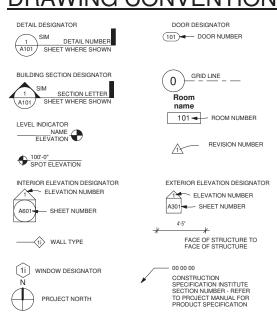

GNS, AND ENGINEERING HAVE BEEN DEVELOPED BY PIERCE AUSTIN ARCHITECTS SOLEY FOR ITS USE IN PREPARING AND SUBMITTING CONSTRUCTION CONTRACTS. PIERCE AUSTIN ARCHITECTS MAKES NO WARRANTY OF ANY KIND, LIABILITY, OR RESPONSIBLITY WHATSOEVER FOR THE PROPRIETY EFFICACY, OR FITNESS OF SUCH WORK WHEN USED BY ANY OTHER PARTY FOR ANY OTHER PURPOSE, EXCEPT WHEN COVERED BY PIERCE AUSTIN ARCHITECTS WARRANTIES ACCOMPANYING ITS OWN CONTRACTS.

# **LIFE SAFETY**

#### OCCUPANT LOAD

OCCUPANCY GROUP: EDUCATION (E) TOTAL FLOOR AREA: 4696 SF

EDUCATION (E) DAYCARE AREA = 35 SF NET

### COMMON PATH OF TRAVEL

COMMON PATH OF TRAVEL PERMITTED: 75'-0" MAX. COMMON PATH OF TRAVEL PROVIDED:

### EXIT TRAVEL DISTANCE

EXIT TRAVEL DISTANCE PERMITTED: 200'-0" MAX. EXIT TRAVEL DISTANCE PROVIDED:

### DRAWING CONVENTIONS



# MISC. ABBREVIATIONS

Φ ROUND Ç CENTER LINE W/ WITH ° DEGREES

± PLUS OR MINUS P PROPERTY LINE < ANGLE

# CHILDREN'S GARDEN OF LEARNING AT LIONSHEAD PARKING GARAGE VAIL, CO 81657



### SHEET INDEX

|              | SHEET IND                 | EX  |            |
|--------------|---------------------------|-----|------------|
| SHEET#       | DESCRIPTION               | BY  | ISSUE DATE |
| ARCHITECTURE |                           |     |            |
| A0.00        | COVER                     | PAA | 12.24.20   |
| A0.03        | EXTERIOR MATERIALS        | PAA | 12.24.20   |
| A0.05        | SITE CALC                 | PAA | 12.24.20   |
| A0.06        | SITE PLAN                 | PAA | 12.24.20   |
| A0.07        | LANDSCAPE PLAN            | PAA | 12.24.20   |
| A0.08        | CODE