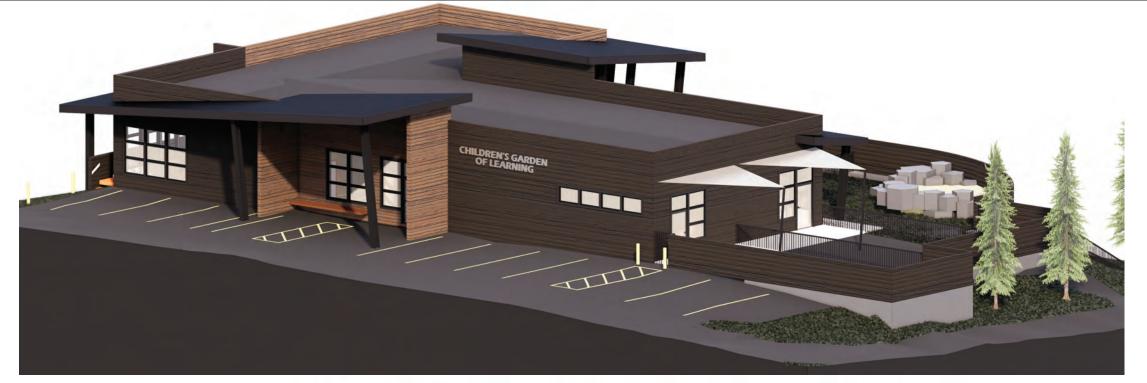

CGOL LHPS
LIONSHEAD PARKING STRUCTURE
VAIL, CO 81657

L NOT FOR TION CONSTRUCTION

1650 Fallridge Road, Suite C-1 Vail, Colorado 81657 f.(970) 476-4901 p.(970)476-6342

3D RENDERS

A9.07

| 12.24.20<br>DRB SET |  |             |  |
|---------------------|--|-------------|--|
| DATE                |  | DESCRIPTION |  |
|                     |  |             |  |
|                     |  |             |  |
|                     |  |             |  |
|                     |  |             |  |
|                     |  |             |  |
|                     |  |             |  |
|                     |  |             |  |
|                     |  |             |  |