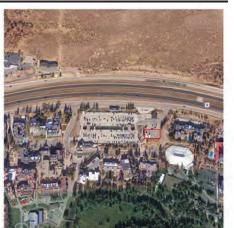

## PROJECT LOCATION

12.24.20 DATE NO. DESCRIPTION

LIONSHEAD PARKING STRUCTURE VAIL, CO 81657 4 CGOL

1650 Fallridge Road, Suite C-1

**COVER** 

A0.00

12.24.20
DRB SET

DATE NO. DESCRIPTION

## ADMINISTRATIVE INFO.

Situs Address 350 S FRONTAGE RD W Tax Area SC202 - VAIL (TOWN) & LIONSHEAD TIF - SC202 Parcel Number 2101-064-07-012 Legal Summary Subdivision: VAIL LIONSHEAD FIL 1 Block: 2 Lot: 1